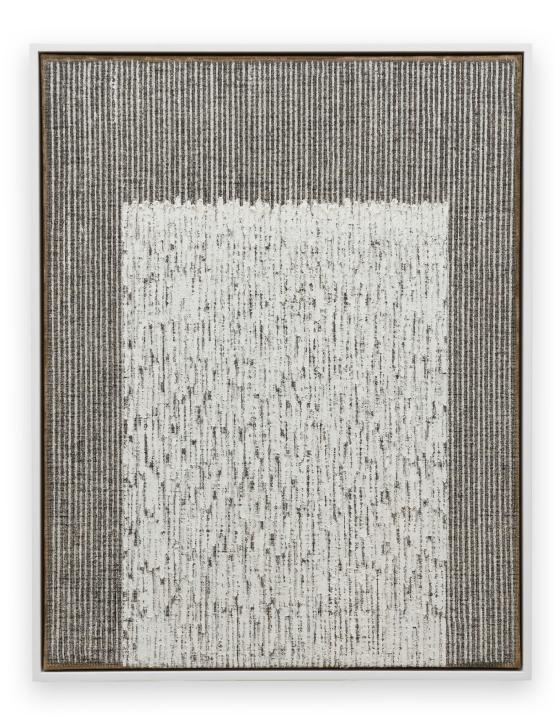

\$650,000

Ecriture No. 105-74, 1974 Graphite and oil on canvas 51 ½ x 63 ½ in 129.9 x 162.2 cm

Price Upon Request TINA KIM GALLERY

Ecriture No. 170703, 2017 Mixed media with Korean Hanji paper on canvas 39  $\frac{3}{8}$  x 56  $\frac{7}{8}$  in 100 x 144.5 cm

Ecriture No. 080628, 2008
Mixed media with Korean Hanji paper on canvas
57 1/8 x 44 1/8 in
145 x 112 cm

\$470,000