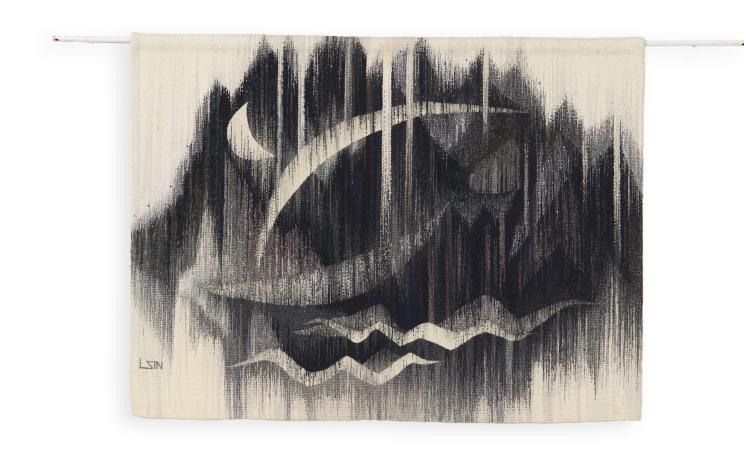

## Lee ShinJa

Mountain of Elegance, 1987 Wool thread; tapestry 43 ½ x 58 ¼ in 110.5 x 148 cm