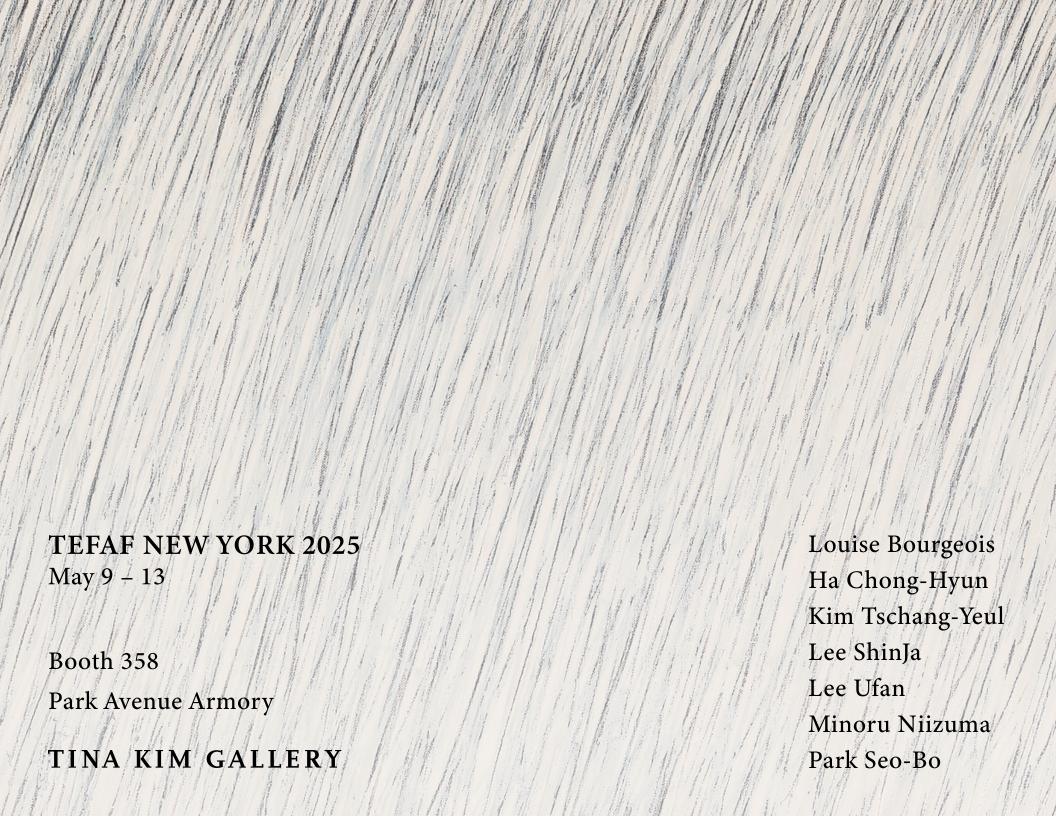

# Louise Bourgeois

House, 1995 Marble 4 x 12 <sup>3</sup>/<sub>4</sub> x 3 <sup>1</sup>/<sub>2</sub> in 9.8 x 32.4 x 8.9 cm

Price Upon Request