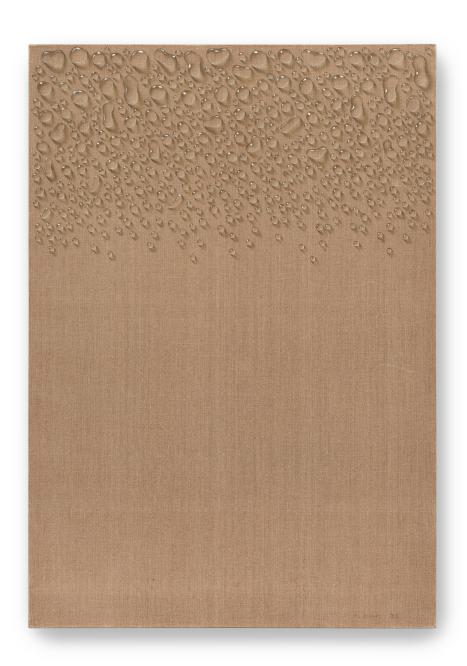

\$390,000

Conjunction 20-51, 2020 Oil on hemp cloth 51 ½ x 38 ¼ in 130 x 97 cm

\$250,000

Conjunction 18-82, 2018 Oil on hemp cloth 37 ½ x 47 ¾ x 3 in 95.3 x 121.3 x 7.6 cm

\$230,000

*Waterdrops*, 1973 Oil on linen 39 3/8 x 27 in 100 x 68.6 cm