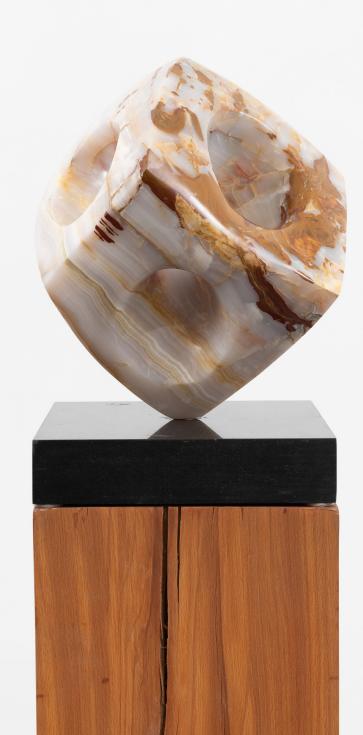

### Minoru Niizuma

Nest, 1974
Incised with artist's mark and dated (Afghanistan) yellow onyx
17 x 13 x 13 in
43.2 x 33 x 33 cm

\$60,000

*Écriture No. 27-73*, 1973 Pencil and oil on canvas  $39 \frac{3}{8} \times 31 \frac{1}{2}$  in  $100 \times 80$  cm