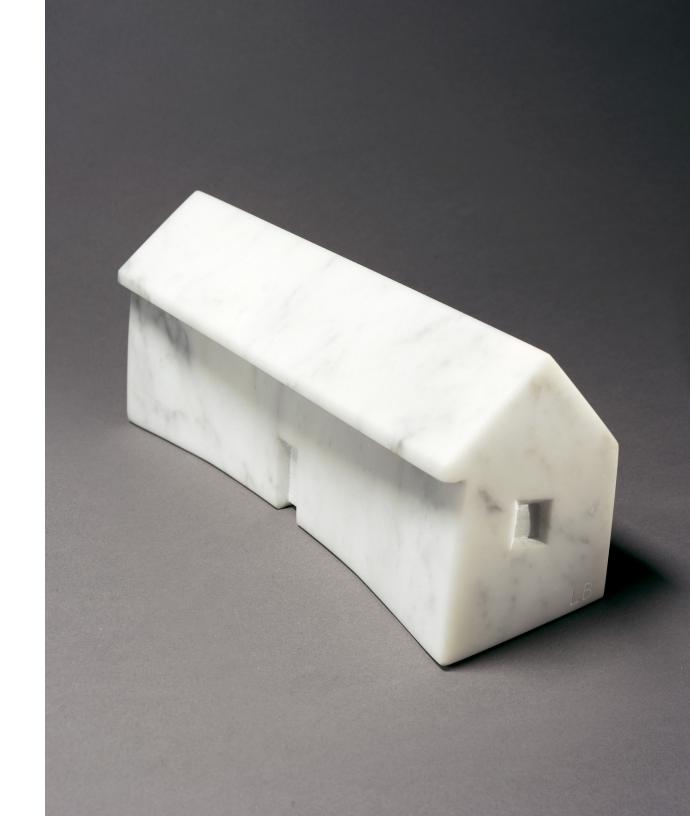

## Louise Bourgeois

FEMME, 2005 Bronze, reddish brown patina with highlights 12 x 5 x 7 inches 30.5 x 12.7 x 17.8 cm

\$600,000