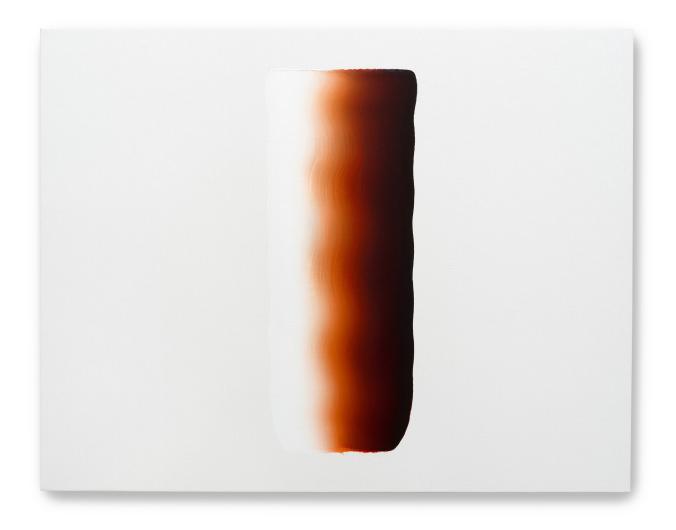

\$390,000

Conjunction 20-51, 2020 Oil on hemp cloth 51 ½ x 38 ¼ in 130 x 97 cm

\$250,000

Conjunction 18-82, 2018 Oil on hemp cloth 37 ½ x 47 ¾ x 3 in 95.3 x 121.3 x 7.6 cm

\$230,000

*Waterdrops*, 1973 Oil on linen 39 3/8 x 27 in 100 x 68.6 cm

\$300,000

Waterdrops, 1979 Oil and acrylic on canvas 23 5/8 x 11 7/8 in 60 x 30 cm

\$160,000

Procession, 1970 Oil and on burlap 68 x 36 x 3 in 172.7 x 91.4 x 7.6 cm

\$300,000

Composition, 1969 Acrylic and cellulose lacquer on canvas  $11 \frac{3}{4} \times 11 \frac{3}{4}$  in 29.8 x 29.8 cm