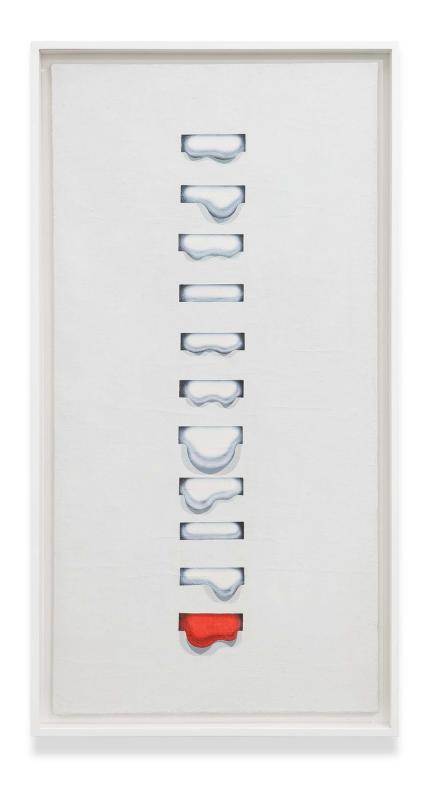

## Lee ShinJa

Conversation between Circles IV, 1973 Cotton, linen thread; tapestry 68 ½ x 21 in 175 x 55 cm (Left panel) 70 x 22 ½ inc 177 x 57 cm (Right Panel)

\$200,000