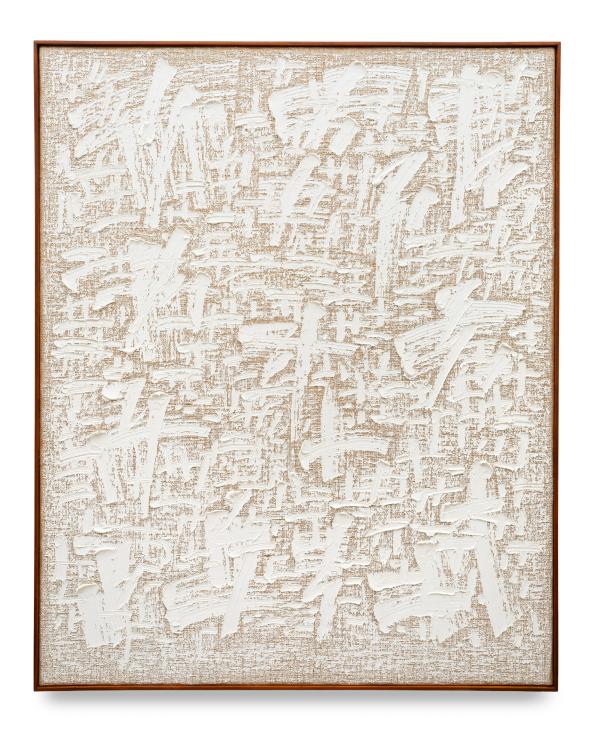

# Louise Bourgeois

THE BIRTH, 2007 Gouache on paper 23 ½ x 18 in 59.7 x 45.7 cm

\$190,000

Conjunction 76-6, 1976 Oil on hemp 60 <sup>3</sup>/<sub>4</sub> x 46 in 154.3 x 116.8 cm

Price Upon Request

Conjunction 23-81, 2023 Oil on hemp cloth 64 5/8 x 52 in 164.1 x 132.1 x 6 cm