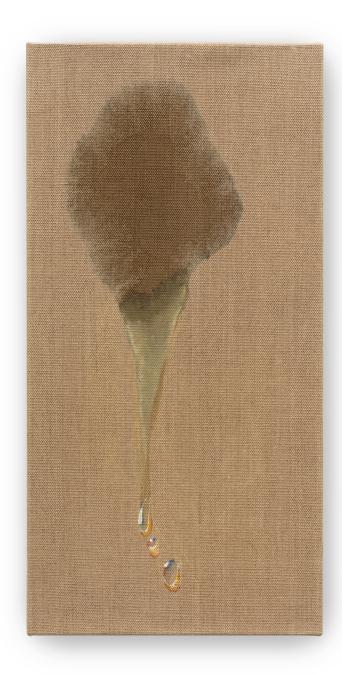

\$300,000

Waterdrops, 1979 Oil and acrylic on canvas 23 5/8 x 11 7/8 in 60 x 30 cm

\$160,000

Procession, 1970 Oil and on burlap 68 x 36 x 3 in 172.7 x 91.4 x 7.6 cm

\$300,000

Composition, 1969 Acrylic and cellulose lacquer on canvas  $11 \frac{3}{4} \times 11 \frac{3}{4}$  in 29.8 x 29.8 cm