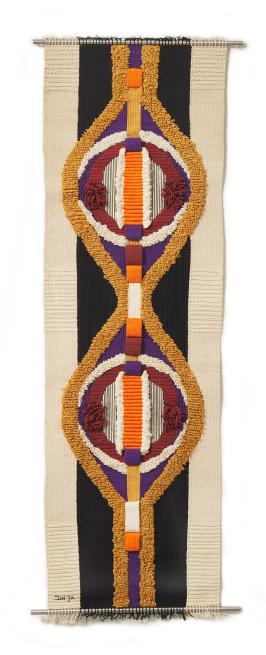

## Lee ShinJa

Conversation between Circles IV, 1973 Cotton, linen thread; tapestry 68 ½ x 21 in 175 x 55 cm (Left panel) 70 x 22 ½ inc 177 x 57 cm (Right Panel)

\$200,000