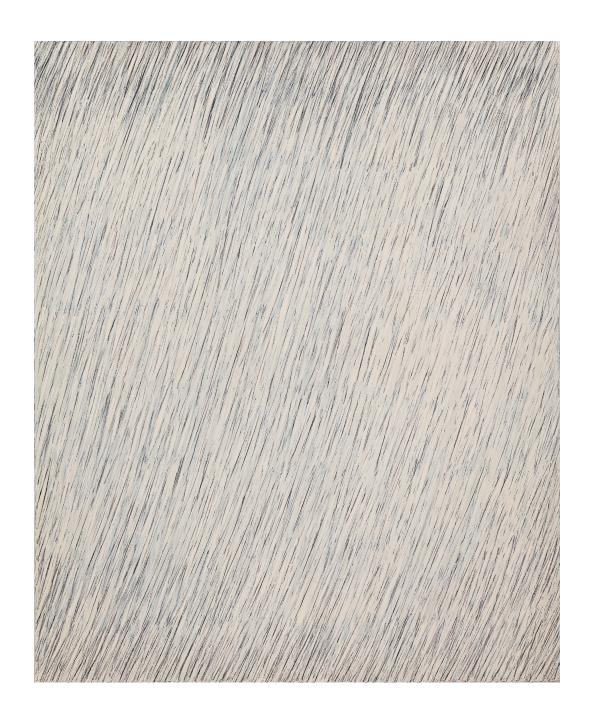

### Minoru Niizuma

Nest, 1974
Incised with artist's mark and dated (Afghanistan) yellow onyx
17 x 13 x 13 in
43.2 x 33 x 33 cm

\$60,000

*Écriture No. 27-73*, 1973 Pencil and oil on canvas  $39 \frac{3}{8} \times 31 \frac{1}{2}$  in  $100 \times 80$  cm

\$650,000

Ecriture No. 105-74, 1974 Graphite and oil on canvas 51 ½ x 63 ½ in 129.9 x 162.2 cm

Price Upon Request TINA KIM GALLERY

Ecriture No. 170703, 2017 Mixed media with Korean Hanji paper on canvas 39  $\frac{3}{8}$  x 56  $\frac{7}{8}$  in 100 x 144.5 cm