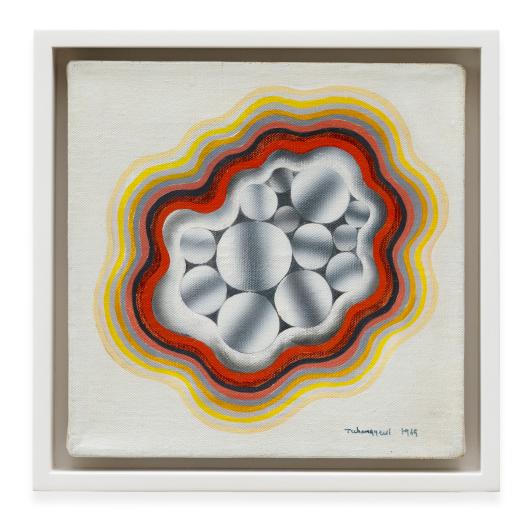

\$300,000

Waterdrops, 1979 Oil and acrylic on canvas 23 5/8 x 11 7/8 in 60 x 30 cm

\$160,000

Procession, 1970 Oil and on burlap 68 x 36 x 3 in 172.7 x 91.4 x 7.6 cm

\$300,000

Composition, 1969 Acrylic and cellulose lacquer on canvas  $11 \frac{3}{4} \times 11 \frac{3}{4}$  in 29.8 x 29.8 cm