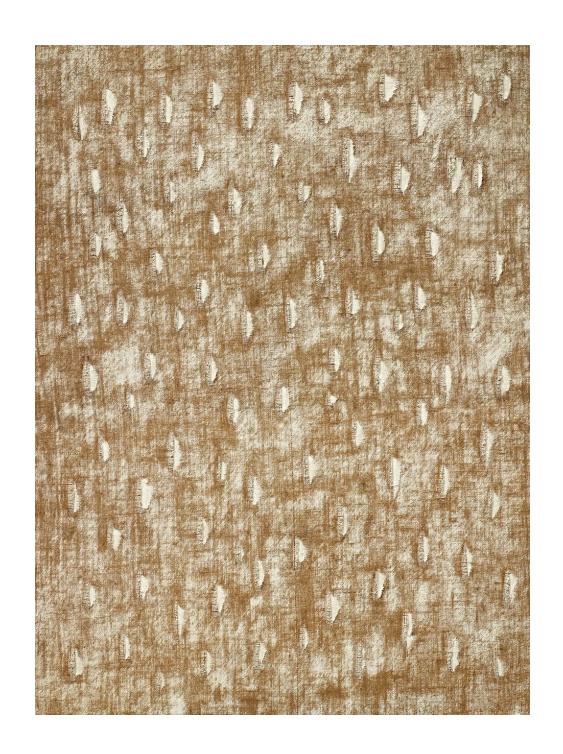

\$390,000

Conjunction 20-51, 2020 Oil on hemp cloth 51 ½ x 38 ¼ in 130 x 97 cm

\$250,000

Conjunction 18-82, 2018 Oil on hemp cloth 37 ½ x 47 ¾ x 3 in 95.3 x 121.3 x 7.6 cm

\$230,000

*Waterdrops*, 1973 Oil on linen 39 3/8 x 27 in 100 x 68.6 cm

\$300,000

Waterdrops, 1979 Oil and acrylic on canvas 23 5/8 x 11 7/8 in 60 x 30 cm

\$160,000

Procession, 1970 Oil and on burlap 68 x 36 x 3 in 172.7 x 91.4 x 7.6 cm

\$300,000

Composition, 1969 Acrylic and cellulose lacquer on canvas  $11 \frac{3}{4} \times 11 \frac{3}{4}$  in 29.8 x 29.8 cm