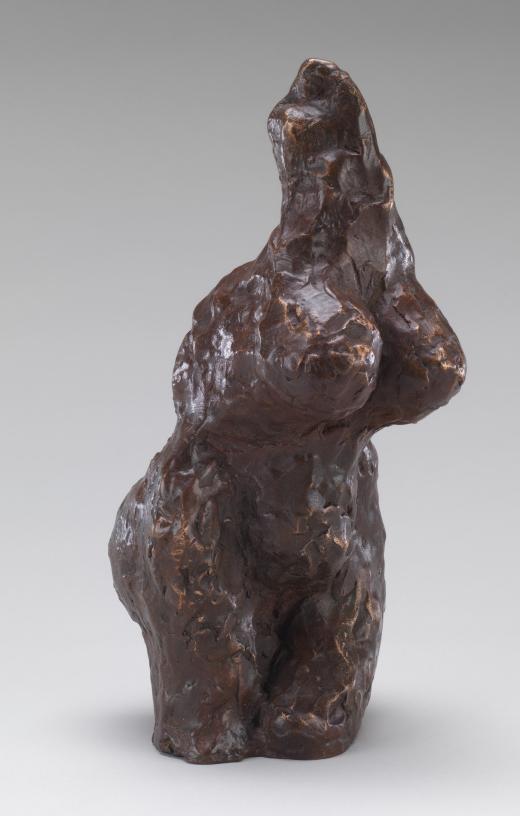

# Louise Bourgeois

THE BIRTH, 2007 Gouache on paper 23 ½ x 18 in 59.7 x 45.7 cm

\$190,000

Conjunction 76-6, 1976 Oil on hemp 60 <sup>3</sup>/<sub>4</sub> x 46 in 154.3 x 116.8 cm

Price Upon Request

Conjunction 23-81, 2023 Oil on hemp cloth 64 5/8 x 52 in 164.1 x 132.1 x 6 cm