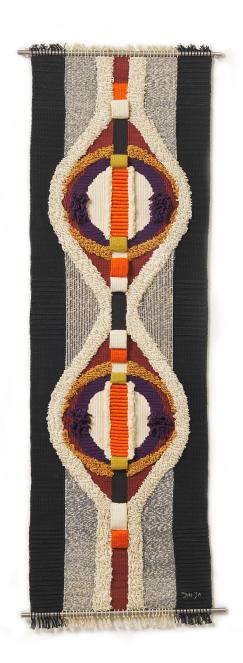

## Lee ShinJa

Conversation between Circles IV, 1973 Cotton, linen thread; tapestry 68 ½ x 21 in 175 x 55 cm (Left panel) 70 x 22 ½ inc 177 x 57 cm (Right Panel)

\$200,000