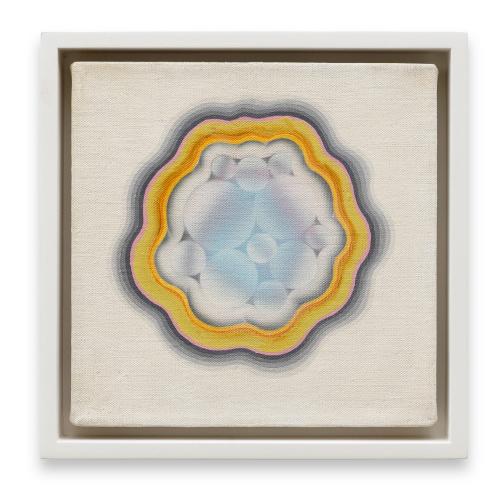

# Louise Bourgeois

THE BIRTH, 2007 Gouache on paper 23 ½ x 18 in 59.7 x 45.7 cm

\$190,000

Conjunction 76-6, 1976 Oil on hemp 60 <sup>3</sup>/<sub>4</sub> x 46 in 154.3 x 116.8 cm

Price Upon Request

Conjunction 23-81, 2023 Oil on hemp cloth 64 5/8 x 52 in 164.1 x 132.1 x 6 cm