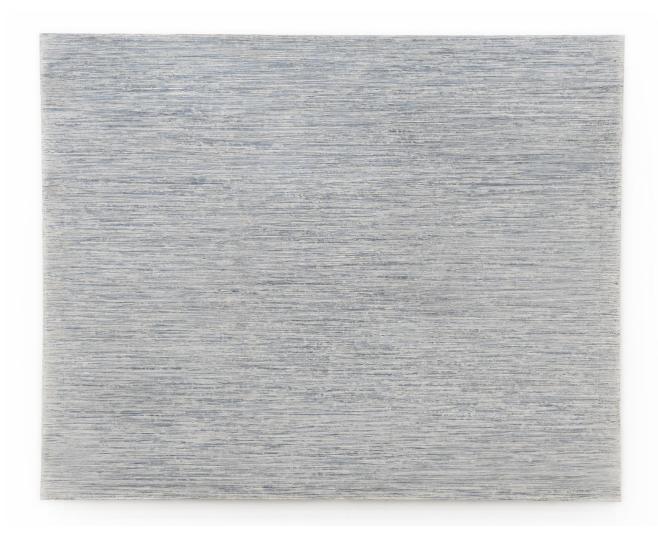

\$650,000

Ecriture No. 105-74, 1974 Graphite and oil on canvas 51 ½ x 63 ½ in 129.9 x 162.2 cm

Price Upon Request TINA KIM GALLERY

Ecriture No. 170703, 2017 Mixed media with Korean Hanji paper on canvas 39  $\frac{3}{8}$  x 56  $\frac{7}{8}$  in 100 x 144.5 cm

Ecriture No. 080628, 2008
Mixed media with Korean Hanji paper on canvas
57 1/8 x 44 1/8 in
145 x 112 cm

\$470,000