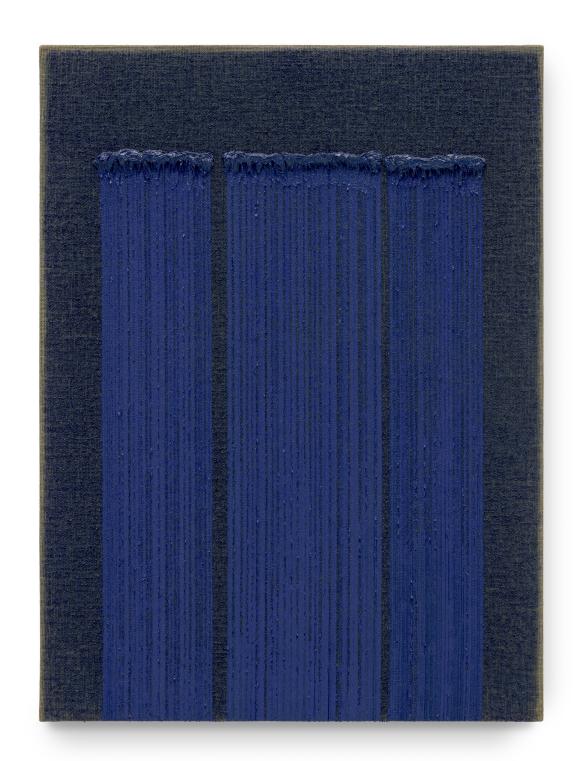

### Minoru Niizuma

Nest, 1974
Incised with artist's mark and dated (Afghanistan) yellow onyx
17 x 13 x 13 in
43.2 x 33 x 33 cm

\$60,000

*Écriture No. 27-73*, 1973 Pencil and oil on canvas  $39 \frac{3}{8} \times 31 \frac{1}{2}$  in  $100 \times 80$  cm

\$650,000

Ecriture No. 105-74, 1974 Graphite and oil on canvas 51 ½ x 63 ½ in 129.9 x 162.2 cm

Price Upon Request TINA KIM GALLERY

Ecriture No. 170703, 2017 Mixed media with Korean Hanji paper on canvas 39  $\frac{3}{8}$  x 56  $\frac{7}{8}$  in 100 x 144.5 cm