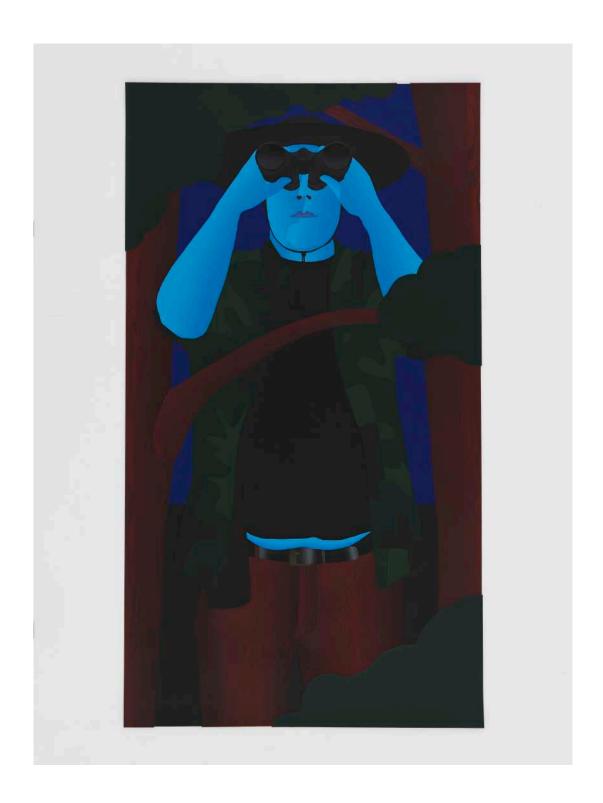

(Inventory #AI281)

Birder, 2022-2023

Acrylic on cut and collaged paper

Paper: 47 3/4 x 26 5/8 inches (121.3 x 67.6 cm) Framed: 51 5/8 x 30 5/8 inches (131.1 x 77.8 cm)

(Inventory #AI288)

Berlin, 2022-2023

Acrylic on cut and collaged paper