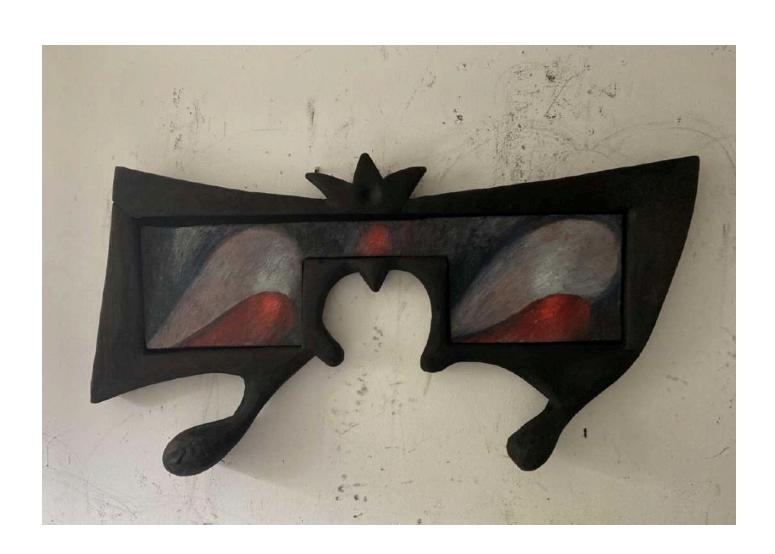

Lick my tears, you said in a dream, 2023 Oil on canvas in charred wood frame 21 x 40 x 4 inches (53.3 x 101.6 x 10.2 cm) (Inventory #EB143)

The hunted & the haunted, 2023
Oil on canvas in charred wood frame
49 x 38 x 5 inches (124.5 x 96.5 x 12.7 cm)
(Inventory #EB144)