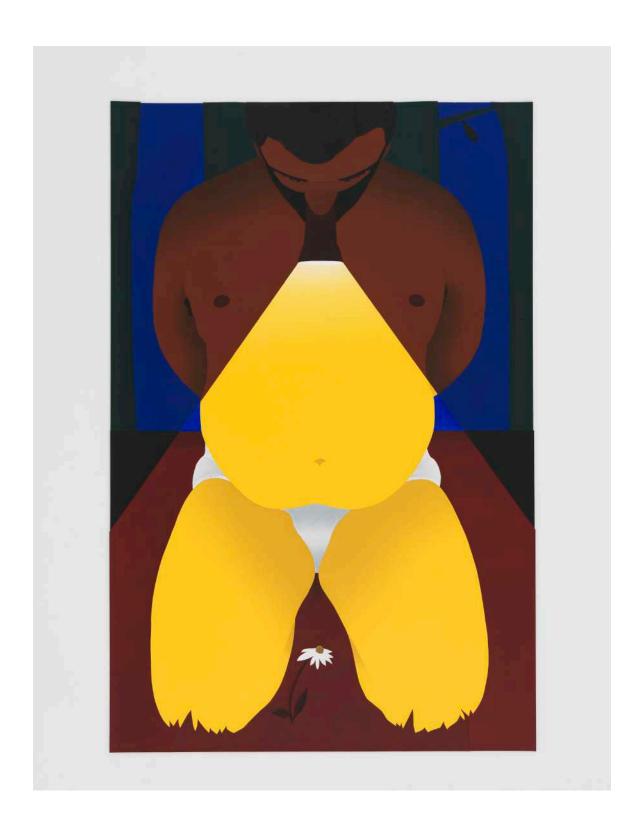

#### **RIDLEY HOWARD**

Drifting, 2022
Oil on linen
8 x 10 inches (20.3 x 25.4 cm)
(Inventory #RH212)

Storm, 2022-2023

Acrylic on cut and collaged paper Paper: 31 7/8 x 23 5/8 inches (81 x 60 cm) Framed: 36 x 27 5/8 inches (91.4 x 70.2 cm)