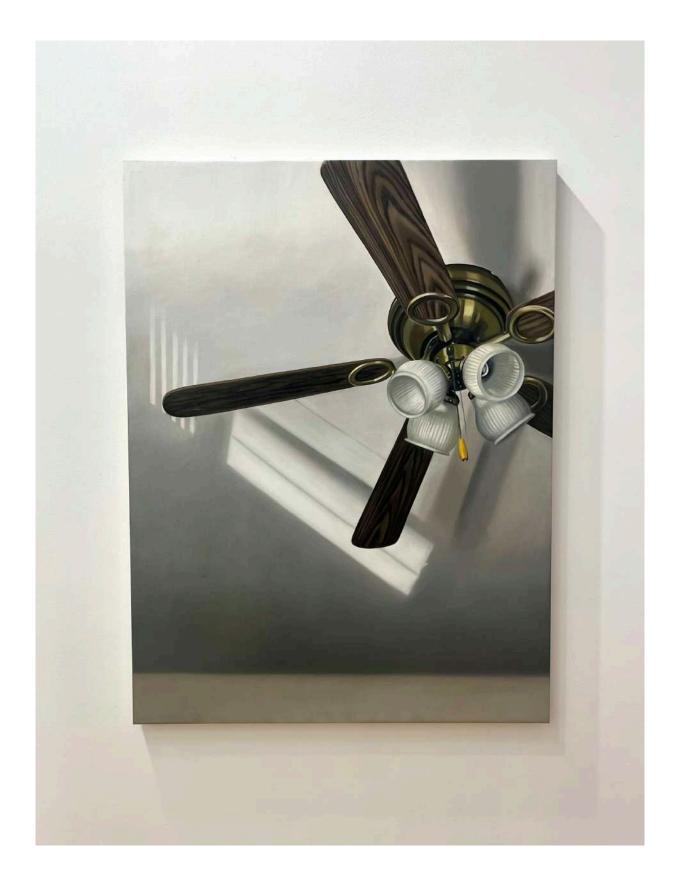

## **RYAN JOHNSON**

Flower II, 2023 Epoxy clay 9 x 9 x 68 1/2 inches (22.9 x 22.9 x 174 cm) (Inventory #RJ6729)

*TBT*, 2023 Oil on linen 40 x 30 inches (61 x 50.8 cm) (Inventory #CP159)

*TBT,* 2023 Oil on linen 40 x 30 inches (61 x 50.8 cm) (Inventory #CP160)