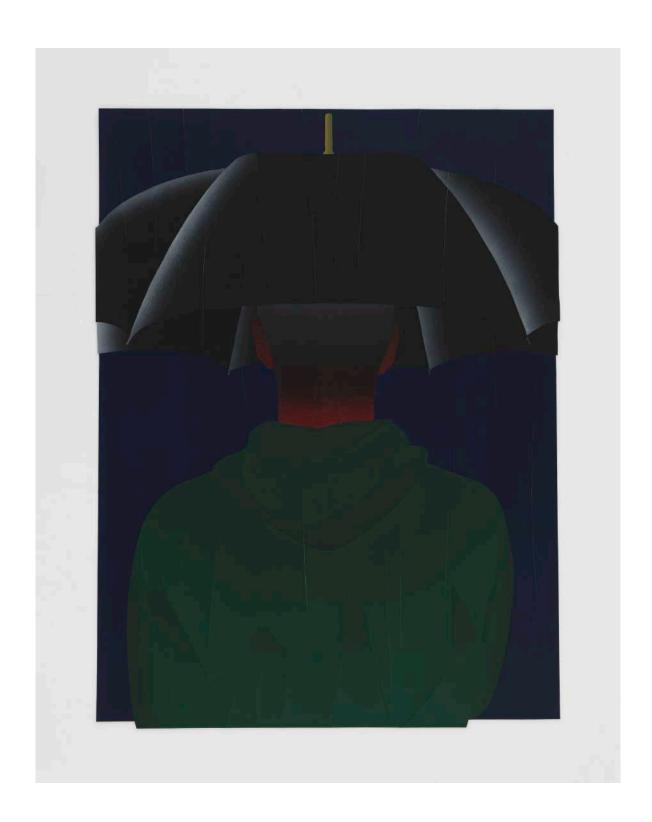

# **BERNHARD BUHMANN**

Shy Guy, 2023 Oil and acrylic on canvas 59.06 x 59.06 inches (150 x 150 cm) (Inventory #BB162)