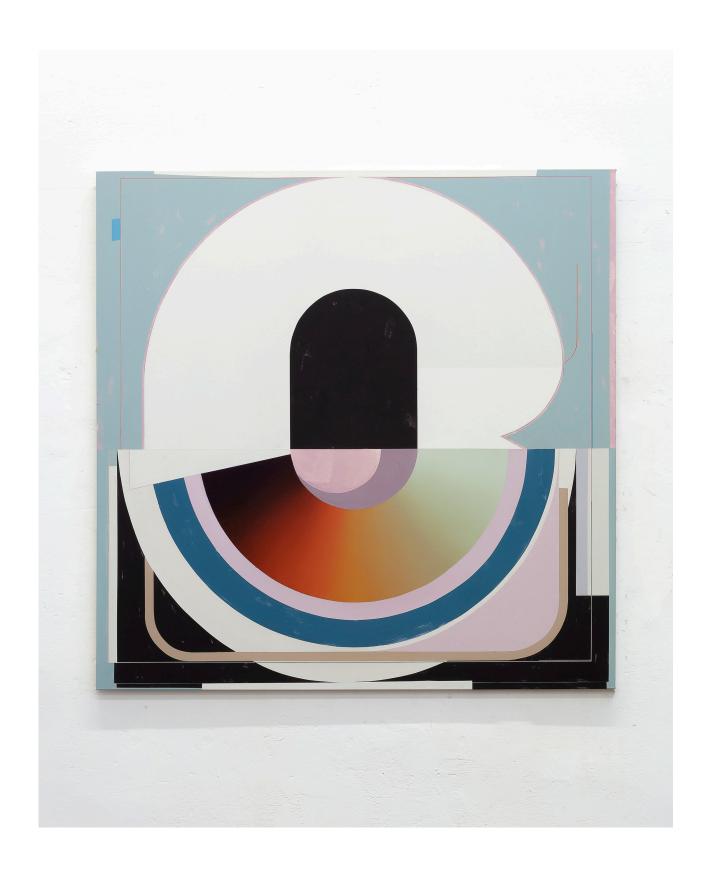

# LINDSAY BURKE

Cellular Gale, 2023 Acrylic on canvas 40 x 30 inches (101.6 x 76.2 cm) (Inventory #LBE184)