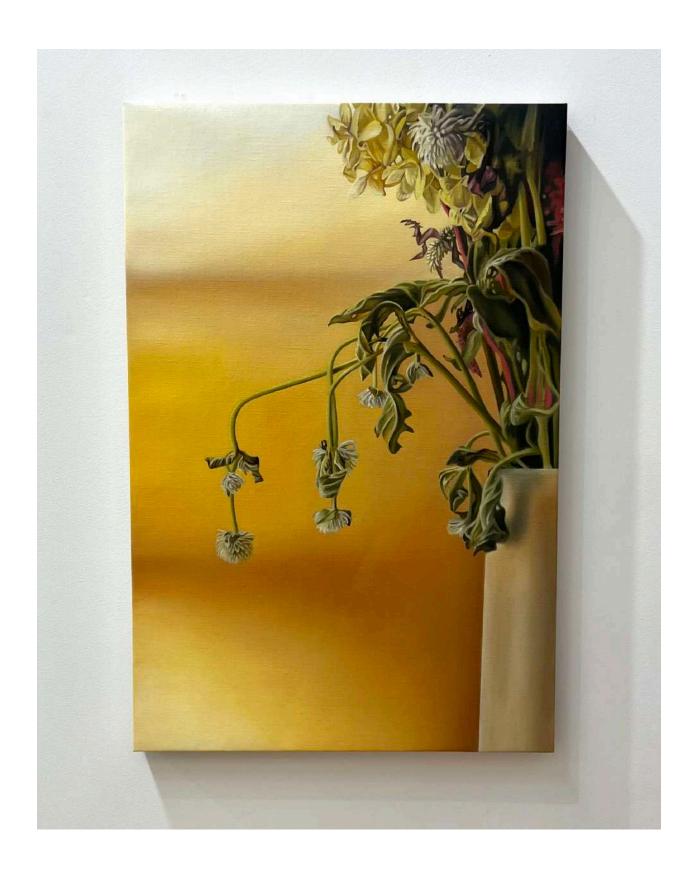

## **RYAN JOHNSON**

Flower II, 2023 Epoxy clay 9 x 9 x 68 1/2 inches (22.9 x 22.9 x 174 cm) (Inventory #RJ6729)

*TBT*, 2023 Oil on linen 40 x 30 inches (61 x 50.8 cm) (Inventory #CP159)

*TBT,* 2023 Oil on linen 40 x 30 inches (61 x 50.8 cm) (Inventory #CP160)