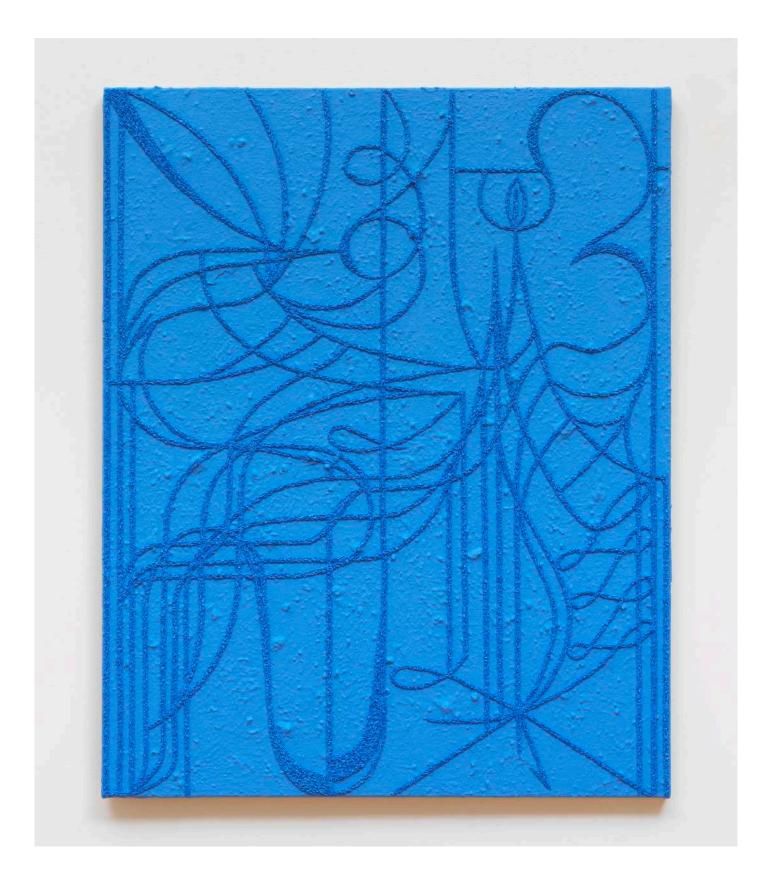

# **TRACY THOMASON**

Jupiter's Scaffolding, 2023 Oil and marble dust on linen 40 x 32 inches (101.6 x 81.3 cm) (Inventory #TT262)