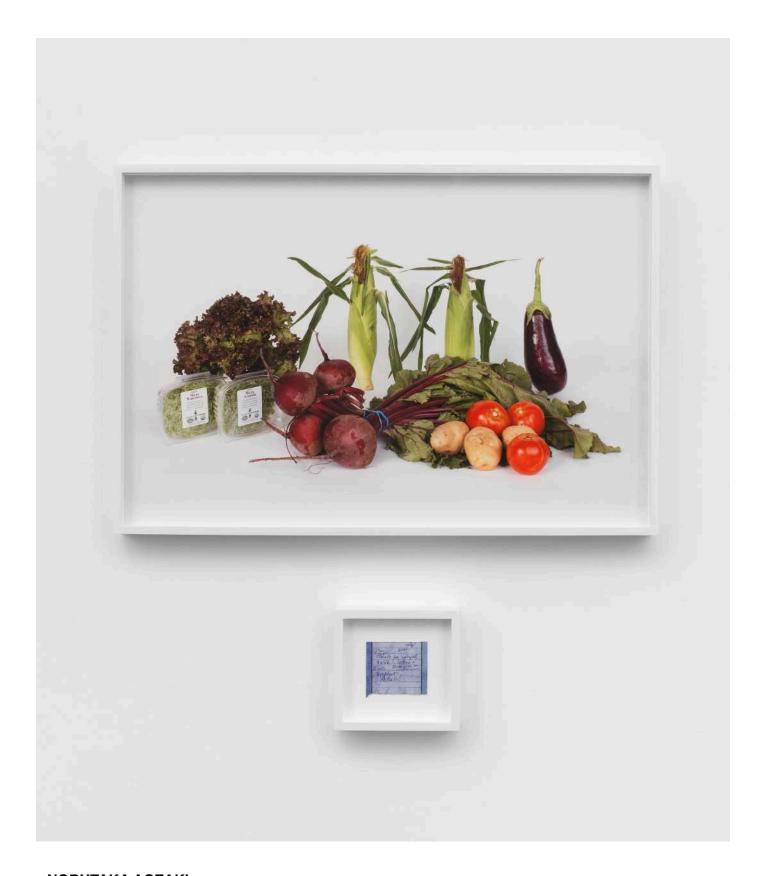

#### **NOBUTAKA AOZAKI**

Groceries Portraits (E 47 St & 2nd Ave, NY), 2020 Archival pigment print and found shopping list; receipt on verso Photo: 16 1/4 x 24 inches (41.3 x 61 cm) Receipt: 5 1/4 x 5 3/4 inches (13.3 x 14.6 cm)

(Inventory #NA105)