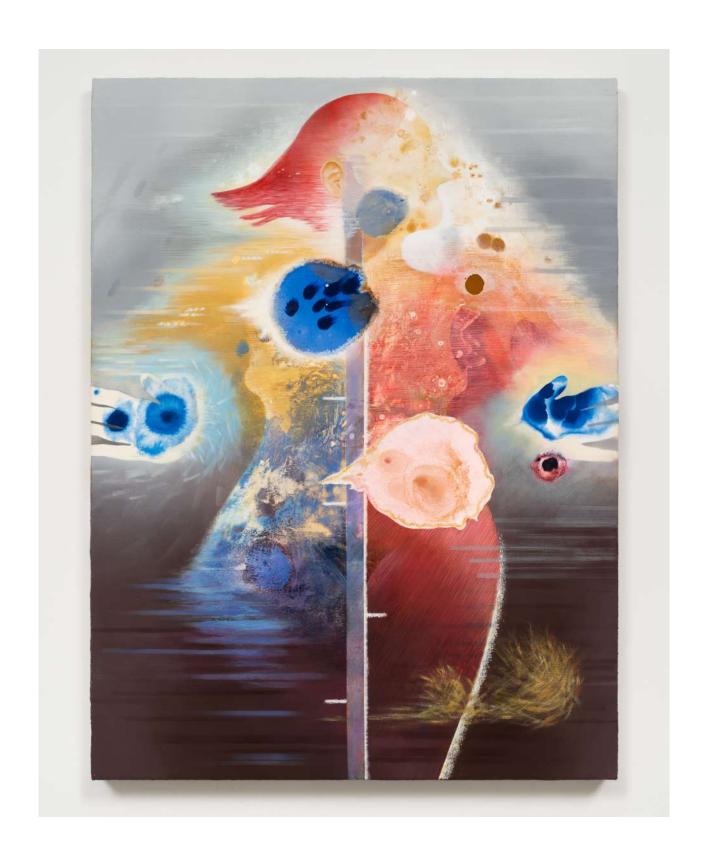

# **TRACY THOMASON**

Jupiter's Scaffolding, 2023 Oil and marble dust on linen 40 x 32 inches (101.6 x 81.3 cm) (Inventory #TT262)