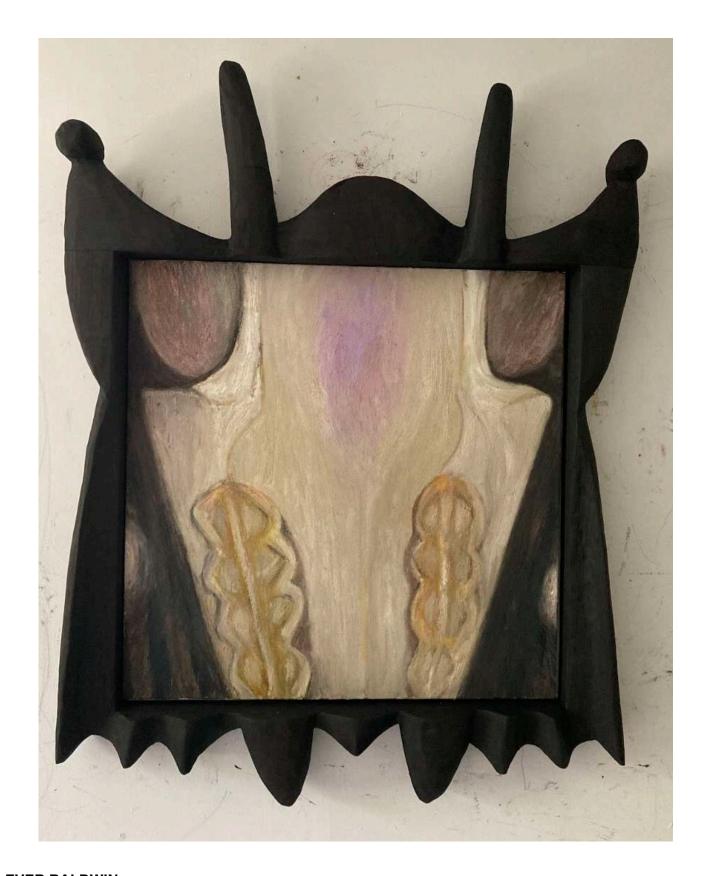

Lick my tears, you said in a dream, 2023 Oil on canvas in charred wood frame 21 x 40 x 4 inches (53.3 x 101.6 x 10.2 cm) (Inventory #EB143)

The hunted & the haunted, 2023
Oil on canvas in charred wood frame
49 x 38 x 5 inches (124.5 x 96.5 x 12.7 cm)
(Inventory #EB144)