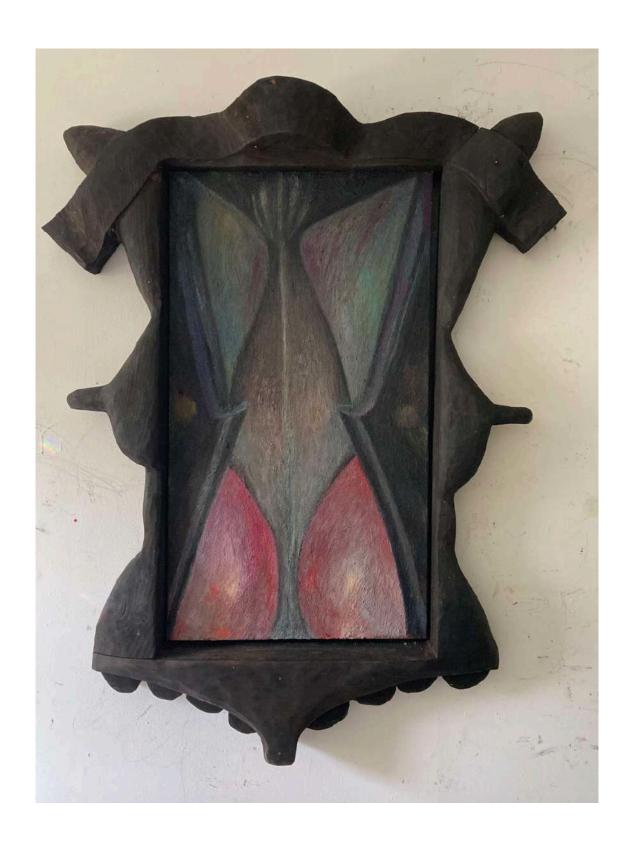

(Inventory #NA110)

In between acts, 2023
Oil on canvas in charred wood frame
42 x 40 x 4 inches (106.7 x 101.6 x 10.2 cm)
(Inventory #EB141)

Keeping secrets, 2023
Oil on canvas in charred wood frame 50 x 36 x 6 inches (127 x 91.4 cm) (Inventory #EB142)