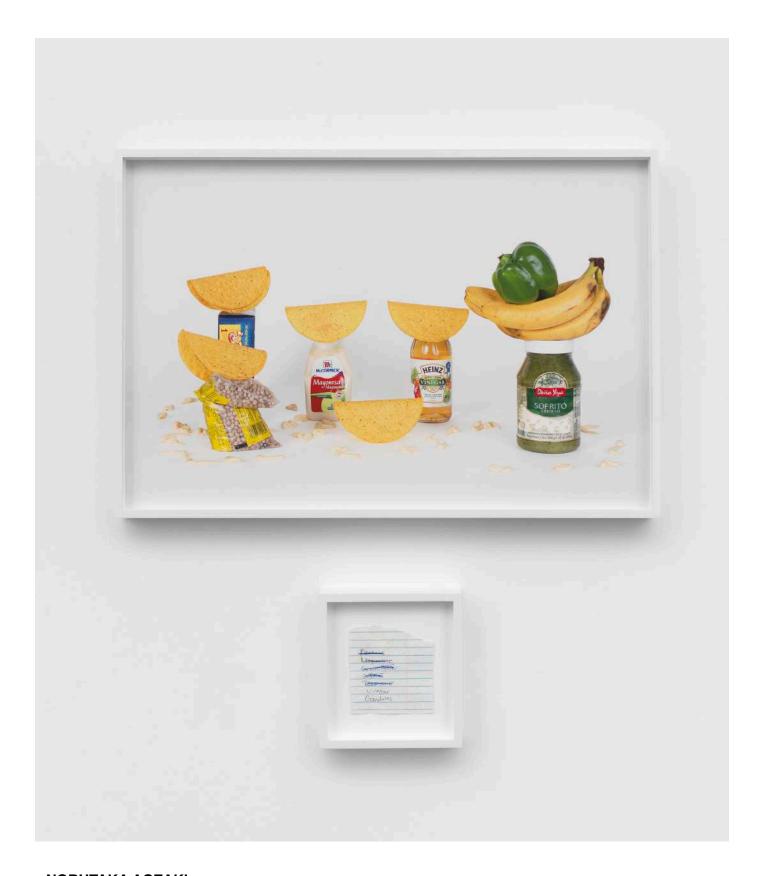

## **NOBUTAKA AOZAKI**

Groceries Portraits (Broadway & Dyckman St, NY), 2020 Archival pigment print and found shopping list; receipt on verso Photo: 16 1/4 x 24 inches (41.3 x 61 cm)

Receipt: 6 3/4 x 6 3/8 inches (17.1 x 16.2 cm)

(Inventory #NA110)

In between acts, 2023
Oil on canvas in charred wood frame
42 x 40 x 4 inches (106.7 x 101.6 x 10.2 cm)
(Inventory #EB141)

Keeping secrets, 2023
Oil on canvas in charred wood frame 50 x 36 x 6 inches (127 x 91.4 cm) (Inventory #EB142)