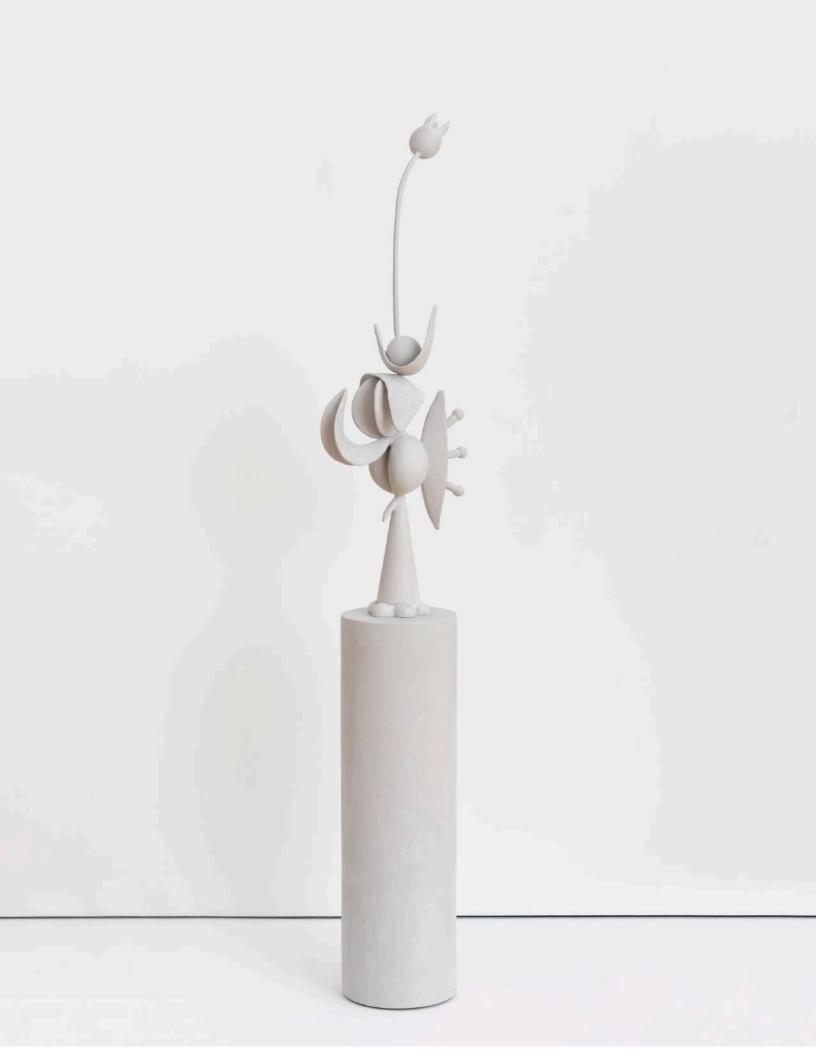

## **RYAN JOHNSON**

Flower II, 2023 Epoxy clay 9 x 9 x 68 1/2 inches (22.9 x 22.9 x 174 cm) (Inventory #RJ6729)

*TBT*, 2023 Oil on linen 40 x 30 inches (61 x 50.8 cm) (Inventory #CP159)

*TBT,* 2023 Oil on linen 40 x 30 inches (61 x 50.8 cm) (Inventory #CP160)