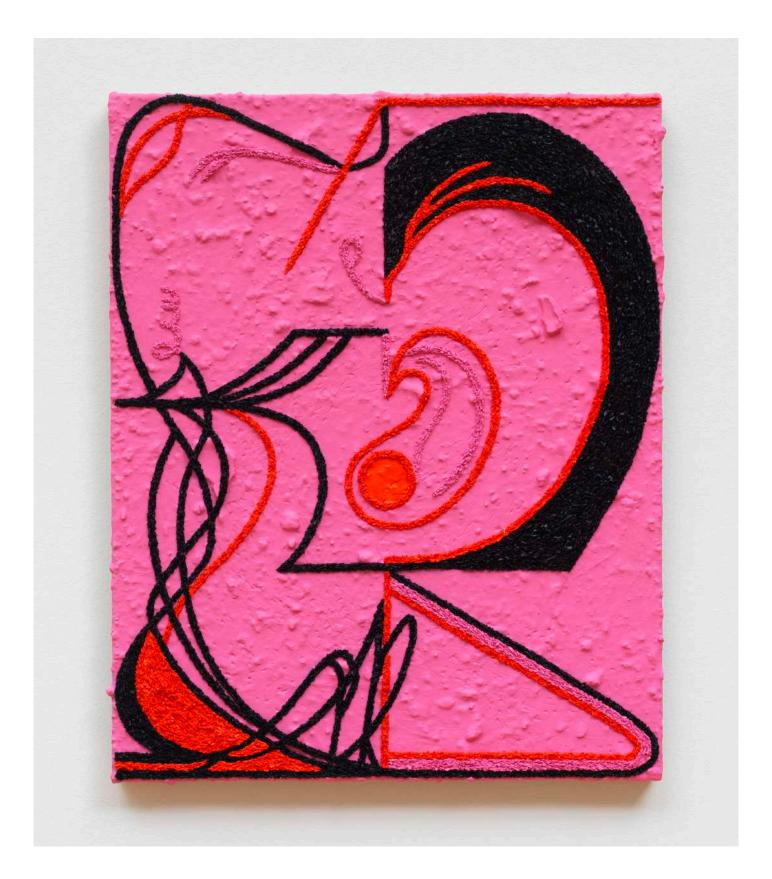

## **TRACY THOMASON**

Apply the Ears (Rupestral in Pink), 2023 Oil and marble dust on linen 20 x 16 inches (50.8 x 40.6 cm) (Inventory #TT266)