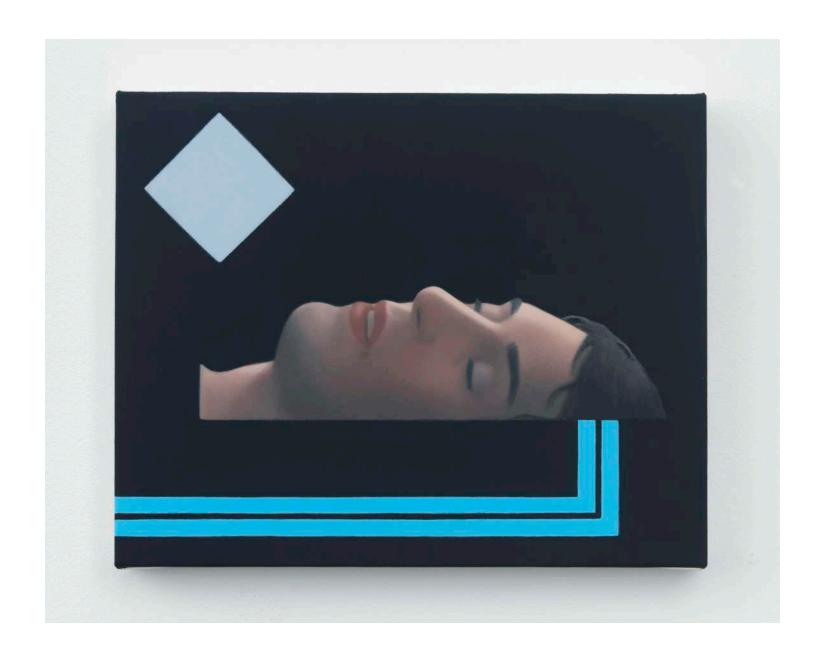

#### **RIDLEY HOWARD**

Drifting, 2022
Oil on linen
8 x 10 inches (20.3 x 25.4 cm)
(Inventory #RH212)

Storm, 2022-2023

Acrylic on cut and collaged paper Paper: 31 7/8 x 23 5/8 inches (81 x 60 cm) Framed: 36 x 27 5/8 inches (91.4 x 70.2 cm)