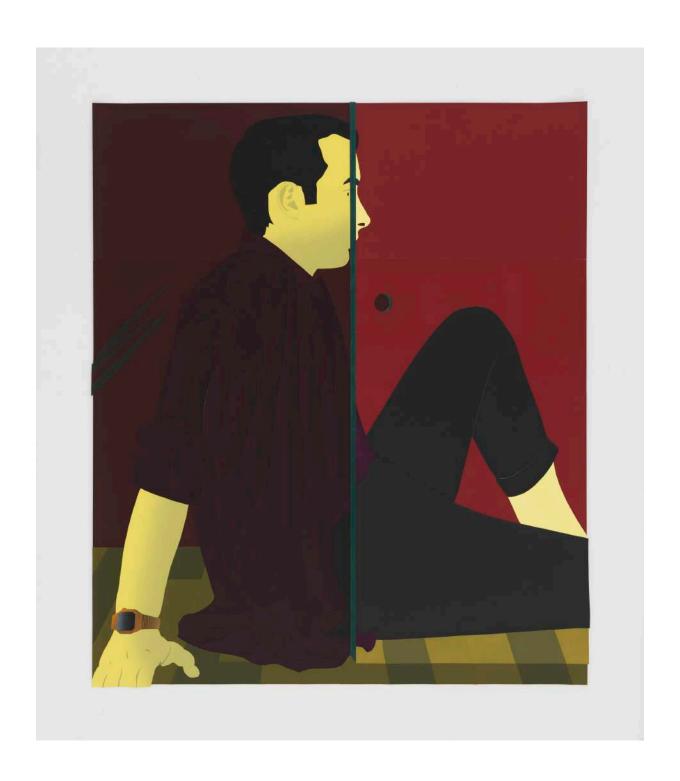

#### **RIDLEY HOWARD**

Drifting, 2022
Oil on linen
8 x 10 inches (20.3 x 25.4 cm)
(Inventory #RH212)

Storm, 2022-2023

Acrylic on cut and collaged paper Paper: 31 7/8 x 23 5/8 inches (81 x 60 cm) Framed: 36 x 27 5/8 inches (91.4 x 70.2 cm)