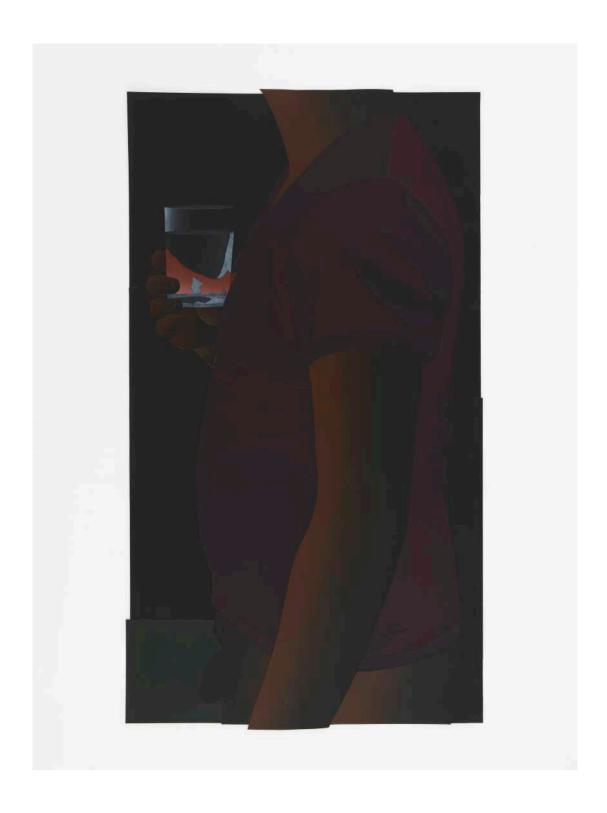

#### **RIDLEY HOWARD**

Drifting, 2022
Oil on linen
8 x 10 inches (20.3 x 25.4 cm)
(Inventory #RH212)

Storm, 2022-2023

Acrylic on cut and collaged paper Paper: 31 7/8 x 23 5/8 inches (81 x 60 cm) Framed: 36 x 27 5/8 inches (91.4 x 70.2 cm)