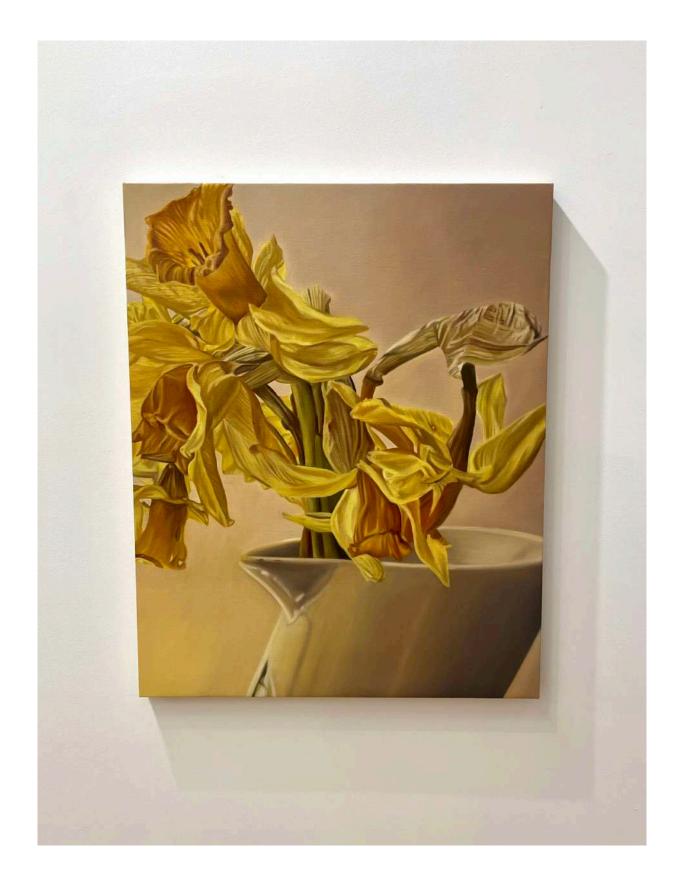

## **RYAN JOHNSON**

Flower II, 2023 Epoxy clay 9 x 9 x 68 1/2 inches (22.9 x 22.9 x 174 cm) (Inventory #RJ6729)

*TBT*, 2023 Oil on linen 40 x 30 inches (61 x 50.8 cm) (Inventory #CP159)

*TBT,* 2023 Oil on linen 40 x 30 inches (61 x 50.8 cm) (Inventory #CP160)