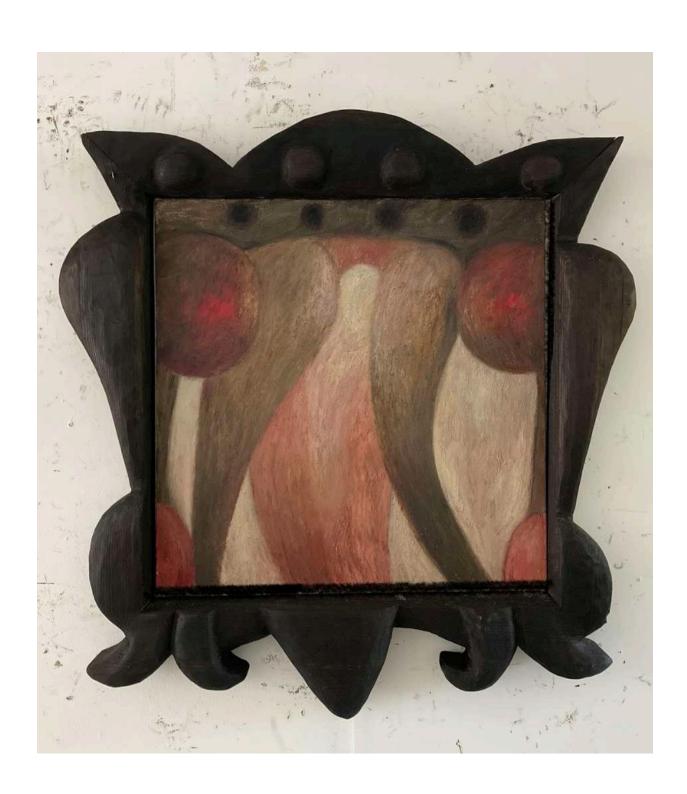

(Inventory #NA110)

In between acts, 2023
Oil on canvas in charred wood frame
42 x 40 x 4 inches (106.7 x 101.6 x 10.2 cm)
(Inventory #EB141)

Keeping secrets, 2023
Oil on canvas in charred wood frame 50 x 36 x 6 inches (127 x 91.4 cm) (Inventory #EB142)