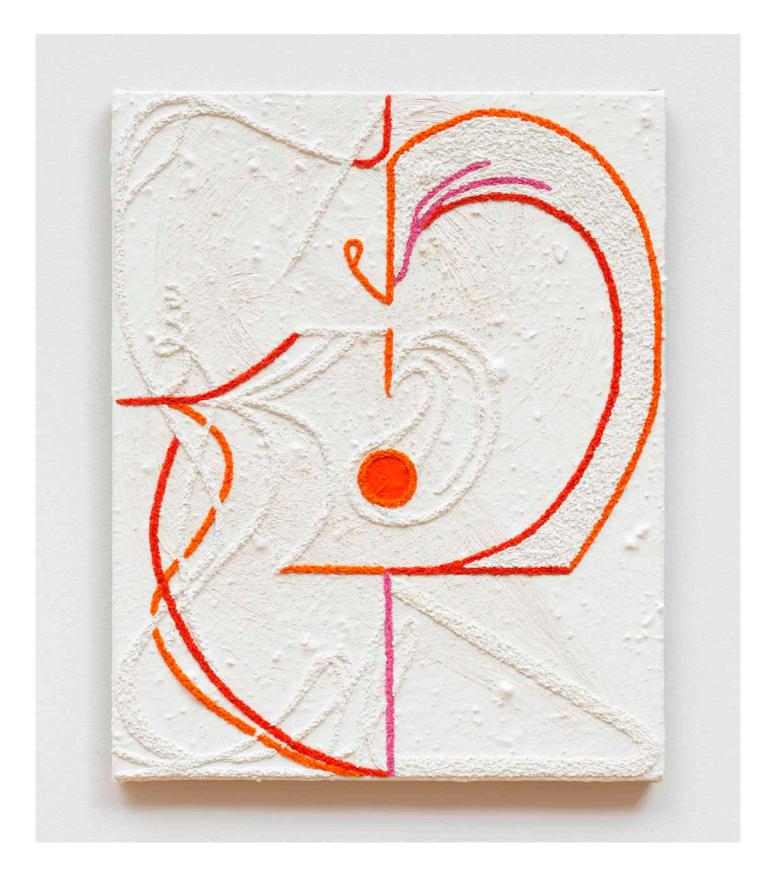

# **TRACY THOMASON**

Apply the Ears (Rupestral in White), 2023 Oil and marble dust on linen 20 x 16 inches (50.8 x 40.6 cm) (Inventory #TT267)