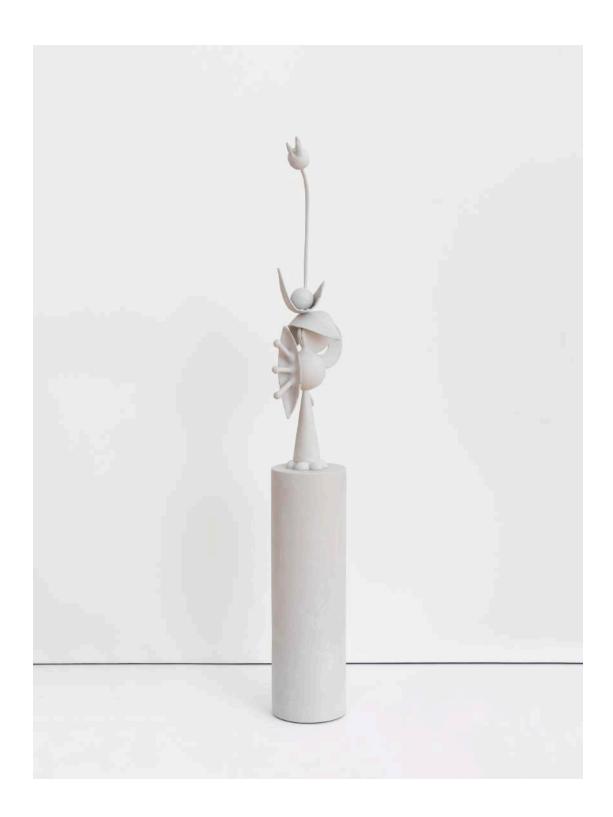

## **RYAN JOHNSON**

Flower II, 2023 Epoxy clay 9 x 9 x 68 1/2 inches (22.9 x 22.9 x 174 cm) (Inventory #RJ6729)

*TBT*, 2023 Oil on linen 40 x 30 inches (61 x 50.8 cm) (Inventory #CP159)

*TBT,* 2023 Oil on linen 40 x 30 inches (61 x 50.8 cm) (Inventory #CP160)