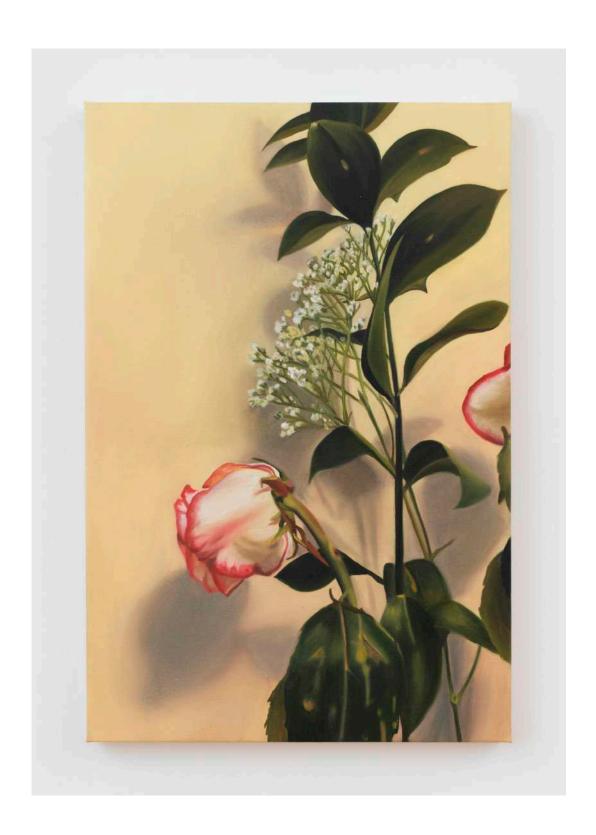

*TBT*, 2023 Oil on linen 30 x 24 inches (76.2 x 61 cm) (Inventory #CP161)

Rose III, 2023 Oil on linen 27 x 18 inches (68.6 x 45.7 cm) (Inventory #CP157)

*TBT,* 2023 Oil on linen 27 x 18 inches (68.6 x 45.7 cm) (Inventory #CP162)