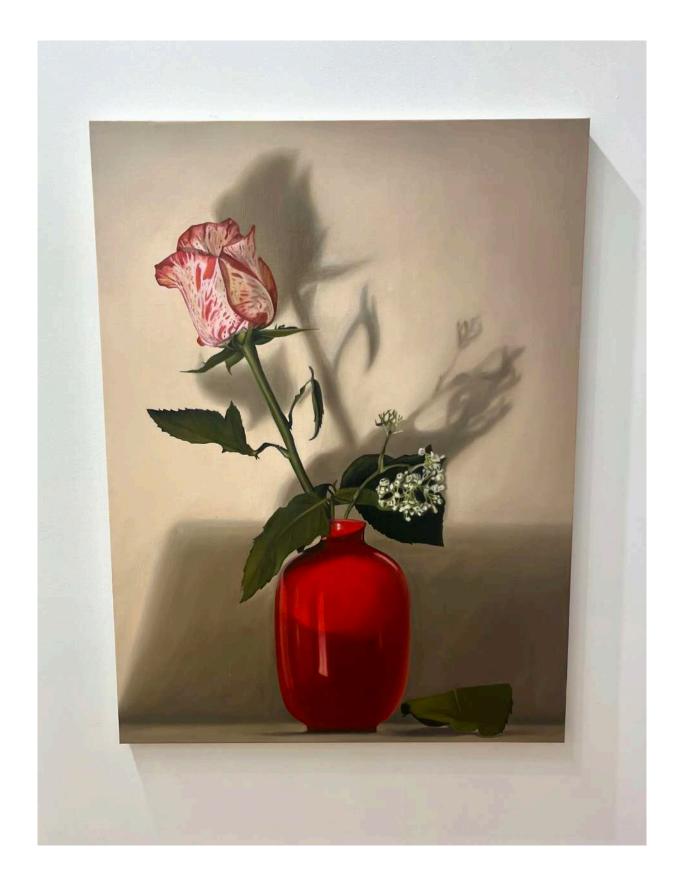

*TBT*, 2023 Oil on linen 30 x 24 inches (76.2 x 61 cm) (Inventory #CP161)

Rose III, 2023 Oil on linen 27 x 18 inches (68.6 x 45.7 cm) (Inventory #CP157)

*TBT,* 2023 Oil on linen 27 x 18 inches (68.6 x 45.7 cm) (Inventory #CP162)