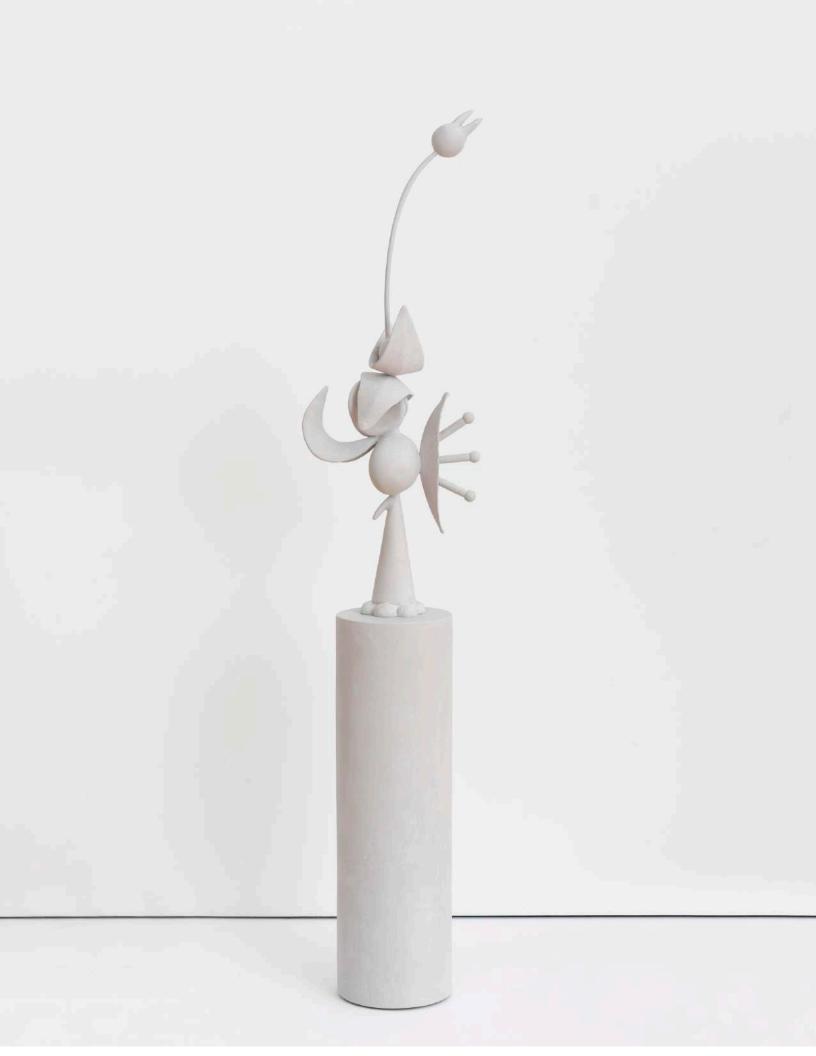

## **RYAN JOHNSON**

Flower II, 2023 Epoxy clay 9 x 9 x 68 1/2 inches (22.9 x 22.9 x 174 cm) (Inventory #RJ6729)

*TBT*, 2023 Oil on linen 40 x 30 inches (61 x 50.8 cm) (Inventory #CP159)

*TBT,* 2023 Oil on linen 40 x 30 inches (61 x 50.8 cm) (Inventory #CP160)