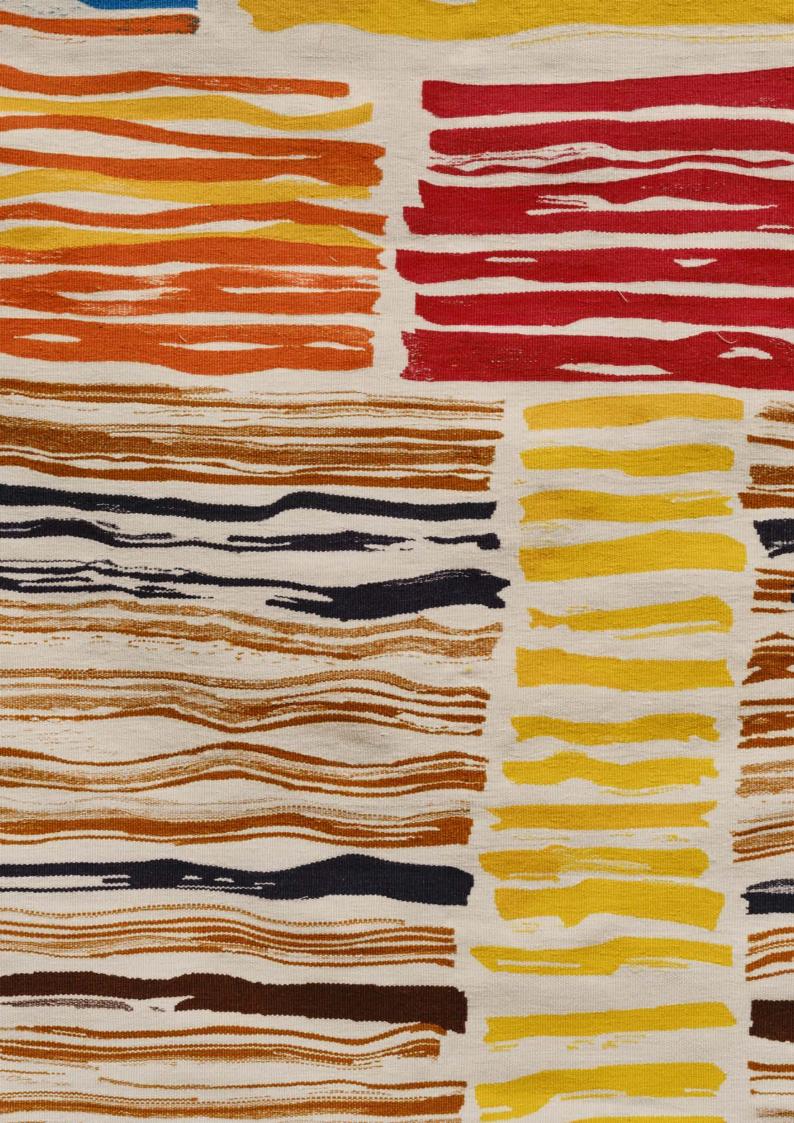

# ETEL ADNAN

Plage Déserte 1960s (2022) Tapestry Edition of 3 135 × 177.5 cm | 53 1/8 × 69 1/8 in.

USD 180,000 plus applicable taxes

Ecriture No. 220829 2022 Acrylic on ceramic 98.5 × 76.5 cm | 38 ¾ × 30 ⅓ in.