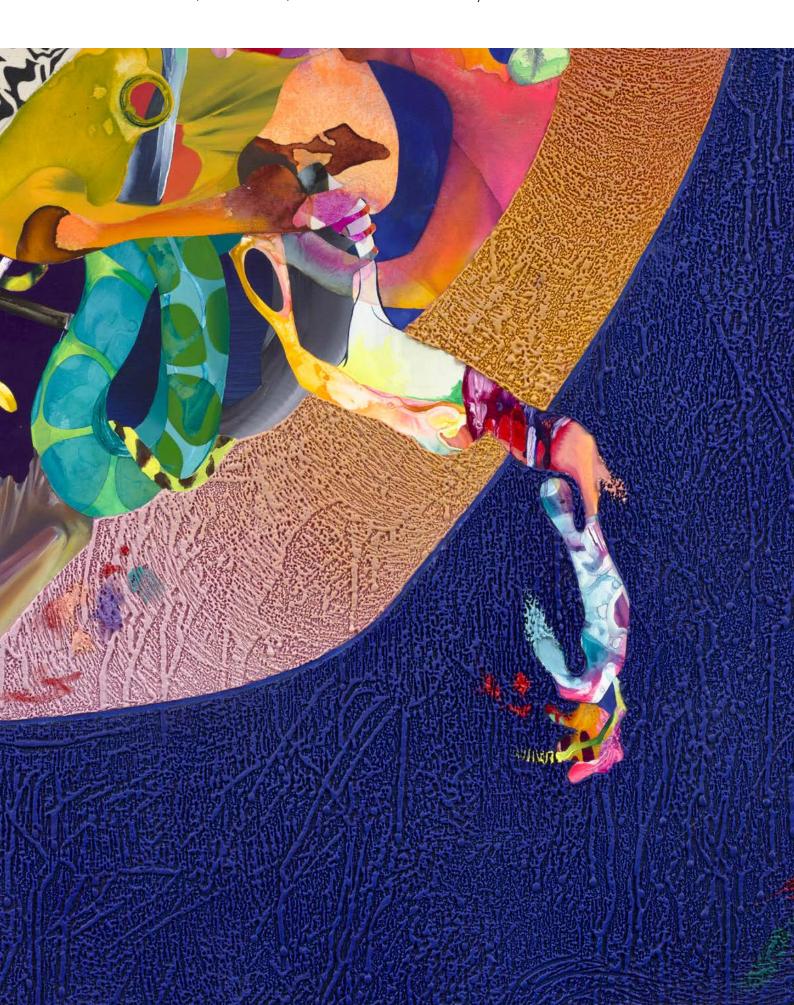

# ALEX CARVER

There Is A Clearing 2025 Oil on linen 198 × 198 cm | 77 <sup>15</sup>/<sub>16</sub> × 77 <sup>15</sup>/<sub>16</sub> in.

USD 55,000 plus applicable taxes

As part of the 'Inside the White Cube' programme, American painter Alex Carver (b. 1985, Boise, Idaho) opened his first solo exhibition in Asia at White Cube Seoul in April 2025. The presentation is on view through 14 June 2025.