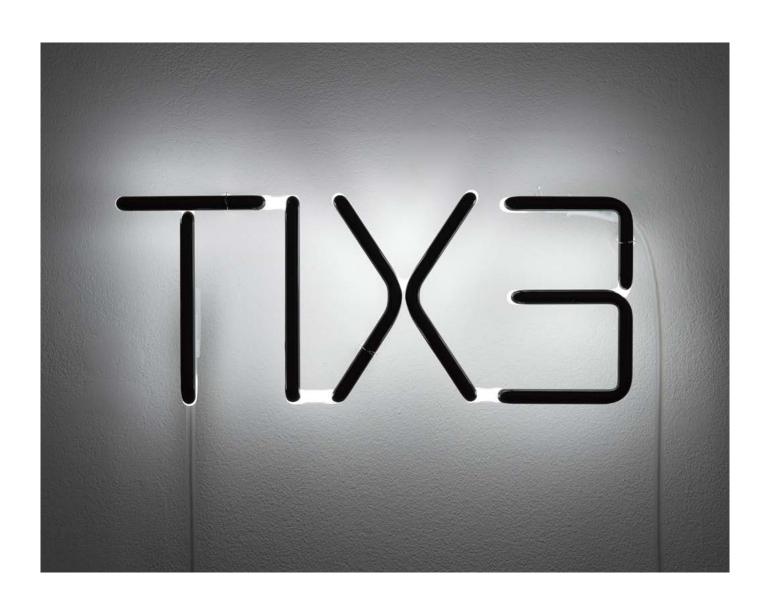

# CERITH WYN EVANS

TIX3 2016 'Negative' neon Edition of 10 and 2 APs  $14 \times 34 \times 2$  cm | 5 ½ × 13  $\frac{3}{2}$  ×  $\frac{3}{4}$  in.

GBP 18,000 plus applicable taxes