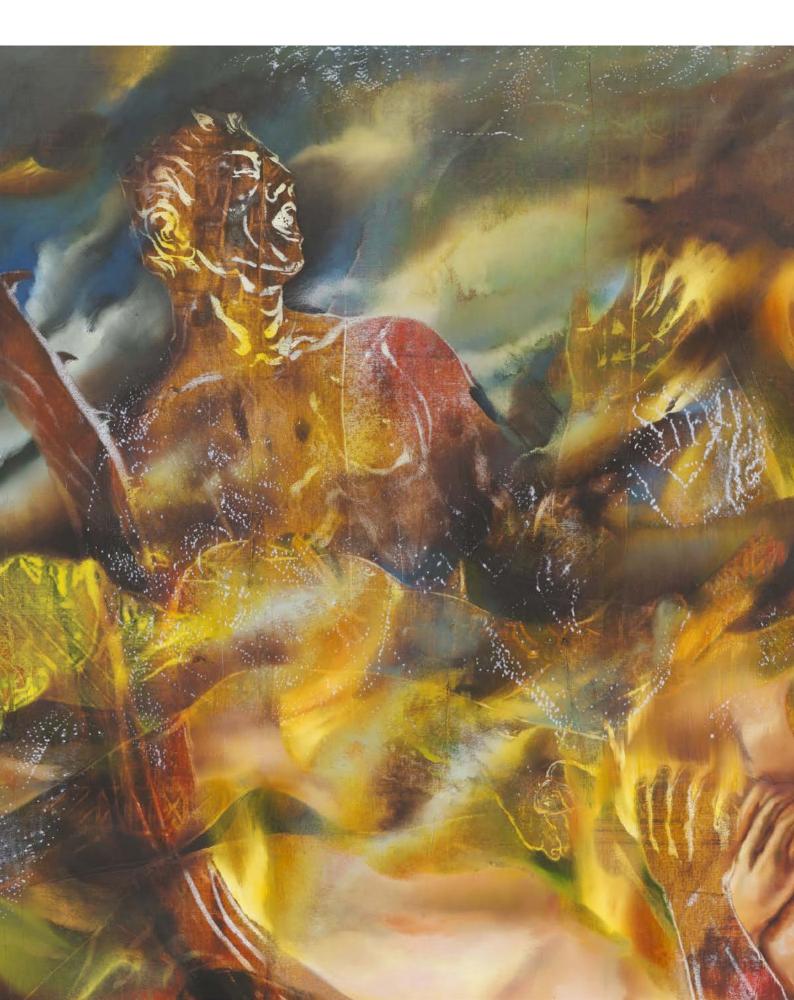

# ALEX CARVER

There Is A Clearing 2025 Oil on linen 198 × 198 cm | 77 <sup>15</sup>/<sub>16</sub> × 77 <sup>15</sup>/<sub>16</sub> in.

USD 55,000 plus applicable taxes

As part of the 'Inside the White Cube' programme, American painter Alex Carver (b. 1985, Boise, Idaho) opened his first solo exhibition in Asia at White Cube Seoul in April 2025. The presentation is on view through 14 June 2025.