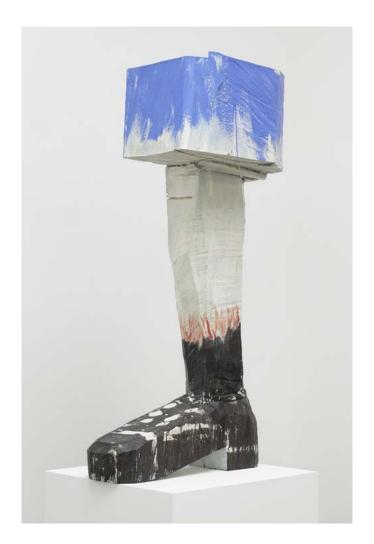

# ANTONY GORMLEY

SHELF 2024

Oak

178.2 × 53 × 38.5 cm | 70  $\%_6$  × 20 % × 15  $\%_6$  in.

GBP 325,000 plus applicable taxes

Antony Gormley's solo exhibition 'WITNESS: Early Lead Works' is open at White Cube Mason's Yard, London until 8 June 2025. These early lead works – initiated in the mid-1970s – represent a major breakthrough in the development of Gormley's visual language.