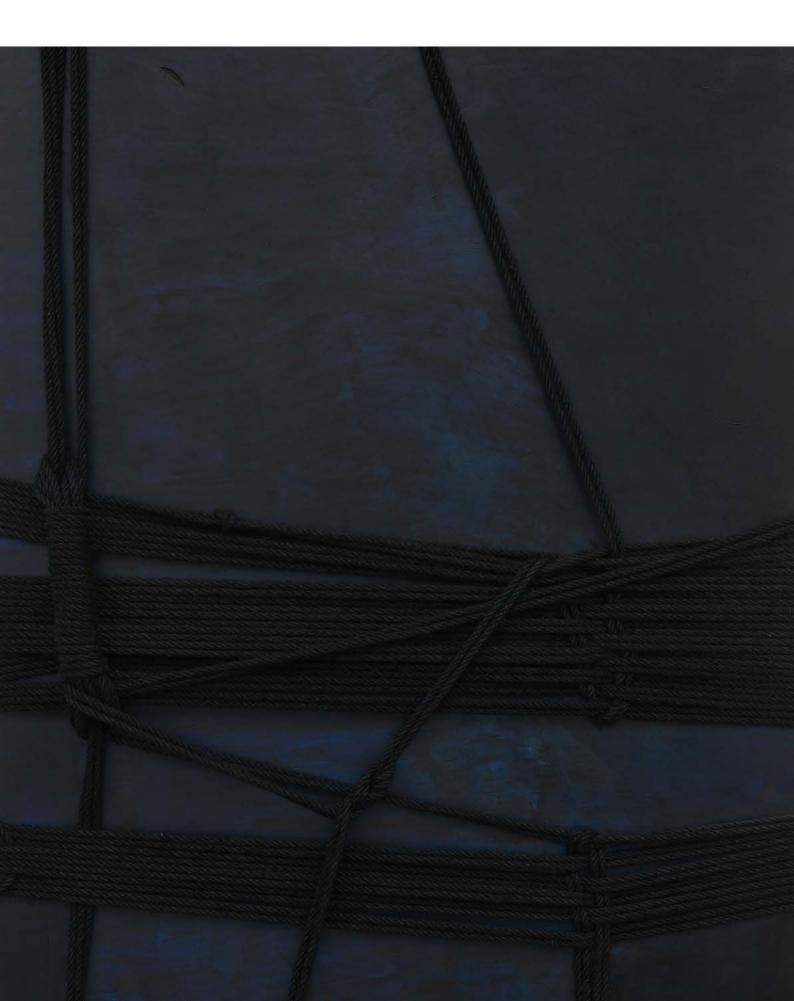

# TIONA NEKKIA MCCLODDEN

NEVER LET ME GO | XVI. tail end. 2024

Black jute rope, leather, leather dye and Saphir shoe polish 123.2 × 62.2 × 8.3 cm | 48 ½ × 24 ½ × 3 ¼ in.

USD 75,000 plus applicable taxes

Work by Tiona Nekkia McClodden is featured in the group exhibition, 'Essex Hemphill: Take care of your blessings' at The Phillips Collection, Washington D.C., on view until 31 August 2025.