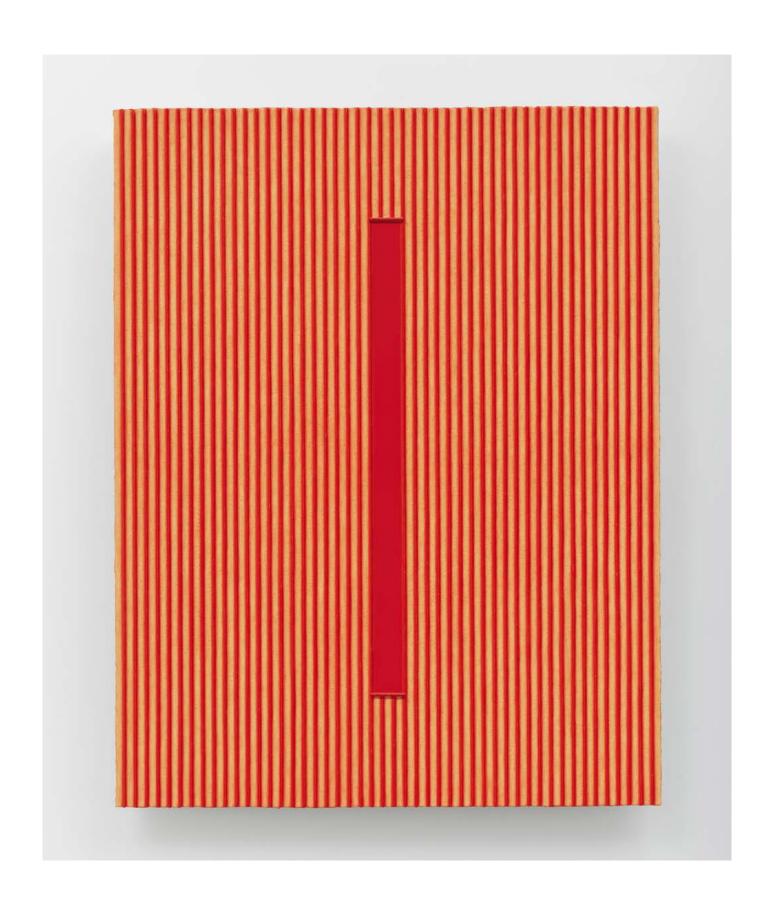

# CERITH WYN EVANS

TIX3 2016 'Negative' neon Edition of 10 and 2 APs  $14 \times 34 \times 2$  cm | 5 ½ × 13  $\frac{3}{2}$  ×  $\frac{3}{4}$  in.

GBP 18,000 plus applicable taxes