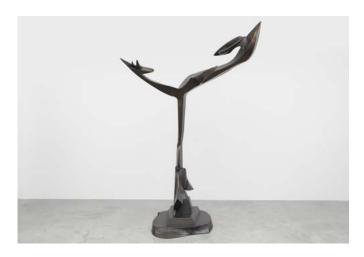

# GEORG BASELITZ

Römischer Gruß 2004 Bronze and oil paint Edition of 6 and 1 AP 134.5  $\times$  38.9  $\times$  65.8 cm | 52  $^{15}\!\%_6$   $\times$  15  $^{5}\!\%_6$   $\times$  25  $^{7}\!\%_8$  in.

USD 1,350,000 plus applicable taxes