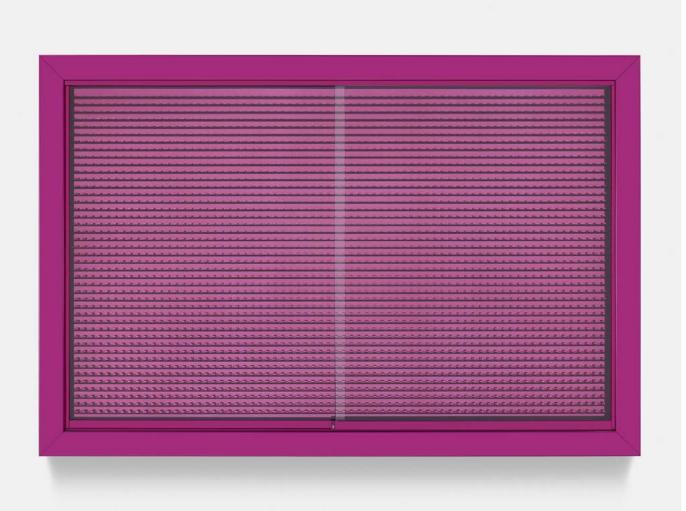

### DAMIEN HIRST

Provocative

2013

Glass, painted stainless steel, steel, painted aluminium and painted zamac pills

 $132\times198\times10$  cm |  $51\,{}^{15}\!\!/_{16}\times77\,{}^{15}\!\!/_{16}\times3\,{}^{15}\!\!/_{16}$  in.

USD 2,250,000 plus applicable taxes

Click **HERE** to view a video of this work