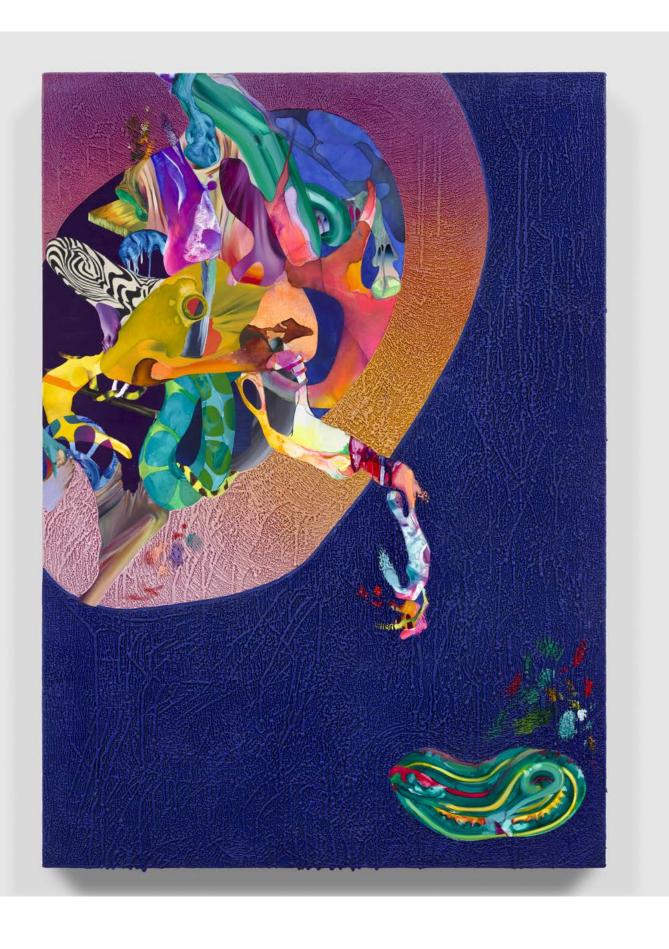

# ALEX CARVER

There Is A Clearing 2025 Oil on linen 198 × 198 cm | 77 <sup>15</sup>/<sub>16</sub> × 77 <sup>15</sup>/<sub>16</sub> in.

USD 55,000 plus applicable taxes

As part of the 'Inside the White Cube' programme, American painter Alex Carver (b. 1985, Boise, Idaho) opened his first solo exhibition in Asia at White Cube Seoul in April 2025. The presentation is on view through 14 June 2025.