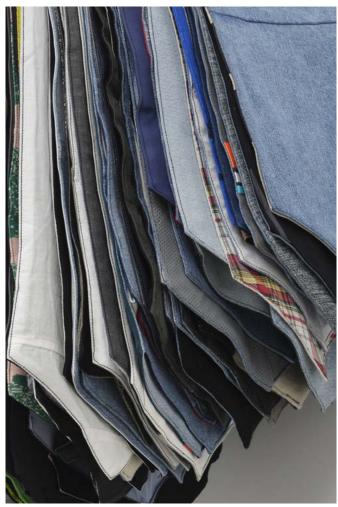

#### THEASTER GATES

Memoriam 3 2019

1970s ascot pattern made from artist's clothing, garments variable and bronze

 $83.8 \times 45.7 \times 50.8$  cm |  $33 \times 18 \times 20$  in.

USD 325,000 plus applicable taxes