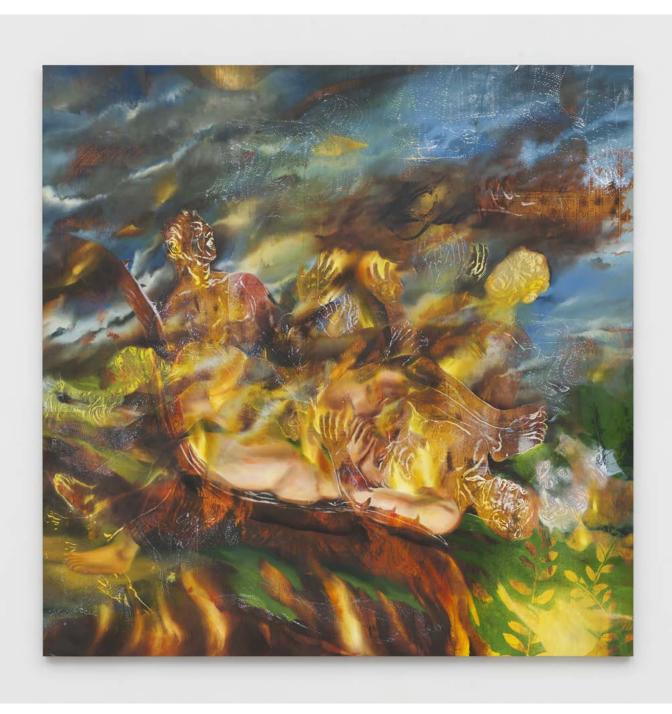

# ALEX CARVER

There Is A Clearing 2025 Oil on linen 198 × 198 cm | 77 <sup>15</sup>/<sub>16</sub> × 77 <sup>15</sup>/<sub>16</sub> in.

USD 55,000 plus applicable taxes

As part of the 'Inside the White Cube' programme, American painter Alex Carver (b. 1985, Boise, Idaho) opened his first solo exhibition in Asia at White Cube Seoul in April 2025. The presentation is on view through 14 June 2025.