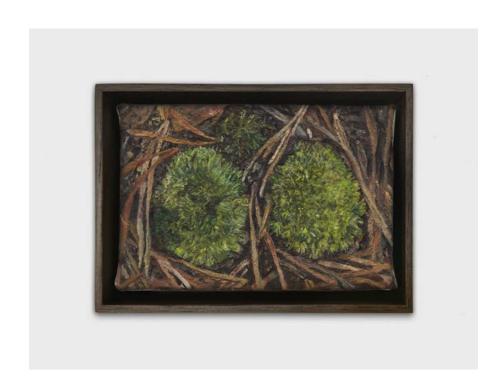

## **ELEN ALTFEST**

Top: Mountain Moss 2024 Oil on canvas  $5.6\times8.4\ cm\mid 2\ \%_6\times 3\ \%_6\ in.$   $6.7\times9.3\times4.1\ cm\mid 2\ \%_8\times 3\ ^{11}\!\!/_{16}\times 1\ \%_8\ in.\ (framed)$ 

USD 30,000 plus applicable taxes

Bottom: Mountain Moss 2024 Oil on canvas  $13.7 \times 14.4 \text{ cm} \mid 5 \% \times 5 \% \text{ in.}$   $14.6 \times 15.4 \times 4.1 \text{ cm} \mid 5 \% \times 6 \% \text{ x 1 \% in.} \text{ (framed)}$ 