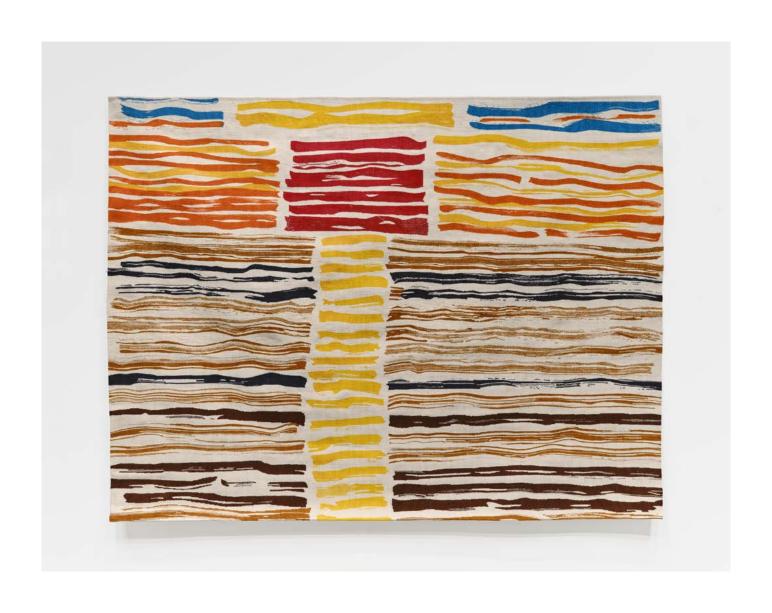

# ETEL ADNAN

Plage Déserte 1960s (2022) Tapestry Edition of 3 135 × 177.5 cm | 53 1/8 × 69 1/8 in.

USD 180,000 plus applicable taxes

Ecriture No. 220829 2022 Acrylic on ceramic 98.5 × 76.5 cm | 38 ¾ × 30 ⅓ in.

USD 280,000 plus applicable taxes