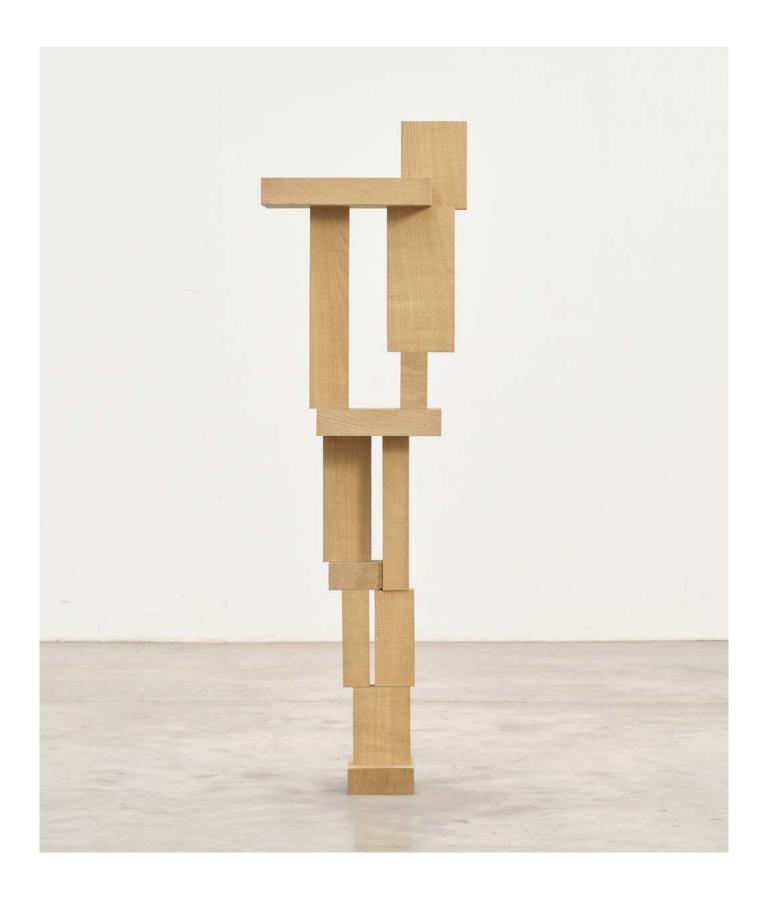

# ANTONY GORMLEY

SHELF 2024

Oak

178.2 × 53 × 38.5 cm | 70  $\%_6$  × 20 % × 15  $\%_6$  in.

GBP 325,000 plus applicable taxes

Antony Gormley's solo exhibition 'WITNESS: Early Lead Works' is open at White Cube Mason's Yard, London until 8 June 2025. These early lead works – initiated in the mid-1970s – represent a major breakthrough in the development of Gormley's visual language.