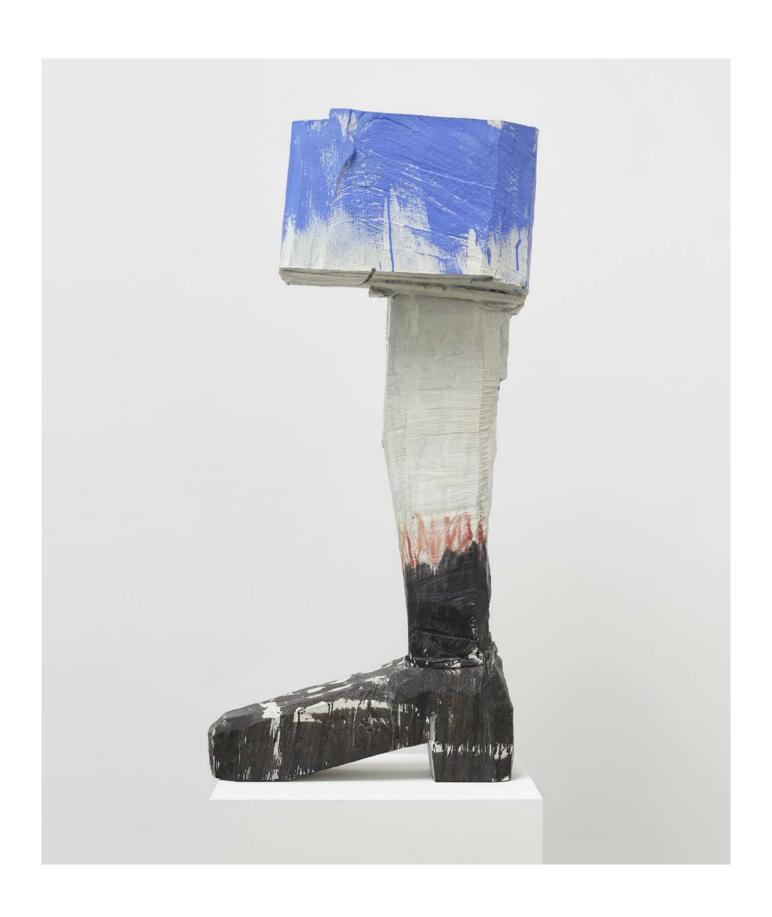

# ANTONY GORMLEY

SHELF 2024

Oak

178.2 × 53 × 38.5 cm | 70  $\%_6$  × 20 % × 15  $\%_6$  in.

GBP 325,000 plus applicable taxes

Antony Gormley's solo exhibition 'WITNESS: Early Lead Works' is open at White Cube Mason's Yard, London until 8 June 2025. These early lead works – initiated in the mid-1970s – represent a major breakthrough in the development of Gormley's visual language.