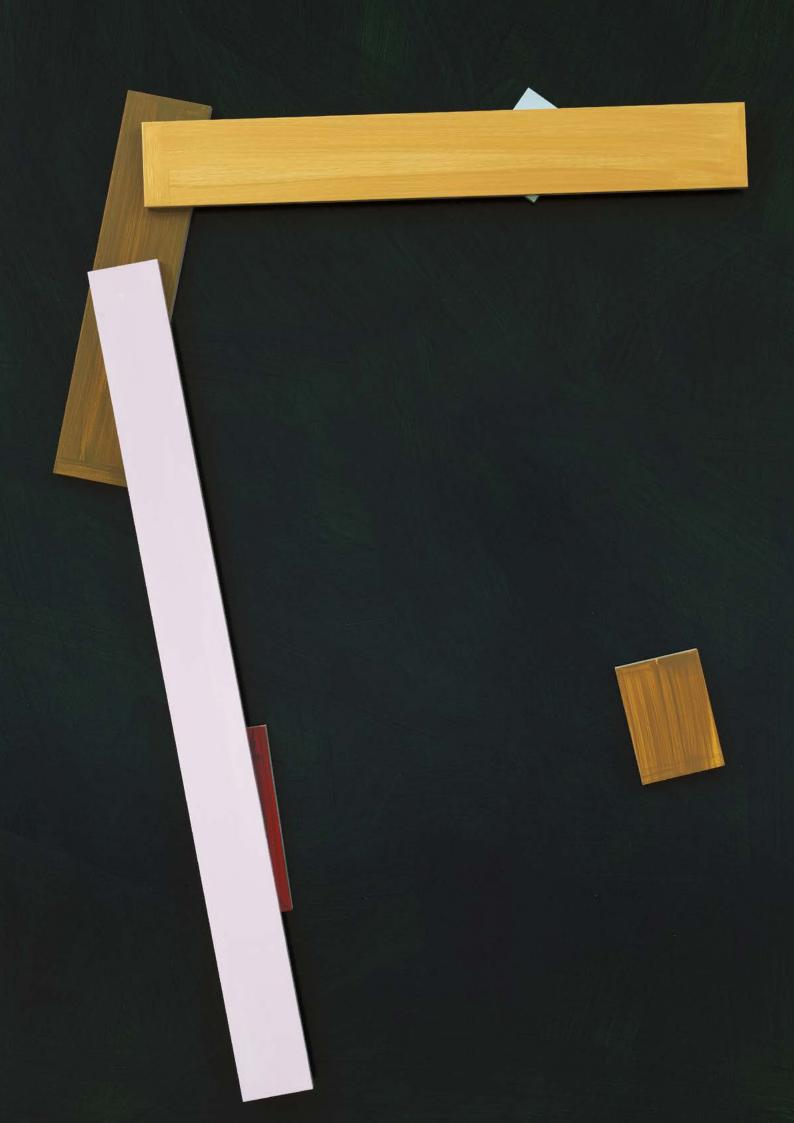

# ANTONY GORMLEY

SHELF 2024

Oak

178.2 × 53 × 38.5 cm | 70  $\%_6$  × 20 % × 15  $\%_6$  in.

GBP 325,000 plus applicable taxes

Antony Gormley's solo exhibition 'WITNESS: Early Lead Works' is open at White Cube Mason's Yard, London until 8 June 2025. These early lead works – initiated in the mid-1970s – represent a major breakthrough in the development of Gormley's visual language.