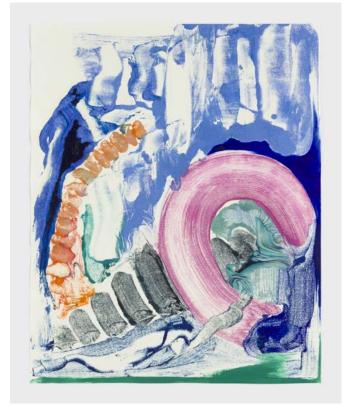

### ALBERT OEHLEN

*Untitled*2014
Oil on board
170 × 210 cm | 66 <sup>15</sup>/<sub>16</sub> × 82 <sup>1</sup>/<sub>1</sub>/<sub>16</sub> in.
171 × 211 cm | 67 <sup>5</sup>/<sub>16</sub> × 83 ½<sub>16</sub> in. (framed)

USD 1,200,000 plus applicable taxes