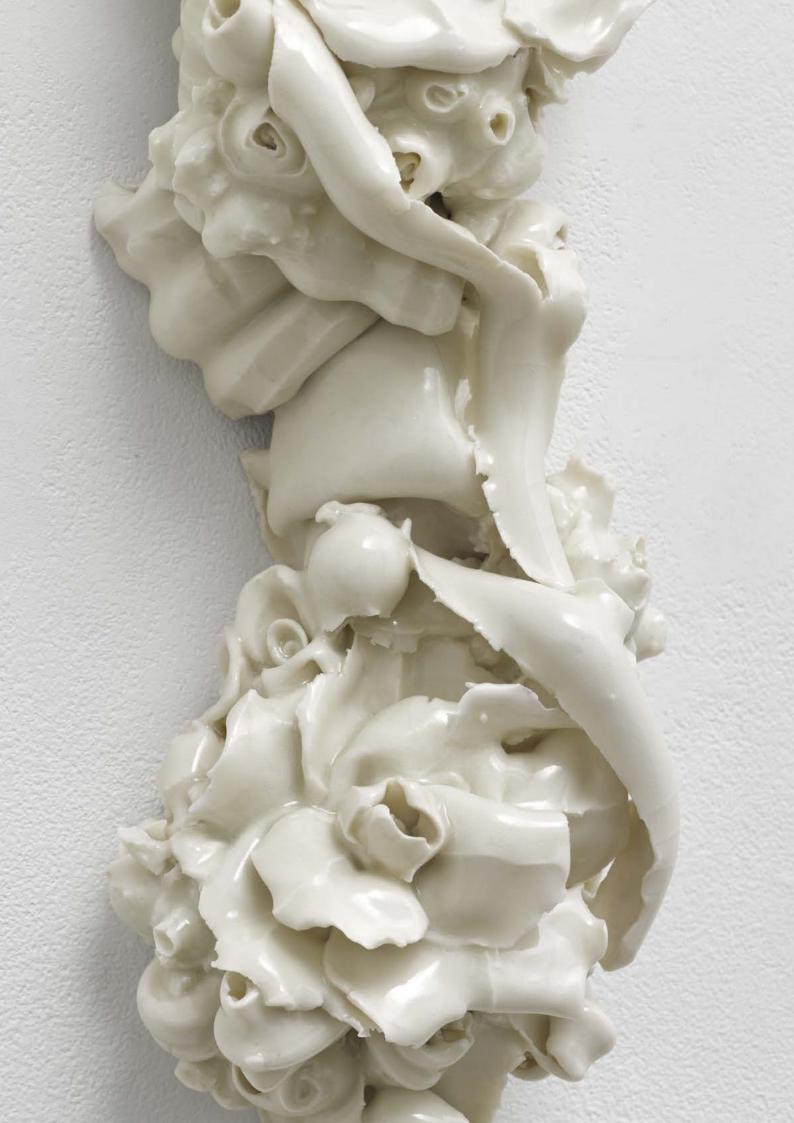

# RACHEL KNEEBONE

Bud I 2023 Porcelain  $59 \times 14 \times 10$  cm | 23 ½ × 5 ½ × 3  $^{15}$ /16 in.

GBP 45,000 plus applicable taxes