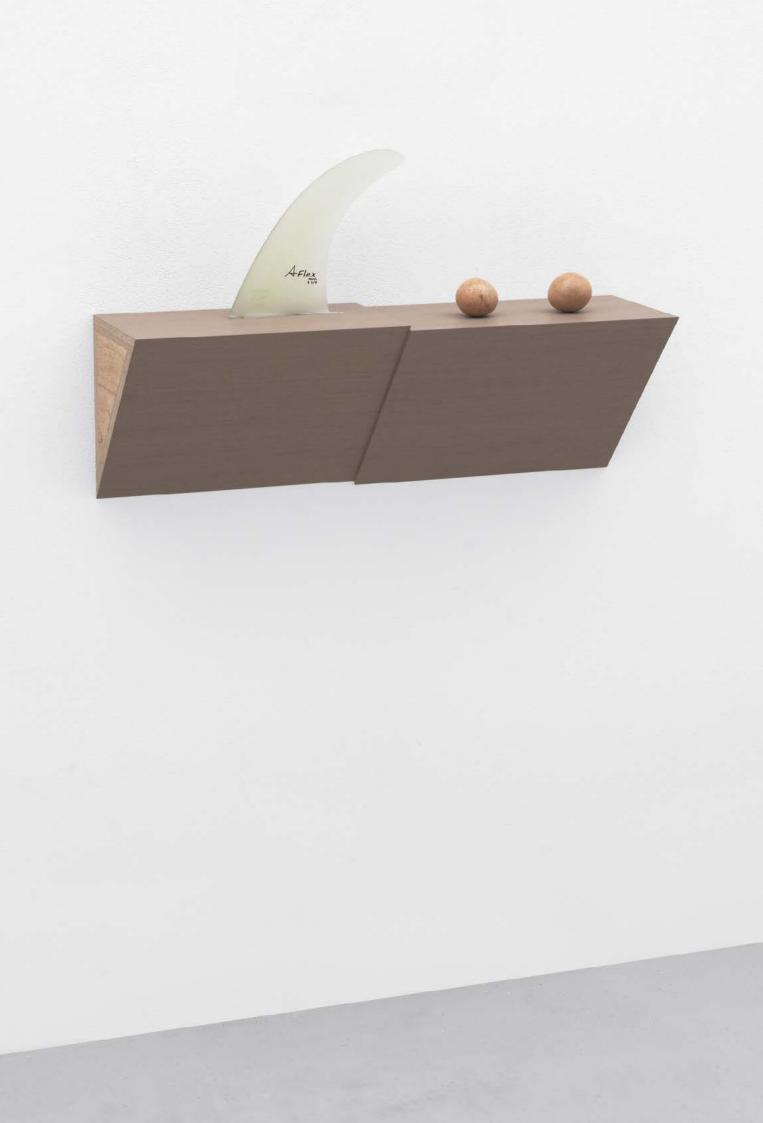

## HAIM STEINBACH

Untitled (fin, balls) 2017

Plastic laminated wood shelf, A Flex RFC fibreglass surfboard fin and two earthenware balls  $44.8\times73\times20.3\,cm\,|\,17\,\,^{5}\!\!/_{8}\times28\,^{3}\!\!/_{4}\times8\,in.$ 

USD 60,000 plus applicable taxes