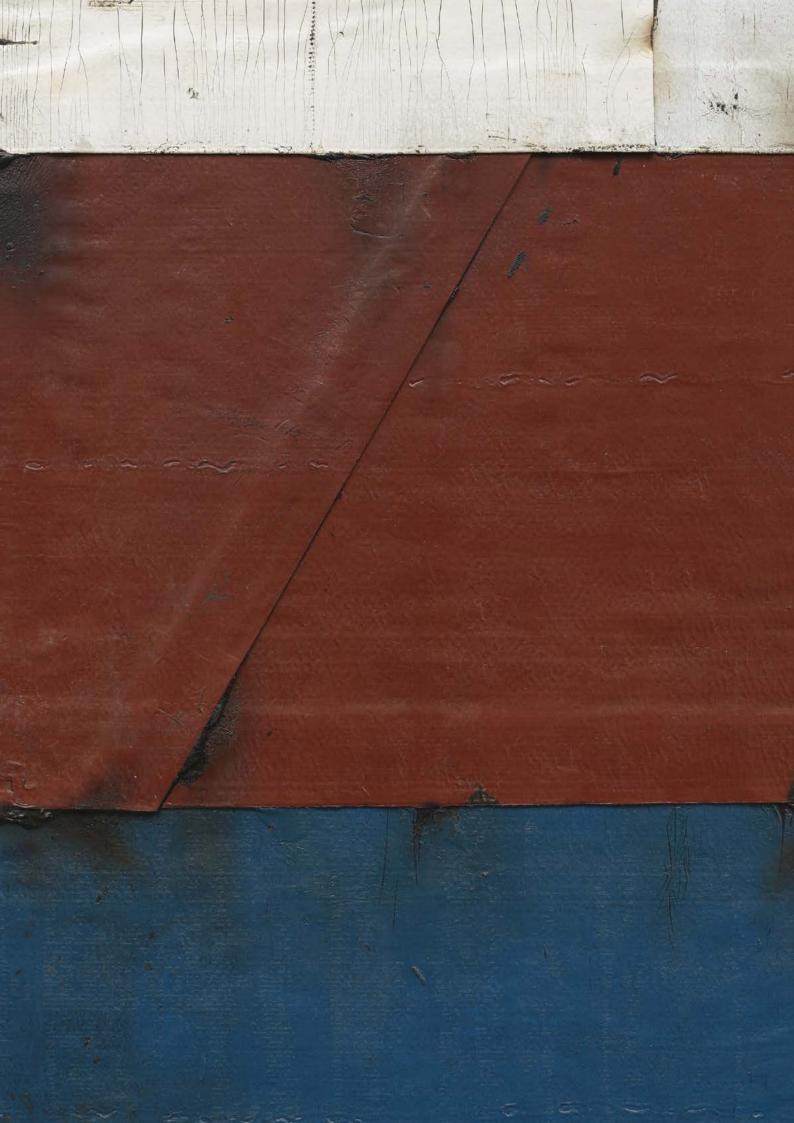

### THEASTER GATES

Tri-color Diptych

2024

Industrial oil-based enamel, rubber torch down, bitumen and wood

Diptych, each: 245.5 × 121.5 × 11 cm | 96 % × 47 % × 45 % in. Overall: 245.5 × 248 × 11 cm | 96 % × 97 % × 45 % in.

USD 550,000 plus applicable taxes