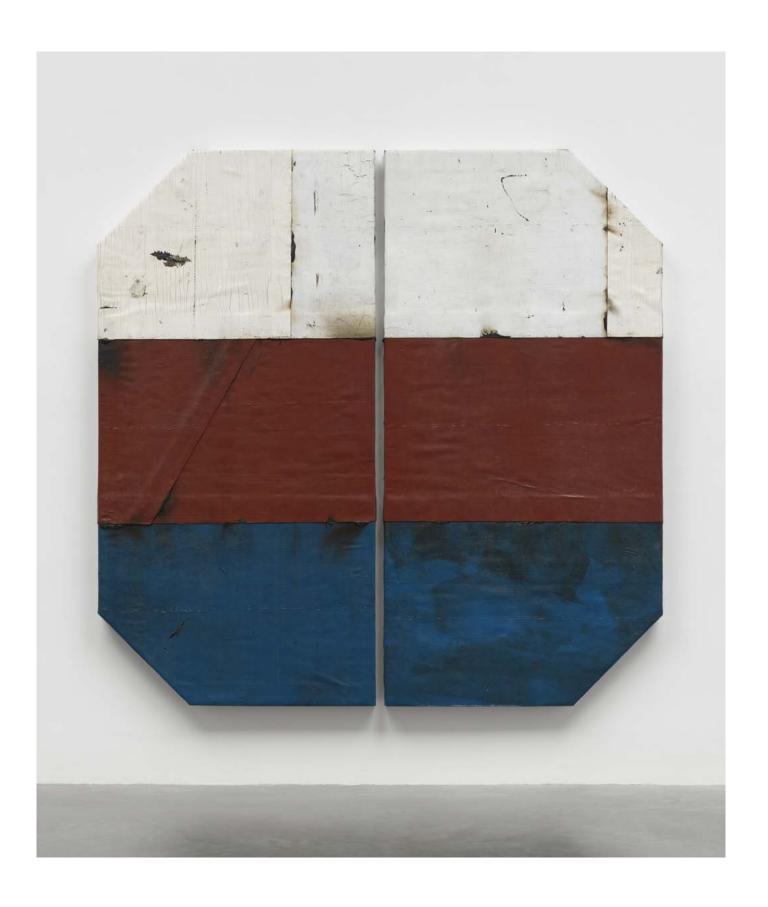

### THEASTER GATES

Tri-color Diptych

2024

Industrial oil-based enamel, rubber torch down, bitumen and wood

Diptych, each: 245.5 × 121.5 × 11 cm | 96 % × 47 % × 45 % in. Overall: 245.5 × 248 × 11 cm | 96 % × 97 % × 45 % in.

USD 550,000 plus applicable taxes