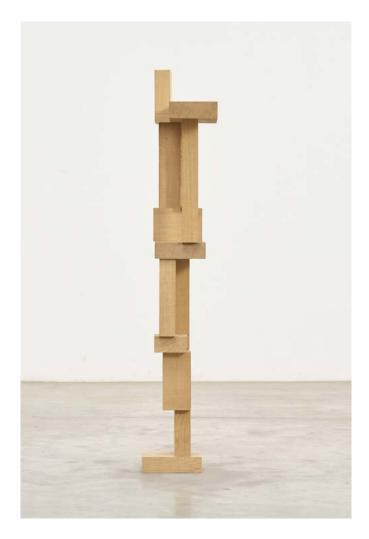

# ANTONY GORMLEY

SHELF 2024

Oak

178.2 × 53 × 38.5 cm | 70  $\%_6$  × 20 % × 15  $\%_6$  in.

GBP 325,000 plus applicable taxes

Antony Gormley's solo exhibition 'WITNESS: Early Lead Works' is open at White Cube Mason's Yard, London until 8 June 2025. These early lead works – initiated in the mid-1970s – represent a major breakthrough in the development of Gormley's visual language.