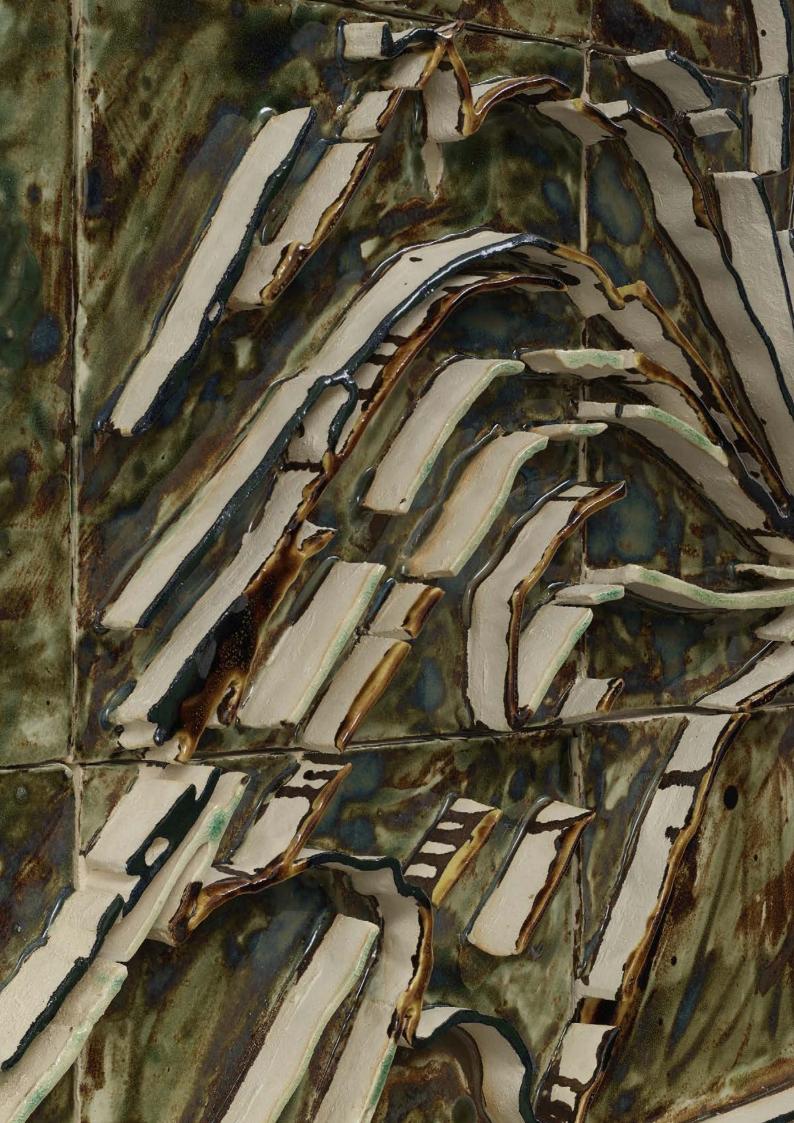

## MARGUERITE HUMEAU

The History of Old Kent Road (Post-Kossowski) Fragments VIII–1 and VIII–2

Adam Kossowski's resurrected intelligence, hand-sculpted stoneware tiles, stoneware glazes including wood-ash-based glazes and aluminium

Fragment VIII–1:  $90.5 \times 90.5 \times 4.5$  cm |  $35 \% \times 35 \% \times 1 \%$  in. Fragment VIII–2:  $90.5 \times 91 \times 5$  cm |  $35 \% \times 35 \% \times 1 \%$  in.

GBP 50,000 plus applicable taxes