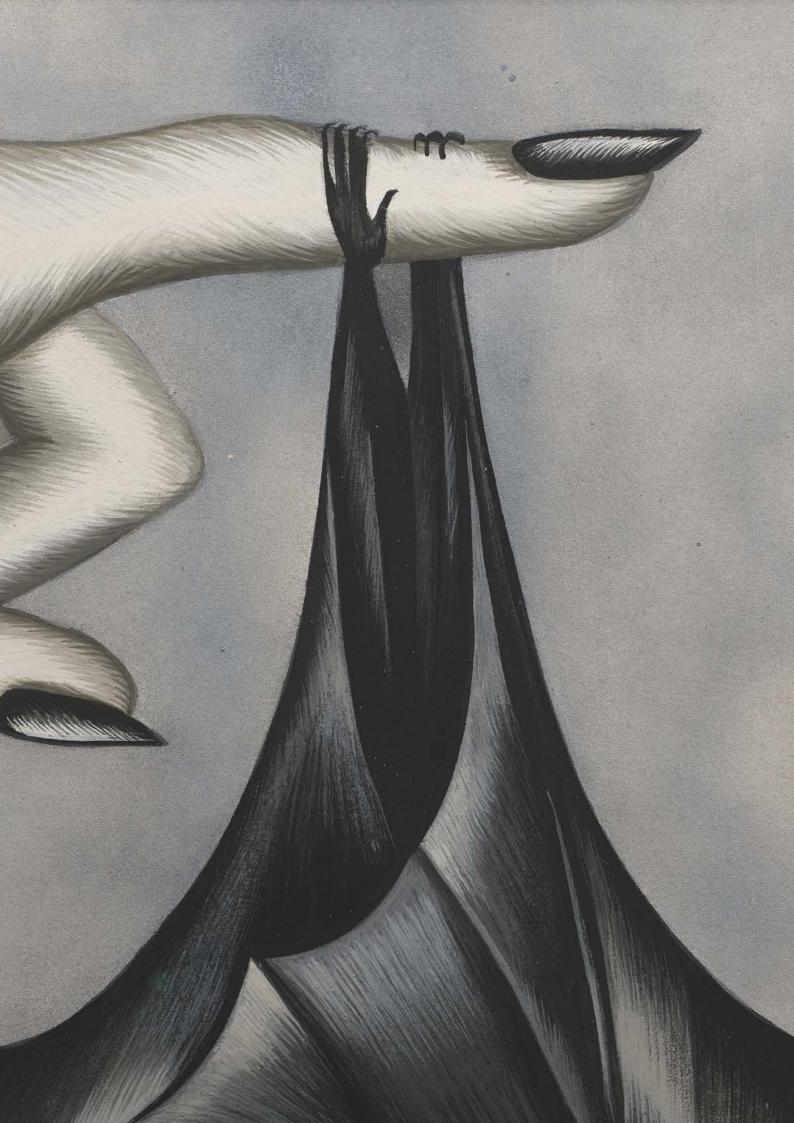

## JULIE CURTISS

Upside down bat 2025 Airbrushed acrylic and gouache on paper 36.2  $\times$  26 cm | 14  $\frac{1}{4}$   $\times$  10  $\frac{1}{4}$  in. 48.3  $\times$  38.5  $\times$  3 cm | 19  $\times$  15  $\frac{3}{16}$   $\times$  1  $\frac{3}{16}$  in. (framed)

USD 35,000 plus applicable taxes