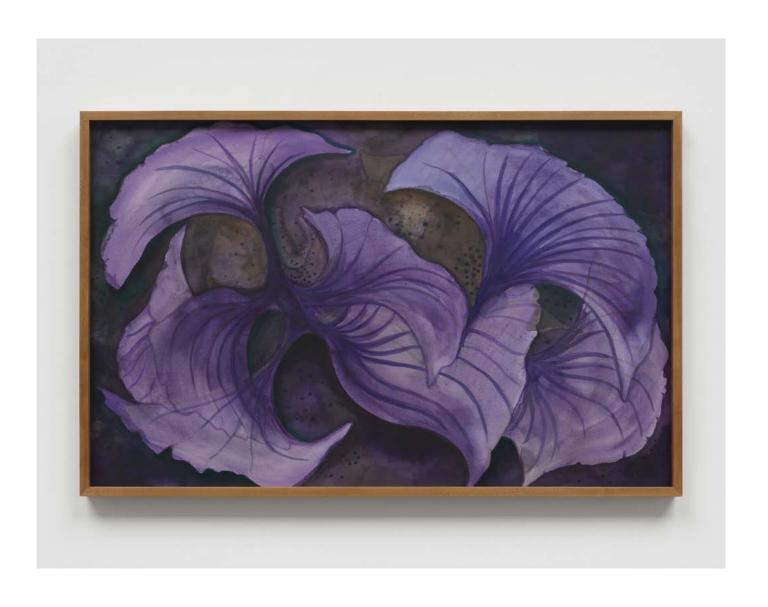

# RACHEL KNEEBONE

Bud I 2023 Porcelain  $59 \times 14 \times 10$  cm | 23 ½ × 5 ½ × 3  $^{15}$ /16 in.

GBP 45,000 plus applicable taxes