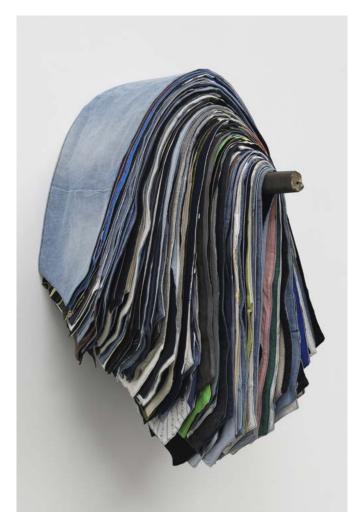

#### THEASTER GATES

Memoriam 3 2019

1970s ascot pattern made from artist's clothing, garments variable and bronze

 $83.8 \times 45.7 \times 50.8$  cm |  $33 \times 18 \times 20$  in.

USD 325,000 plus applicable taxes