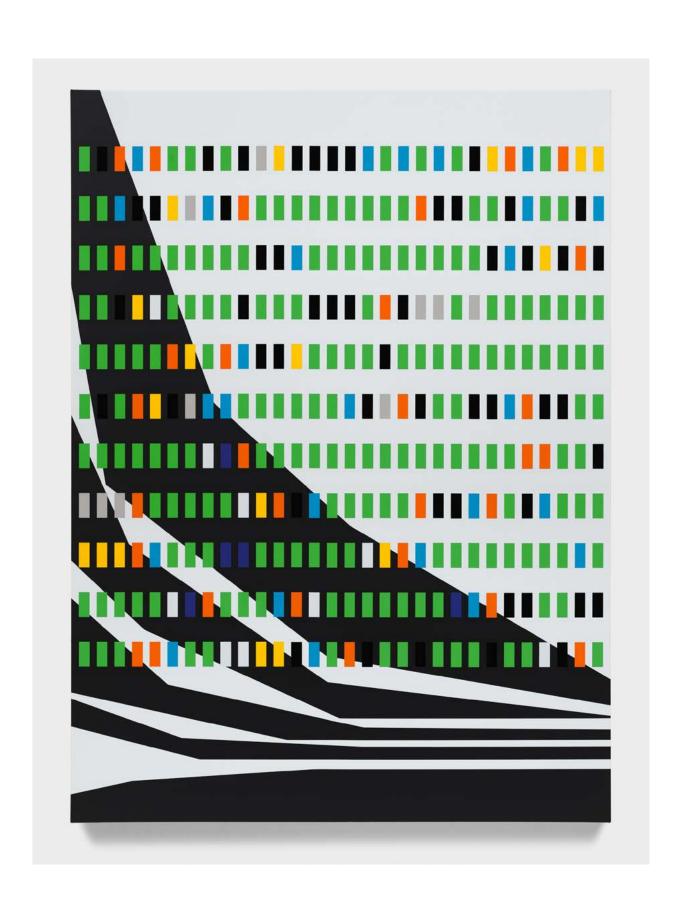

# ALEX CARVER

There Is A Clearing 2025 Oil on linen 198 × 198 cm | 77 <sup>15</sup>/<sub>16</sub> × 77 <sup>15</sup>/<sub>16</sub> in.

USD 55,000 plus applicable taxes

As part of the 'Inside the White Cube' programme, American painter Alex Carver (b. 1985, Boise, Idaho) opened his first solo exhibition in Asia at White Cube Seoul in April 2025. The presentation is on view through 14 June 2025.