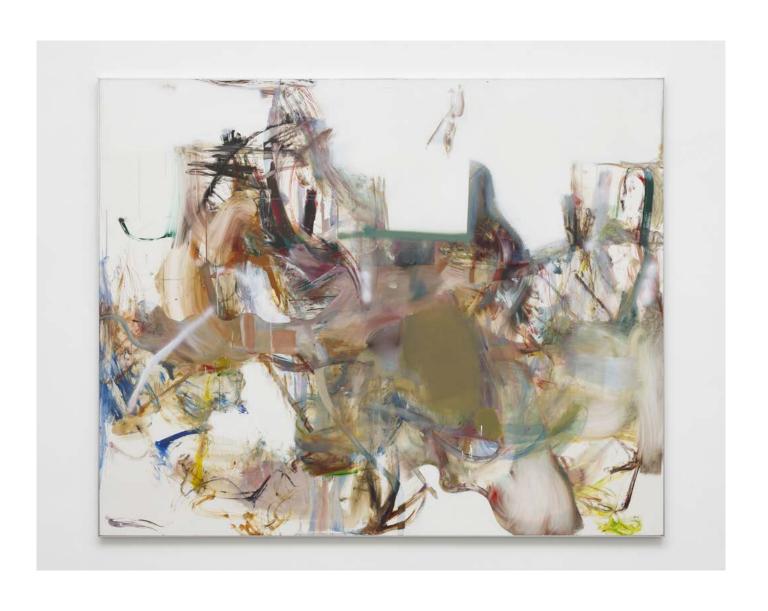

#### TRACEY EMIN

My World Was Broken Because of You 2024 
Acrylic on canvas 203 × 280.2 cm | 79  $^{15}$ /<sub>16</sub> × 110  $^{5}$ /<sub>16</sub> in. 204.6 × 281.8 × 4.5 cm | 80  $^{9}$ /<sub>16</sub> × 110  $^{15}$ /<sub>16</sub> × 1  $^{9}$ /<sub>1</sub> in. (framed)