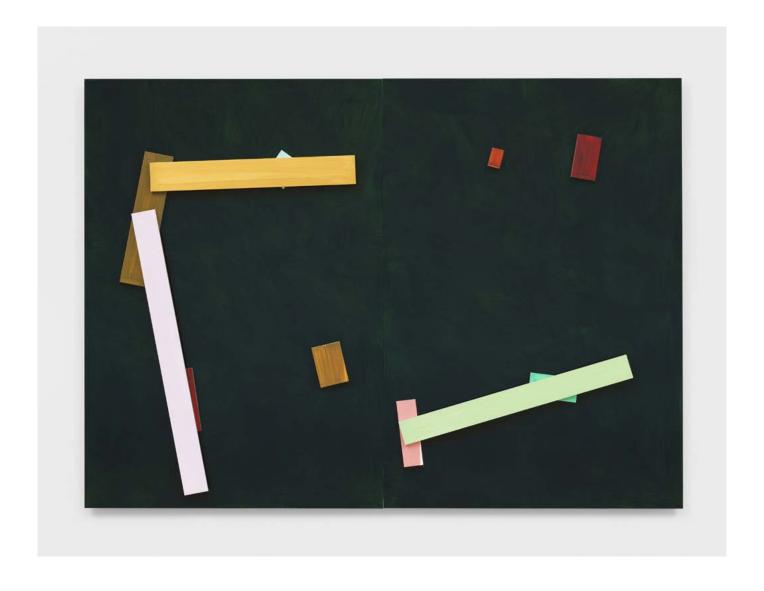

# ANTONY GORMLEY

SHELF 2024

Oak

178.2 × 53 × 38.5 cm | 70  $\%_6$  × 20 % × 15  $\%_6$  in.

GBP 325,000 plus applicable taxes

Antony Gormley's solo exhibition 'WITNESS: Early Lead Works' is open at White Cube Mason's Yard, London until 8 June 2025. These early lead works – initiated in the mid-1970s – represent a major breakthrough in the development of Gormley's visual language.