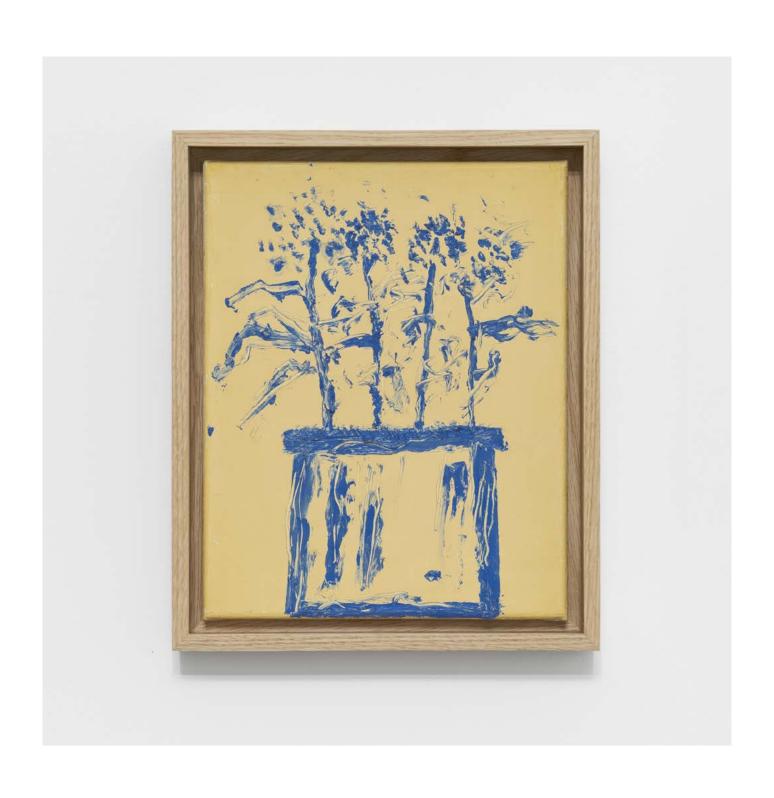

### CHRISTINE AY TJOE

Lesser Numerator #05

2023

Oil on canvas

Diptych, overall: 200 × 360 cm | 78 % × 141 % in.

USD 280,000 plus applicable taxes

Click **HERE** to view a video of this work

White Cube New York will open an exhibition of new paintings by Christine Ay Tjoe on 27 June 2025. Focusing on the human condition, these expressive works delve into themes of philosophy and spirituality, seeking to connect with our most powerful emotions and deep-seated psychological fears.