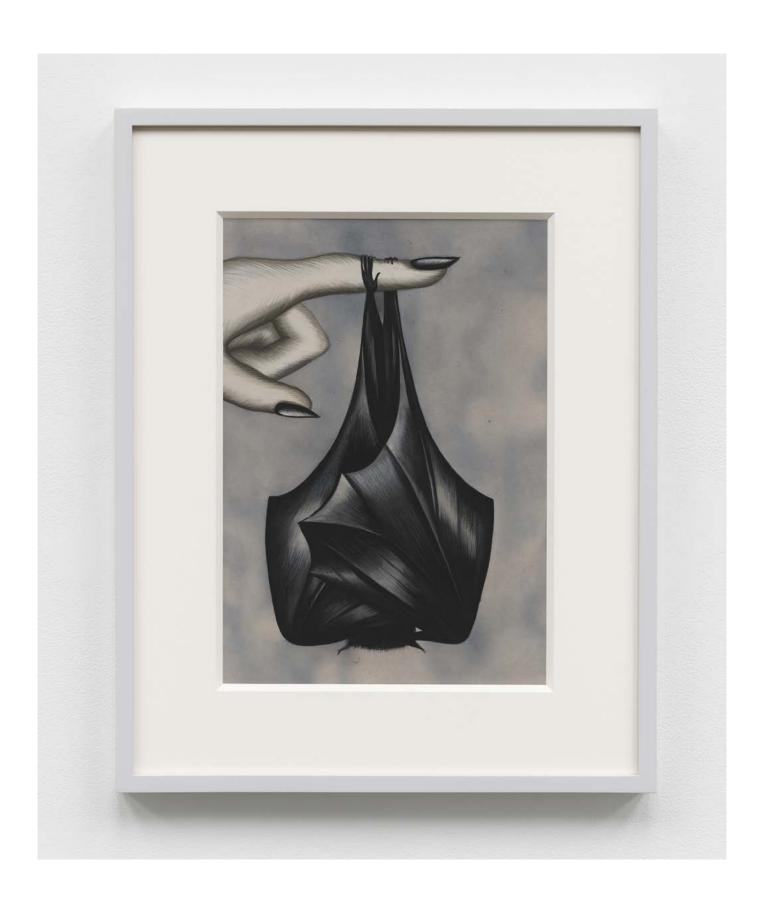

## JULIE CURTISS

Upside down bat 2025 Airbrushed acrylic and gouache on paper 36.2  $\times$  26 cm | 14  $\frac{1}{4}$   $\times$  10  $\frac{1}{4}$  in. 48.3  $\times$  38.5  $\times$  3 cm | 19  $\times$  15  $\frac{3}{16}$   $\times$  1  $\frac{3}{16}$  in. (framed)

USD 35,000 plus applicable taxes