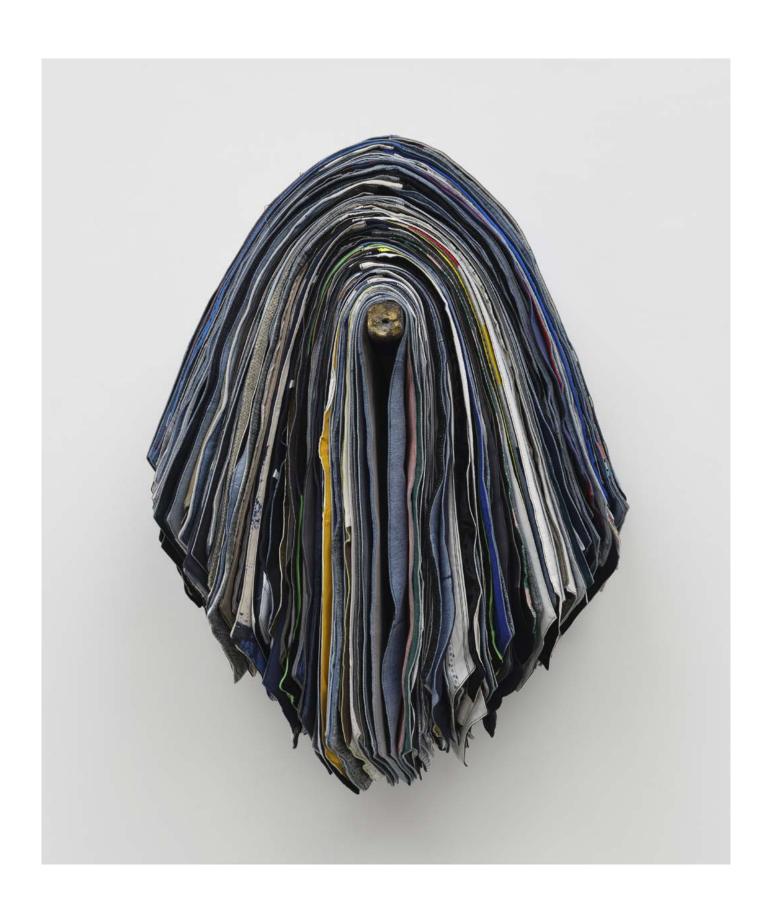

#### THEASTER GATES

Memoriam 3 2019

1970s ascot pattern made from artist's clothing, garments variable and bronze

 $83.8 \times 45.7 \times 50.8$  cm |  $33 \times 18 \times 20$  in.

USD 325,000 plus applicable taxes