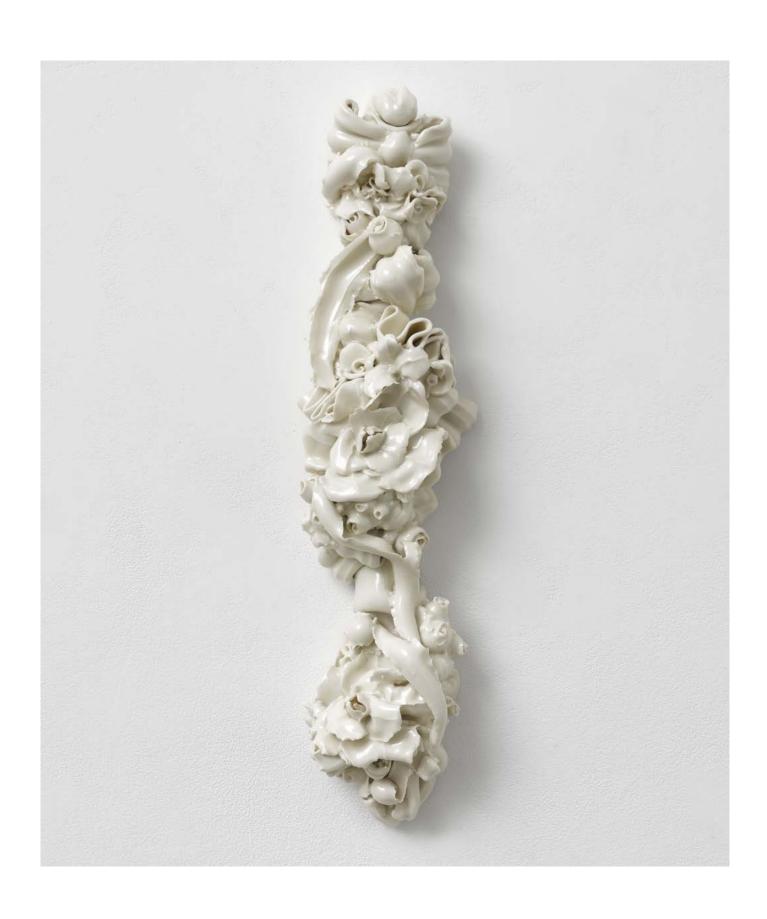

# RACHEL KNEEBONE

Bud I 2023 Porcelain  $59 \times 14 \times 10$  cm | 23 ½ × 5 ½ × 3  $^{15}$ /16 in.

GBP 45,000 plus applicable taxes