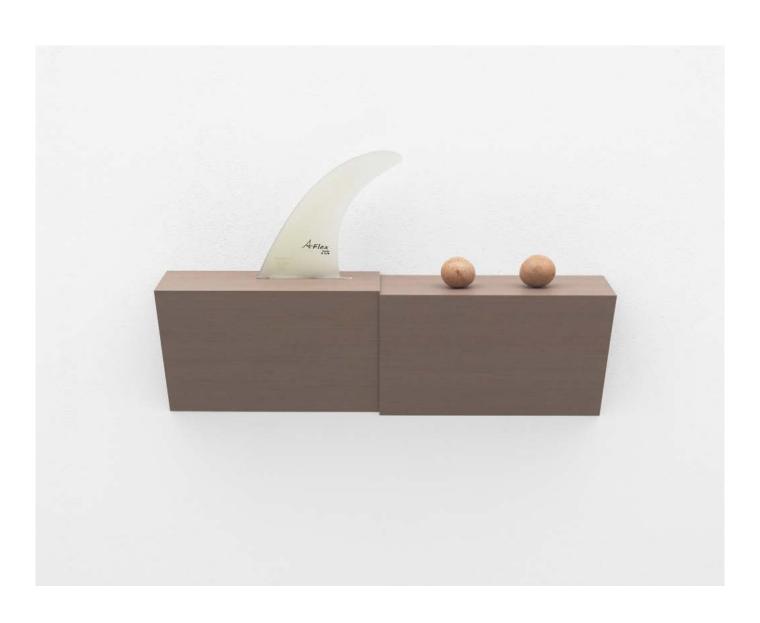

## HAIM STEINBACH

Untitled (fin, balls) 2017

Plastic laminated wood shelf, A Flex RFC fibreglass surfboard fin and two earthenware balls  $44.8\times73\times20.3\,cm\,|\,17\,\,^{5}\!\!/_{8}\times28\,^{3}\!\!/_{4}\times8\,in.$ 

USD 60,000 plus applicable taxes