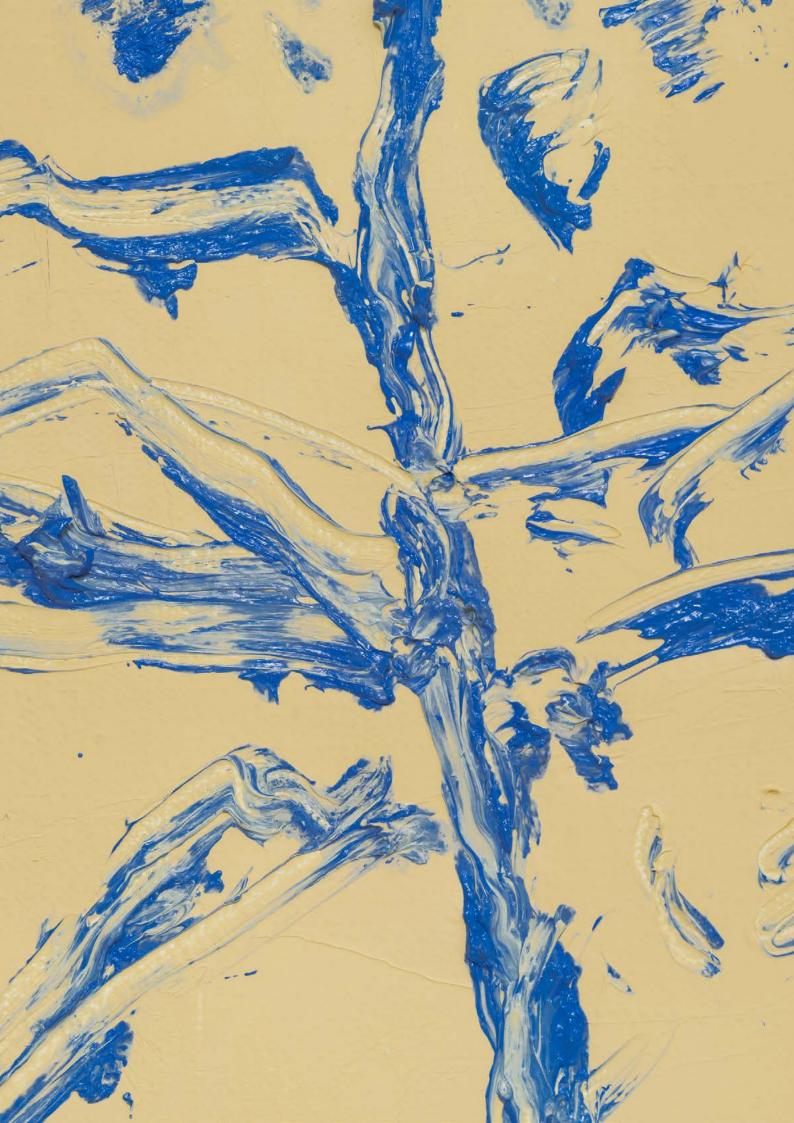

### CHRISTINE AY TJOE

Lesser Numerator #05

2023

Oil on canvas

Diptych, overall: 200 × 360 cm | 78 % × 141 % in.

USD 280,000 plus applicable taxes

Click **HERE** to view a video of this work

White Cube New York will open an exhibition of new paintings by Christine Ay Tjoe on 27 June 2025. Focusing on the human condition, these expressive works delve into themes of philosophy and spirituality, seeking to connect with our most powerful emotions and deep-seated psychological fears.