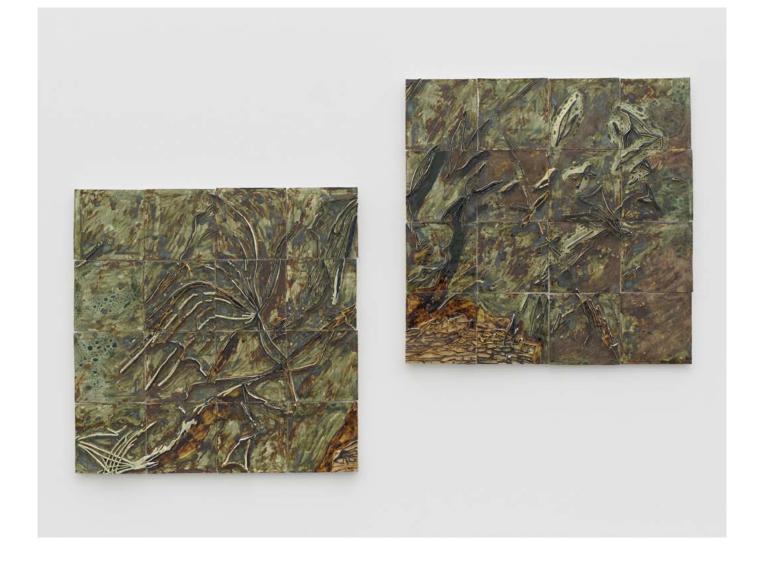

## MARGUERITE HUMEAU

The History of Old Kent Road (Post-Kossowski) Fragments VIII–1 and VIII–2

Adam Kossowski's resurrected intelligence, hand-sculpted stoneware tiles, stoneware glazes including wood-ash-based glazes and aluminium

Fragment VIII–1:  $90.5 \times 90.5 \times 4.5$  cm |  $35 \% \times 35 \% \times 1 \%$  in. Fragment VIII–2:  $90.5 \times 91 \times 5$  cm |  $35 \% \times 35 \% \times 1 \%$  in.

GBP 50,000 plus applicable taxes