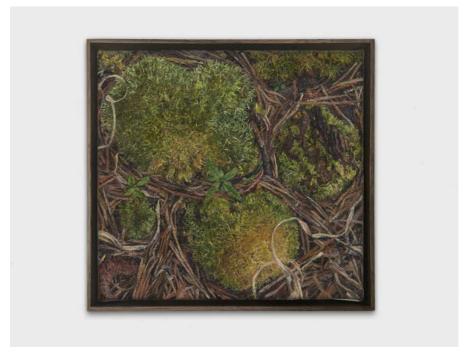

USD 30,000 plus applicable taxes

Bottom: Mountain Moss 2024 Oil on canvas  $13.7 \times 14.4 \text{ cm} \mid 5 \% \times 5 \% \text{ in.}$   $14.6 \times 15.4 \times 4.1 \text{ cm} \mid 5 \% \times 6 \% \text{ x 1 \% in.} \text{ (framed)}$ 

USD 55,000 plus applicable taxes

Apple Park 2025 Household gloss paint on canvas 207  $\times$  152.5 cm | 81  $\frac{1}{2}$   $\times$  60  $\frac{1}{16}$  in.

USD 155,000 plus applicable taxes