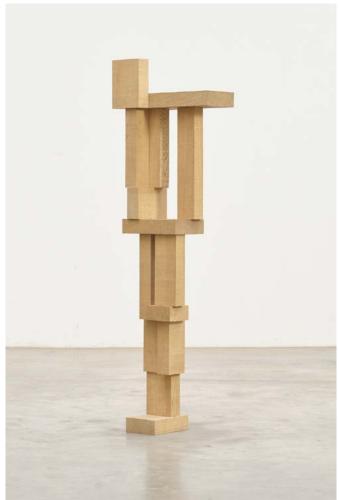

# ANTONY GORMLEY

SHELF 2024

Oak

178.2 × 53 × 38.5 cm | 70  $\%_6$  × 20 % × 15  $\%_6$  in.

GBP 325,000 plus applicable taxes

Antony Gormley's solo exhibition 'WITNESS: Early Lead Works' is open at White Cube Mason's Yard, London until 8 June 2025. These early lead works – initiated in the mid-1970s – represent a major breakthrough in the development of Gormley's visual language.