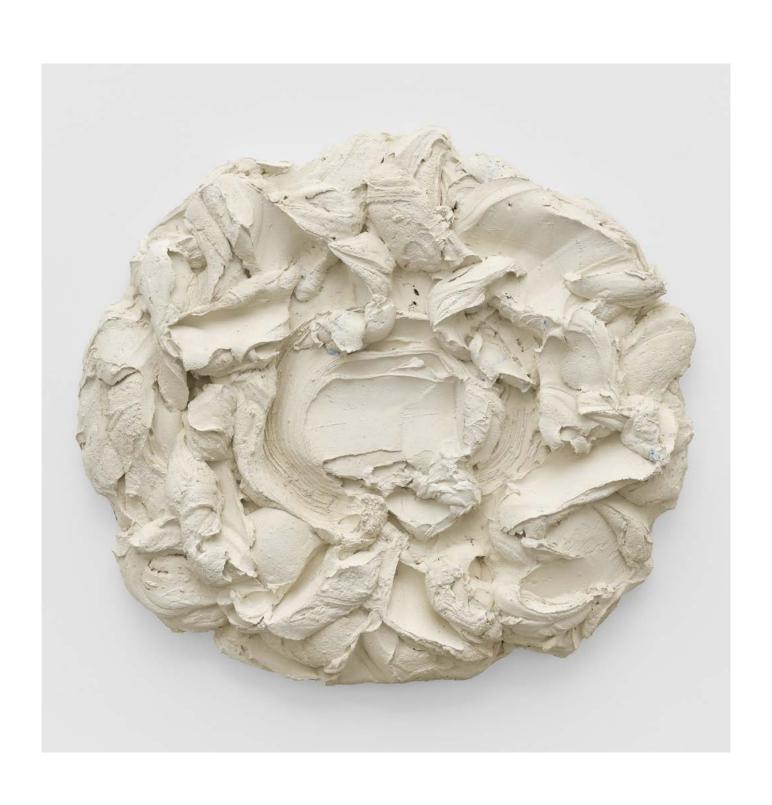

# RACHEL KNEEBONE

Bud I 2023 Porcelain  $59 \times 14 \times 10$  cm | 23 ½ × 5 ½ × 3  $^{15}$ /16 in.

GBP 45,000 plus applicable taxes