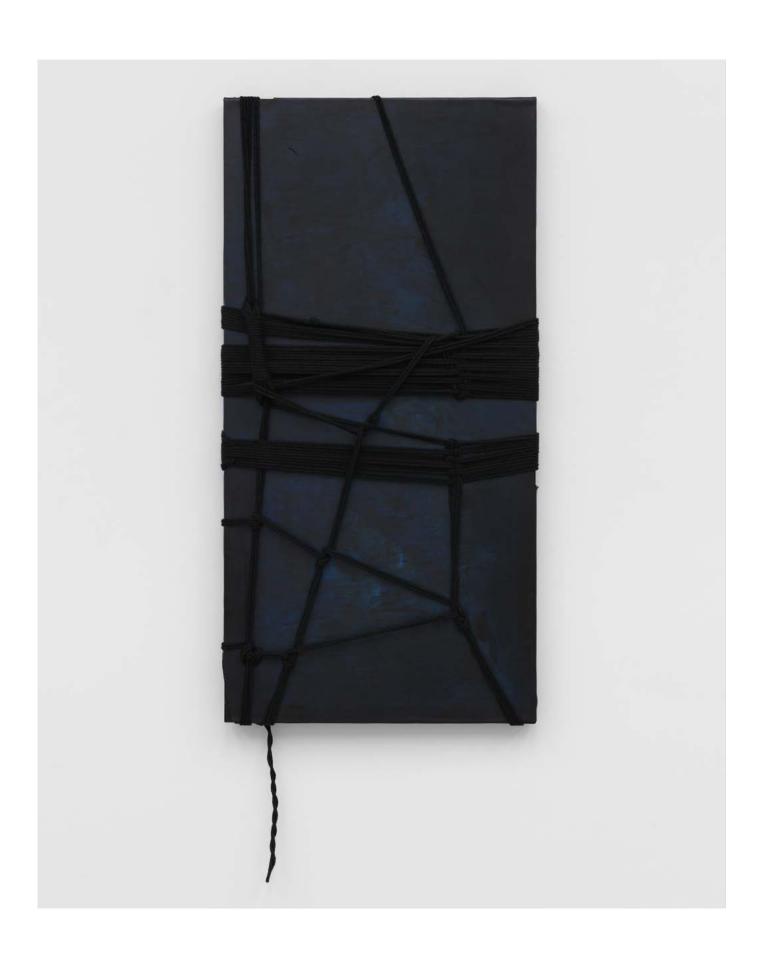

# TIONA NEKKIA MCCLODDEN

NEVER LET ME GO | XVI. tail end. 2024

Black jute rope, leather, leather dye and Saphir shoe polish 123.2 × 62.2 × 8.3 cm | 48 ½ × 24 ½ × 3 ¼ in.

USD 75,000 plus applicable taxes

Work by Tiona Nekkia McClodden is featured in the group exhibition, 'Essex Hemphill: Take care of your blessings' at The Phillips Collection, Washington D.C., on view until 31 August 2025.