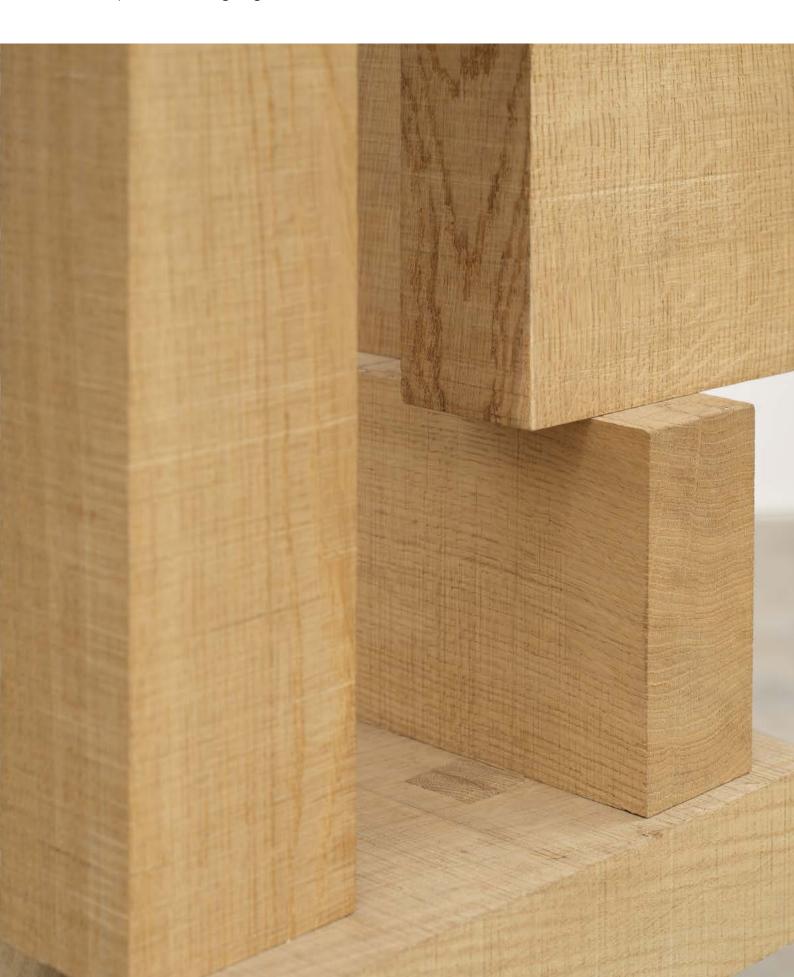

# ANTONY GORMLEY

SHELF 2024

Oak

178.2 × 53 × 38.5 cm | 70  $\%_6$  × 20 % × 15  $\%_6$  in.

GBP 325,000 plus applicable taxes

Antony Gormley's solo exhibition 'WITNESS: Early Lead Works' is open at White Cube Mason's Yard, London until 8 June 2025. These early lead works – initiated in the mid-1970s – represent a major breakthrough in the development of Gormley's visual language.