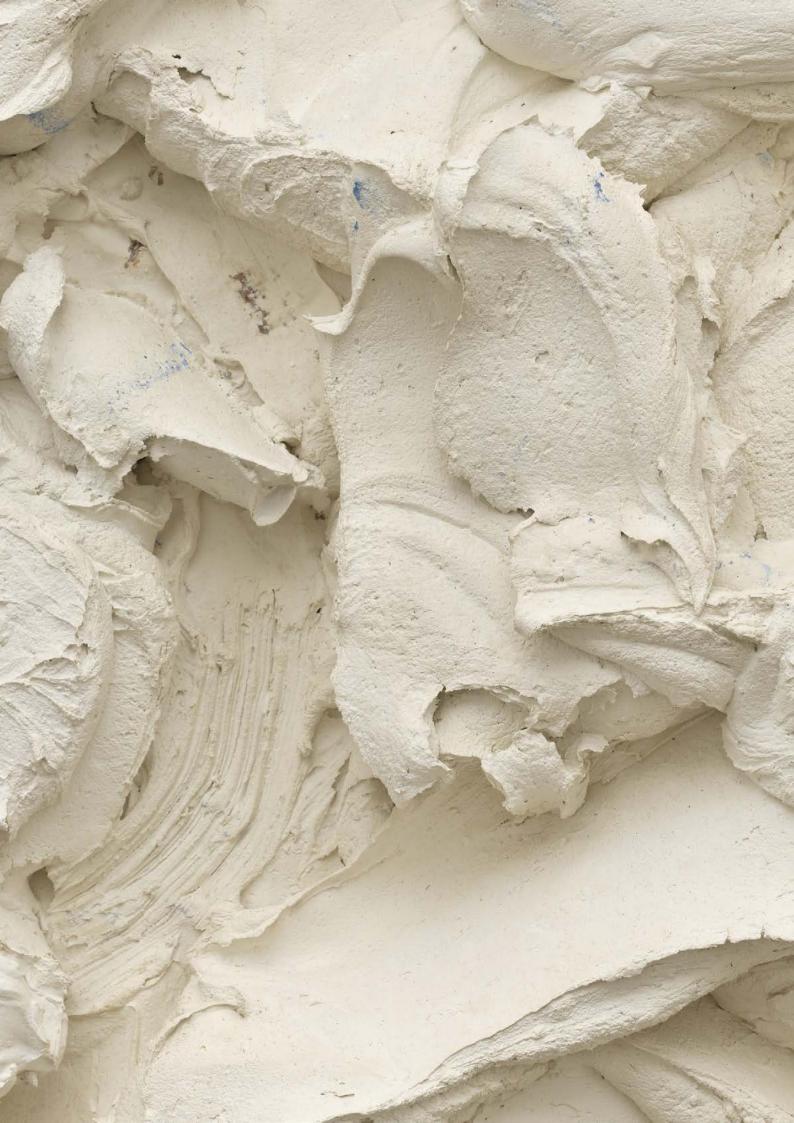

# RACHEL KNEEBONE

Bud I 2023 Porcelain  $59 \times 14 \times 10$  cm | 23 ½ × 5 ½ × 3  $^{15}$ /16 in.

GBP 45,000 plus applicable taxes