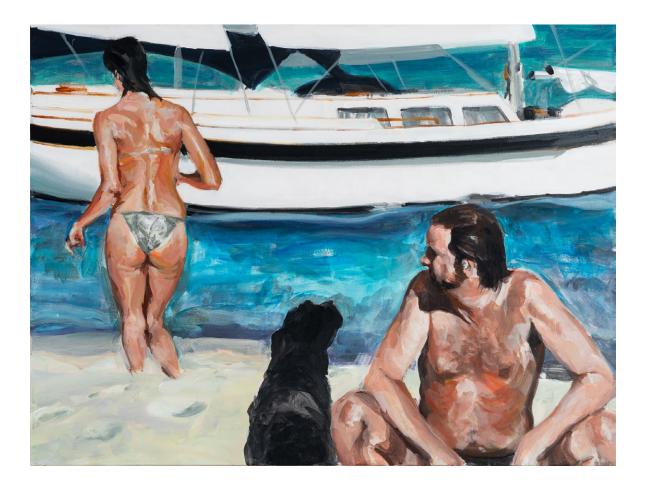

#### Eric Fischl

Beauty Sails By 2025 acrylic on linen 30 x 40 inches (76.2 x 101.6 cm) (Inv #10193) \$250,000