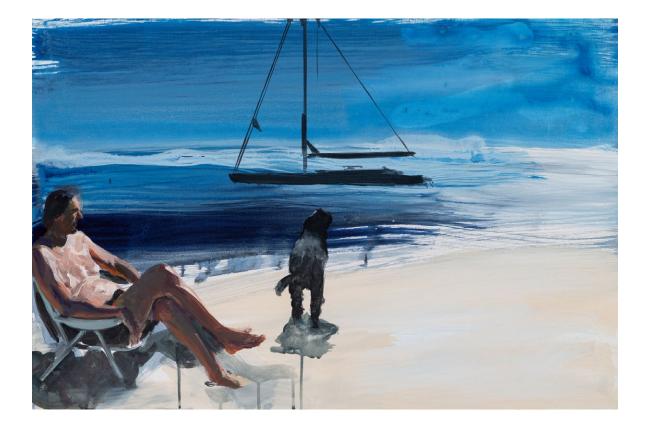

#### Eric Fischl

*Late Afternoon Alone* 2025 acrylic on linen 24 x 36 inches (61 x 91.4 cm) (Inv #10189) \$225,000