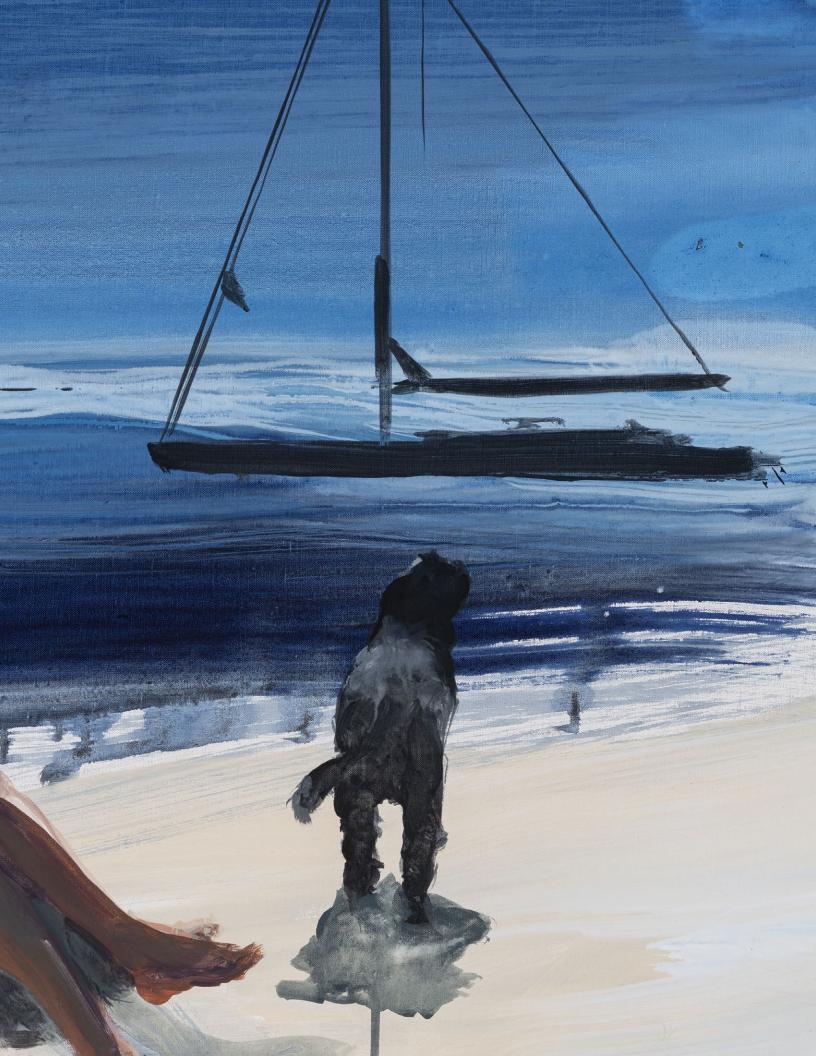

# SKARSTEDT TEFAF

May 9 - 13, 2025 VIP: May 8 Park Avenue Armory Booth #304

On the occasion of TEFAF New York's 2025 edition, Skarstedt is thrilled to present a suite of seven new paintings by American artist Eric Fischl. This latest body of work marks a return to some of Fischl's most enduring themes: bodies in proximity, emotional distance, and the quiet friction of uncertain relationships, all set against the backdrop of beaches and shallow water. Each painting captures a pair of figures—couples, companions, or possibly strangers—suspended in moments of charged stillness. The presence of water is both literal and symbolic, a recurring element in Fischl's work that suggests reflection, desire, and the shifting terrain of interpersonal connection.

These compositions also reflect Fischl's ongoing interest in revisiting and recontextualizing his own archive. Pulling characters from earlier series like *My Old Neighborhood* (2021), and *Complications from an Already Unfulfilled Life* (2018-2019), the figures who populate Fischl's fragmented narratives are first sourced from personal photography and found internet photography alike. Dogs, too, emerge throughout the works—not merely as pets, but as ambiguous participants that complicate the already fragile social scenes. Their presence adds an air of watchfulness or instinctual intuition, heightening the emotional texture of each scene. While the psychological charge of the paintings is unmistakable, there is also a sense of pleasure in their making. Fischl's recent approach feels relaxed and confident, leaning into a language he knows intimately. These are works that do not resolve, but rather linger, inviting the viewer to participate in their unanswered questions.