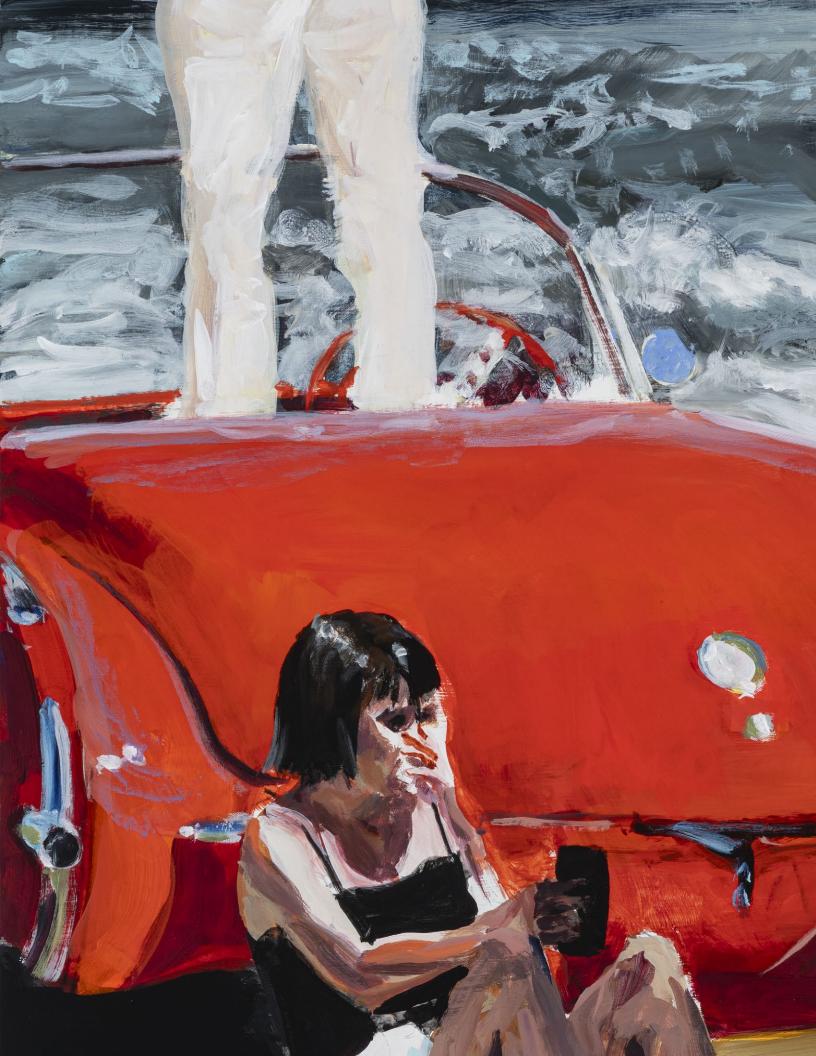

#### Eric Fischl

Red Corvette 2025 acrylic on linen 36 x 24 inches (91.4 x 61 cm) (Inv #10192) SOLD