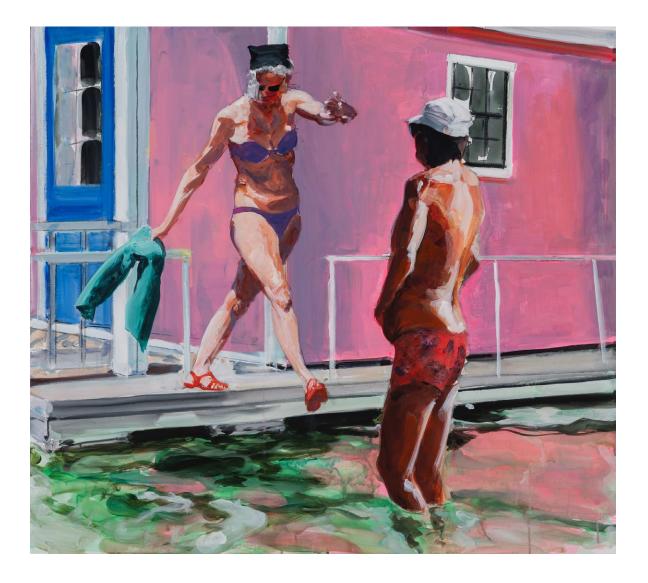

#### Eric Fischl

Pink Boathouse 2025 acrylic on linen 36 x 40 inches (91.4 x 101.6 cm) (Inv #10190) RESERVED

カ