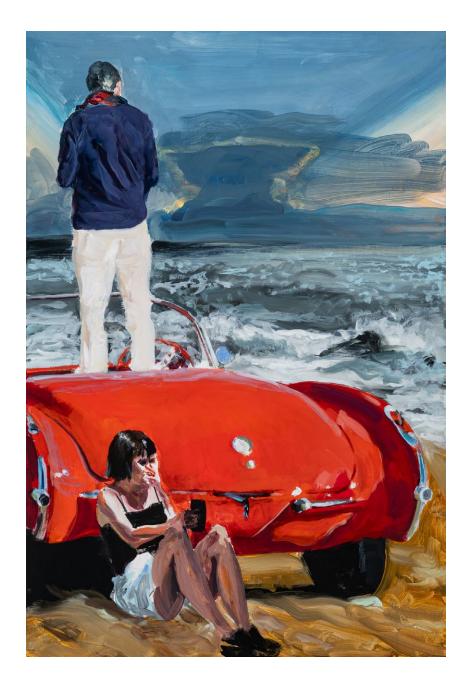

#### Eric Fischl

Red Corvette 2025 acrylic on linen 36 x 24 inches (91.4 x 61 cm) (Inv #10192) SOLD