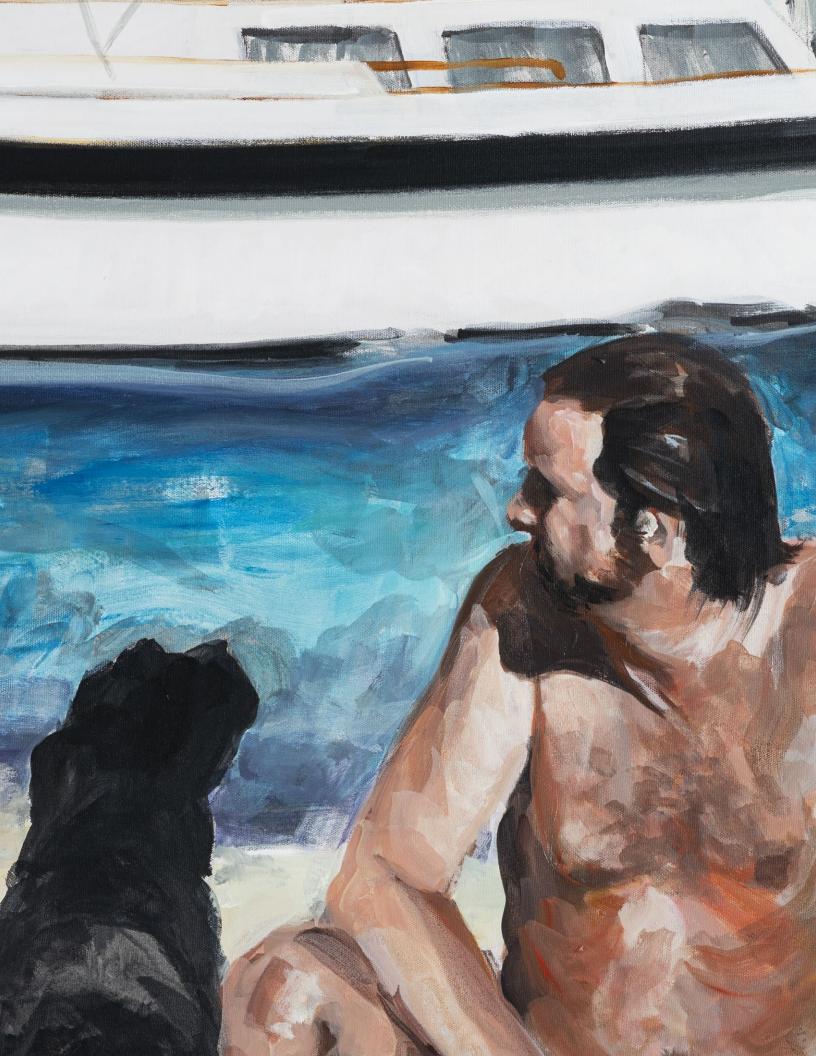

#### Eric Fischl

Beauty Sails By 2025 acrylic on linen 30 x 40 inches (76.2 x 101.6 cm) (Inv #10193) \$250,000