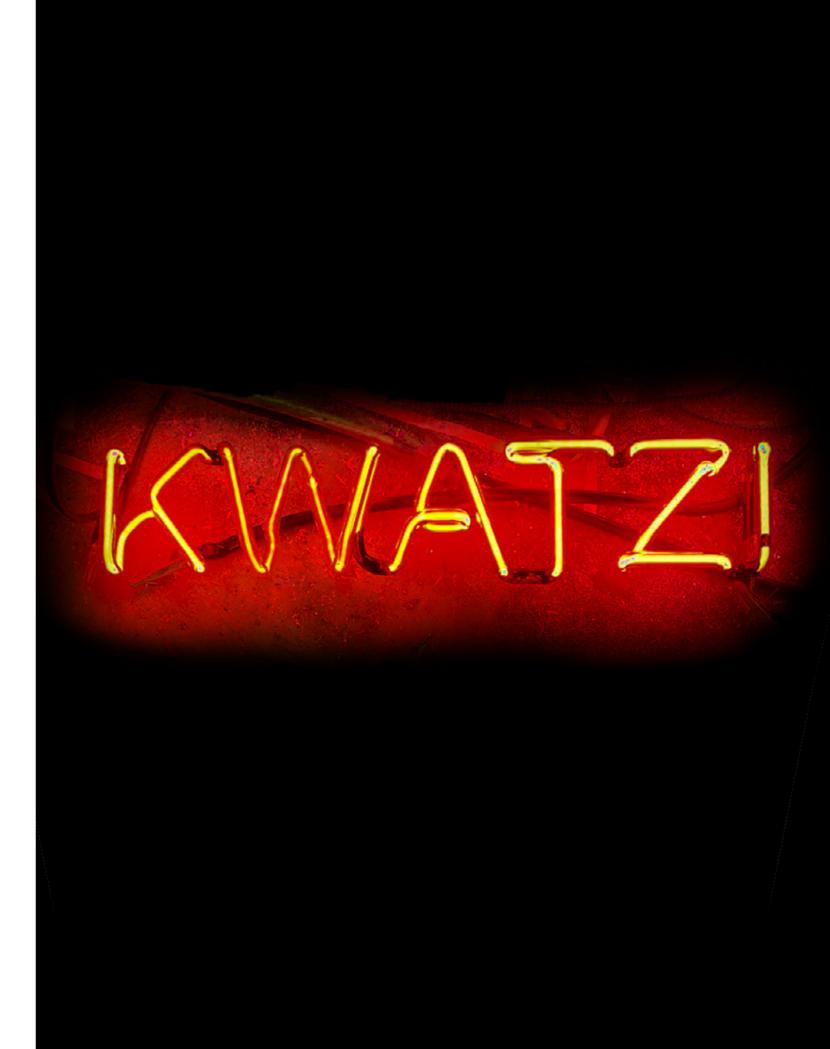

## Massimo Bartolini

## Kwatz

1998 Iron, neon, electric system

17 x 40 x 13 cm

Kwatz! is what the Zen master shouts out loud, to wake up a disciple who fell asleep during meditation. The scream was often followed by a beating, a threshold, a recall, a return: a honk for the soul.