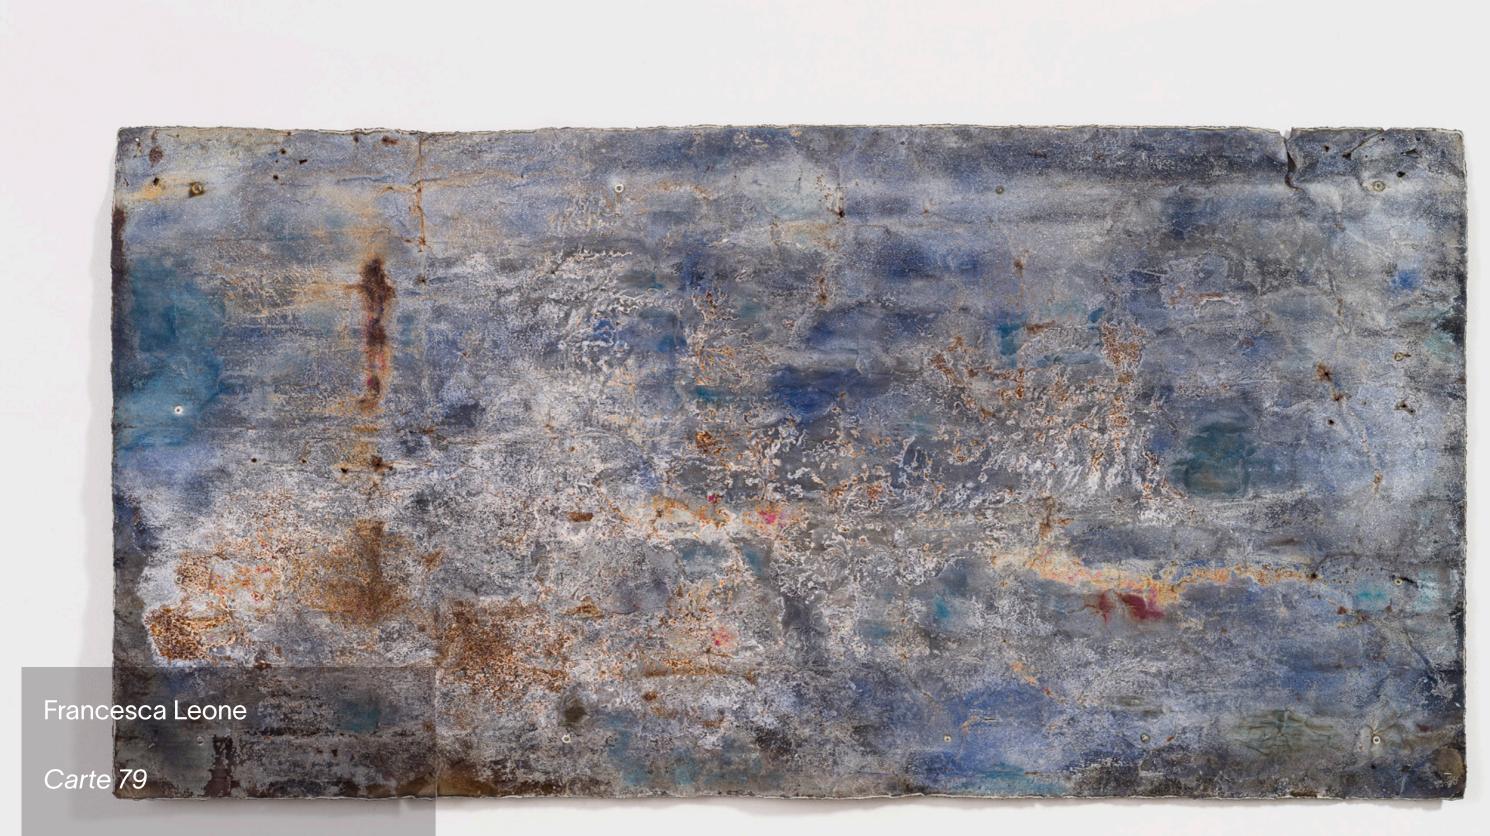

di farfalle

2022

Blown crystal, LED lights, electronic units, electrical materials

60 x 10ø cm Ed. 1/3 x 2AP



## Francesca Leone

Carte 79

2022 Oil on reclaimed metal sheet

Detail

The passing of the time is a constant element in Francesca Leone's work. In the series Carte, disused and abandoned metal sheets, which had been modeled, crumpled, soldered and oxidized, become for the artist an inspiration on which paint. The iron transforms in paper and each piece of metal sheet tells its story, fragments of the past return to life. On the surface, the signs of the time are visible, lacerations, cuts, scratches and rust that Leone heals with paint as if they were scars on the skin. The glow of the colours and the landscape allure appear on the metal sheets, mirroring in the reality.





2022 Oil on reclaimed metal sheet

98 x 190 cm

Francesca Leone

Carte 90

2023 Oil on reclaimed metal sheet

190 x 195 cm

Art is not what you see, but what you make others see.

Edgar Degas



## Namsal Siedlecki

Deposizione XXV

2022 Calcite crystals, jute, stainless steel

76 x 55 x 4 cm

The series *Deposizione* has been realized through the process of sedimentation, using a spring water in St. Nectaire, France. In this fountain, flows a peculiar calcium-rich water that has the property of petrifying any object immersed in it, leaving on its surface layers of calcite crystals.

Siedlecki left under water -for a period of approximately 6 months- several canvases, which went through a visible transformation: from flat to rock-hard, crystallized, blank and shiny surfaces. As often in