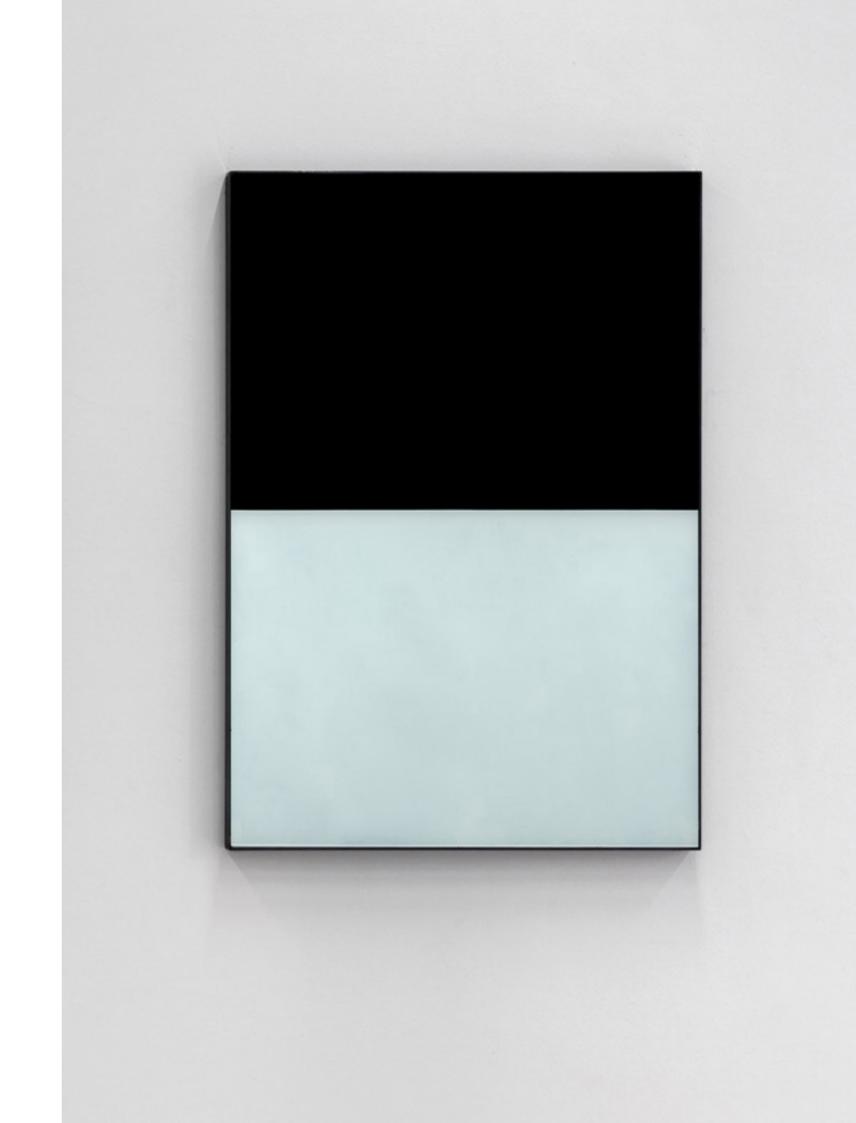

## Kwatz

1998 Iron, neon, electric system

17 x 40 x 13 cm

Kwatz! is what the Zen master shouts out loud, to wake up a disciple who fell asleep during meditation. The scream was often followed by a beating, a threshold, a recall, a return: a honk for the soul.