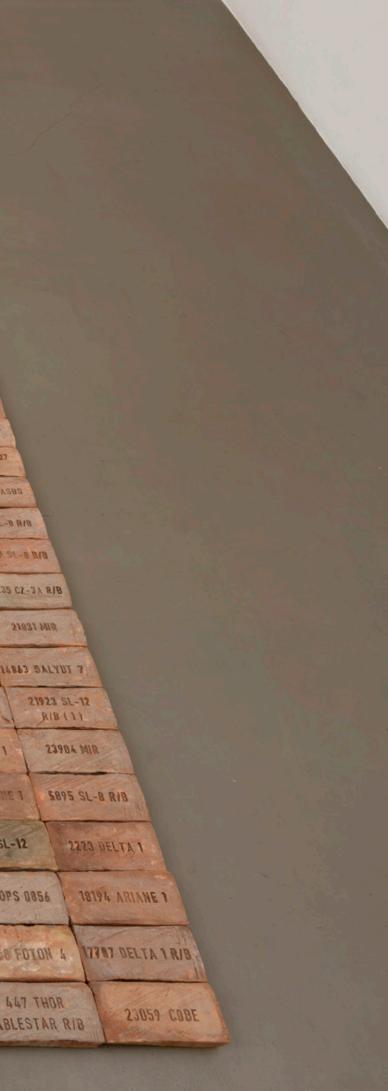

#### Elisabetta Benassi

Senza titolo (The Dry Salvages, 5729 Aureole 1) 2013 330 hand-made bricks, book

248 x 393 cm

The work is part of the installation that Elisabetta Benassi did for the Italian Pavilion in the 55th Venice Biennale with the same clay from Polesine, a region close to Venice, devastated by catastrophic flooding in 1951. Like an upside-down sky, not a starry sky but a 'dirty', bumpy sky composed of ten thousand bricks, over which the audience is allowed to walk; each of these "dry salvages" bears the name of a single space debris, a fragment of a satellite or spacecraft that is left orbiting around the Earth. These peculiar objects bear a symbolic signification for the artist, not only as remnants of the "Space Race" of the past sixty years, but also as material and metaphorical traces of the unintended consequences of the technological development: a revolved mirror, a sort of "catalogue of errors" that fascinates and threatens us at the same time.