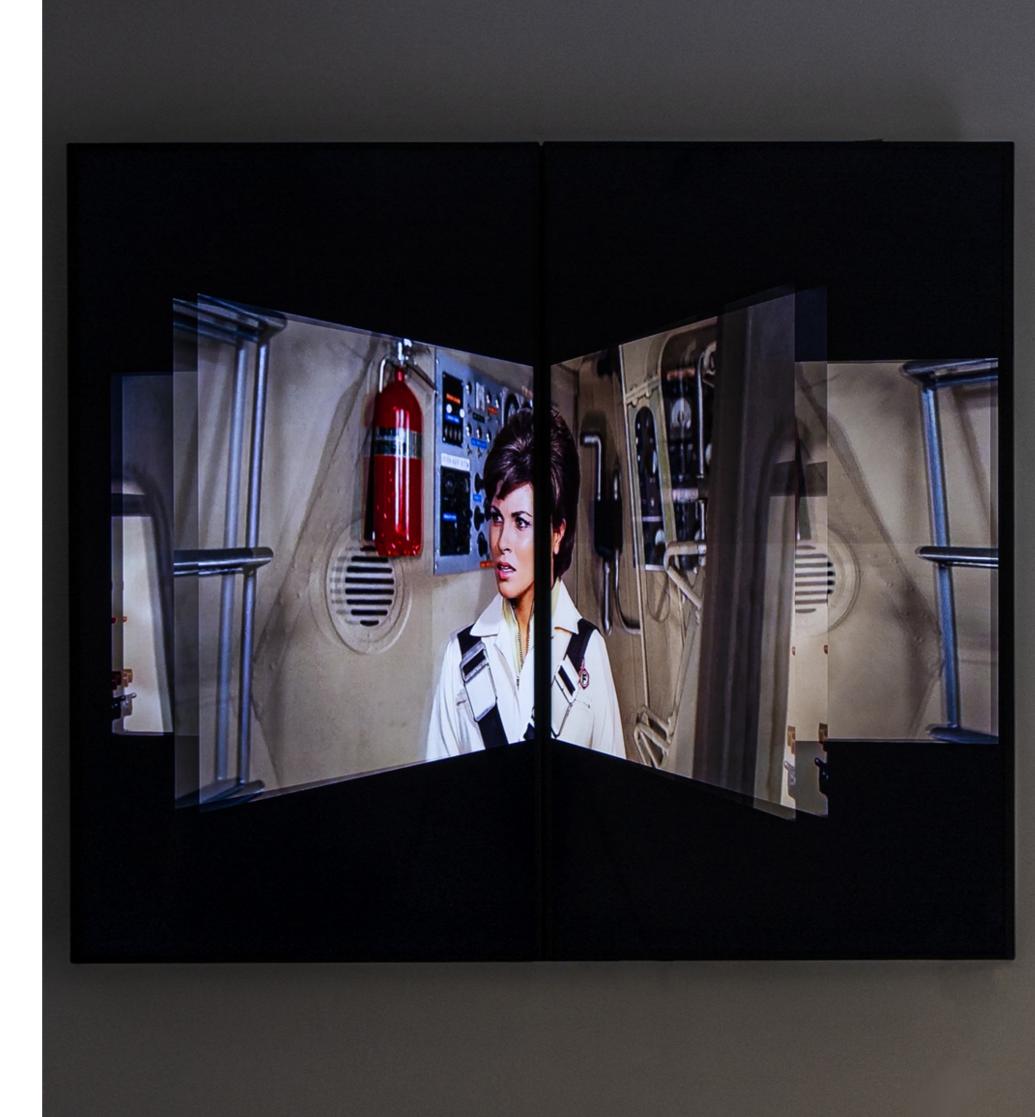

#### Elisabetta Benassi

Senza titolo (The Dry Salvages, 5729 Aureole 1) 2013 330 hand-made bricks, book

248 x 393 cm

The work is part of the installation that Elisabetta Benassi did for the Italian Pavilion in the 55th Venice Biennale with the same clay from Polesine, a region close to Venice, devastated by catastrophic flooding in 1951. Like an upside-down sky, not a starry sky but a 'dirty', bumpy sky composed of ten thousand bricks, over which the audience is allowed to walk; each of these "dry salvages" bears the name of a single space debris, a fragment of a satellite or spacecraft that is left orbiting around the Earth. These peculiar objects bear a symbolic signification for the artist, not only as remnants of the "Space Race" of the past sixty years, but also as material and metaphorical traces of the unintended consequences of the technological development: a revolved mirror, a sort of "catalogue of errors" that fascinates and threatens us at the same time.