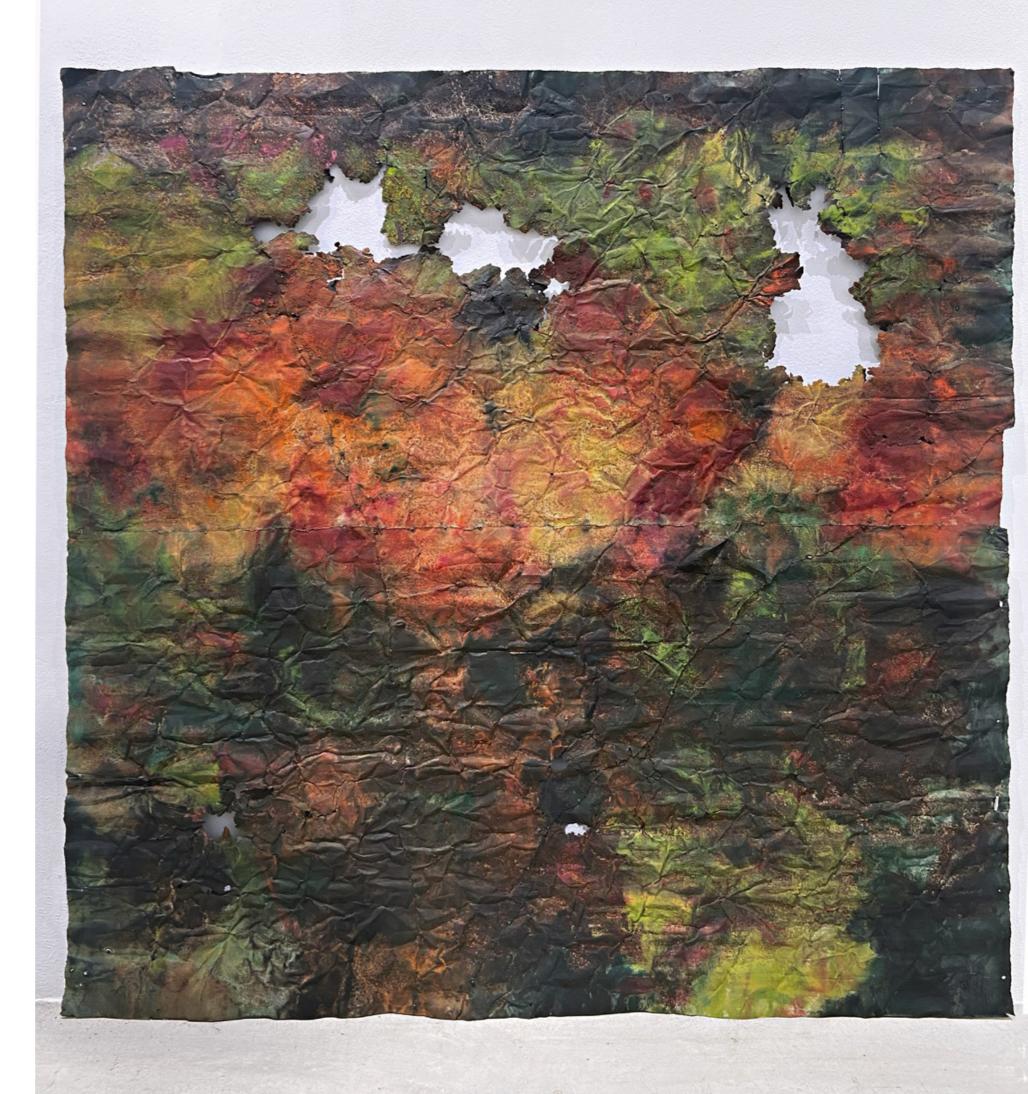

#### Elisabetta Benassi

Senza titolo (The Dry Salvages, 5729 Aureole 1) 2013 330 hand-made bricks, book

248 x 393 cm

The work is part of the installation that Elisabetta Benassi did for the Italian Pavilion in the 55th Venice Biennale with the same clay from Polesine, a region close to Venice, devastated by catastrophic flooding in 1951. Like an upside-down sky, not a starry sky but a 'dirty', bumpy sky composed of ten thousand bricks, over which the audience is allowed to walk; each of these "dry salvages" bears the name of a single space debris, a fragment of a satellite or spacecraft that is left orbiting around the Earth. These peculiar objects bear a symbolic signification for the artist, not only as remnants of the "Space Race" of the past sixty years, but also as material and metaphorical traces of the unintended consequences of the technological development: a revolved mirror, a sort of "catalogue of errors" that fascinates and threatens us at the same time.