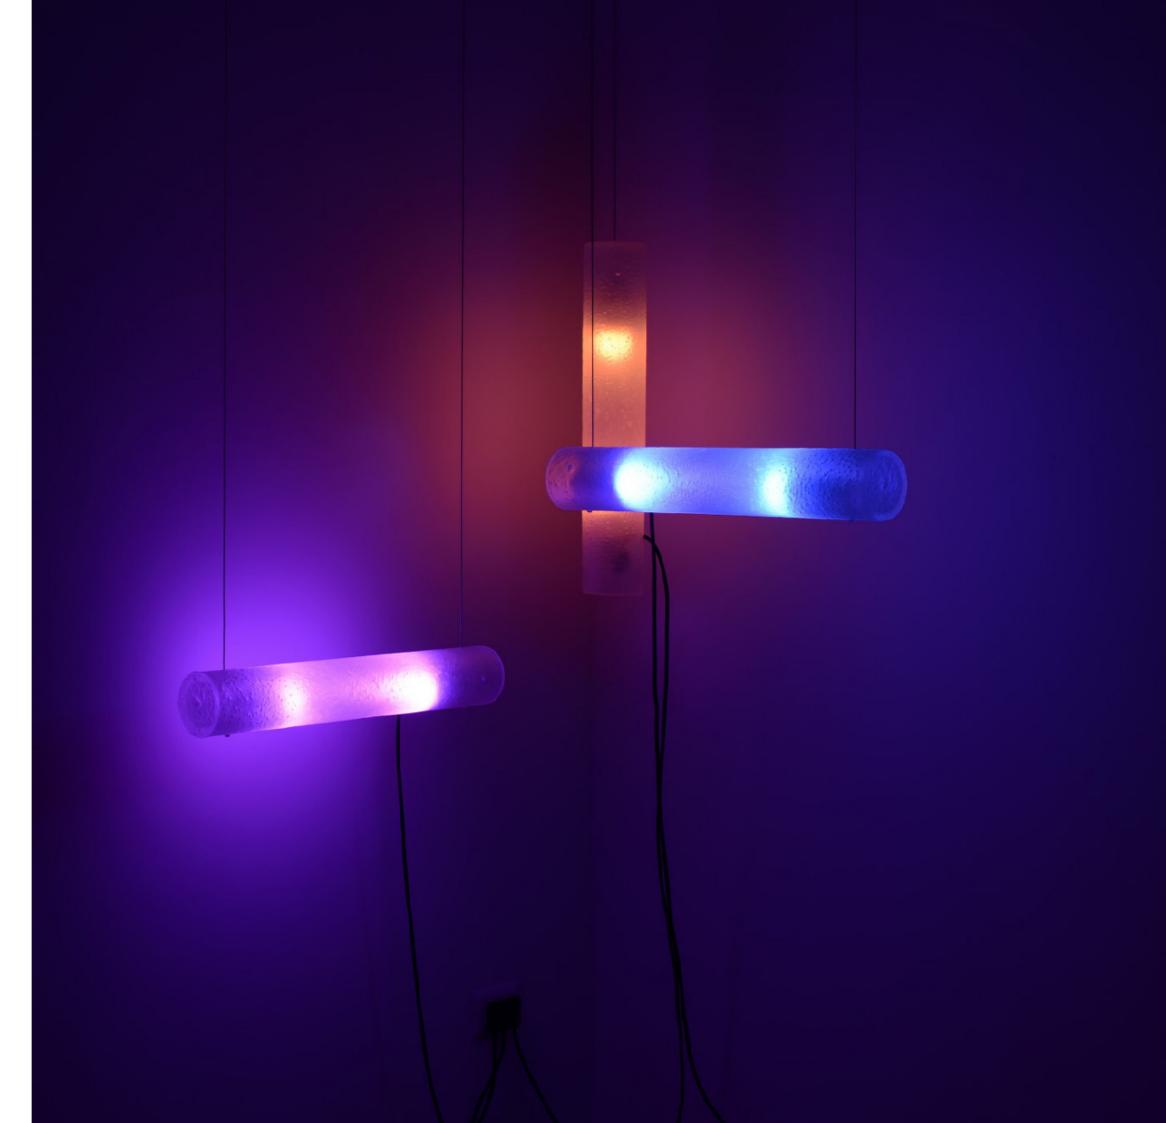

## Kwatz

1998 Iron, neon, electric system

17 x 40 x 13 cm

Kwatz! is what the Zen master shouts out loud, to wake up a disciple who fell asleep during meditation. The scream was often followed by a beating, a threshold, a recall, a return: a honk for the soul.