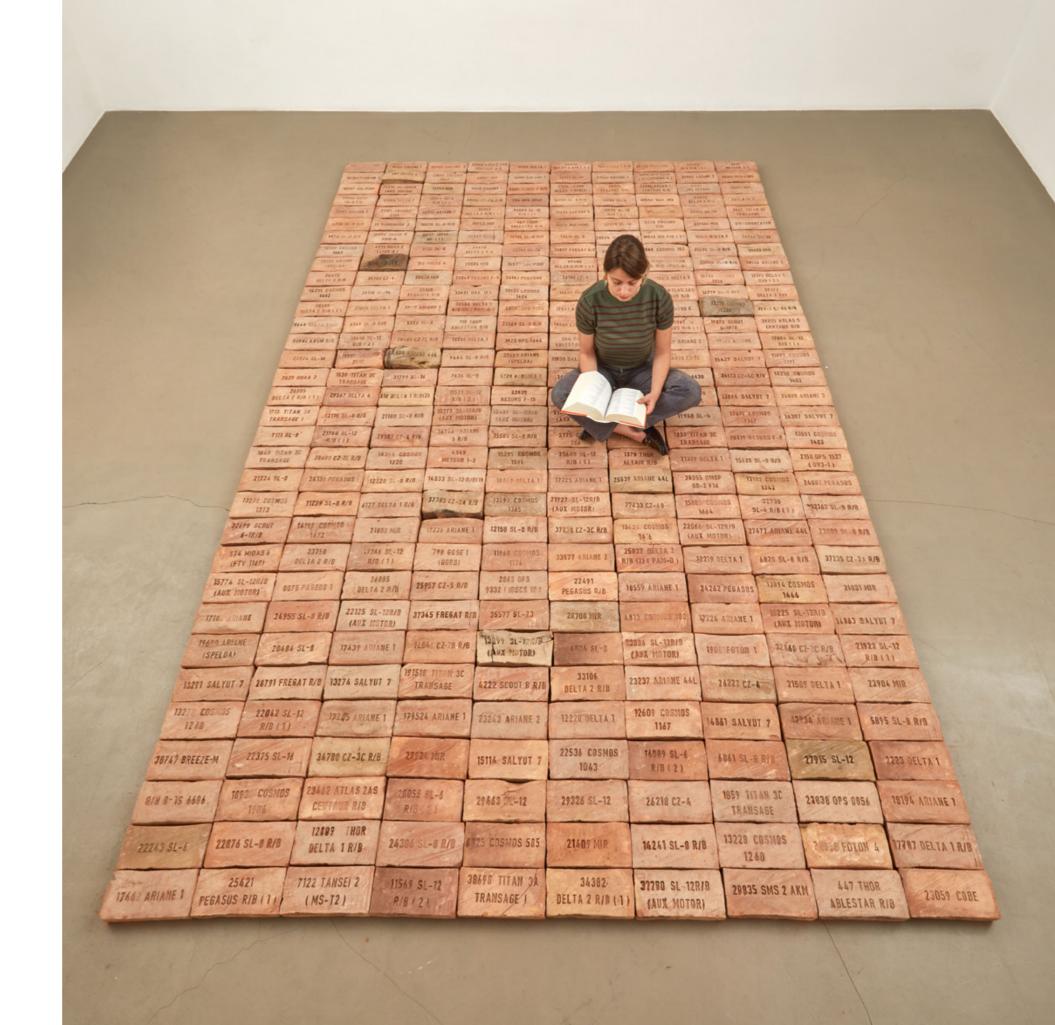

#### Elisabetta Benassi

Senza titolo (The Dry Salvages, 5729 Aureole 1) 2013 330 hand-made bricks, book

248 x 393 cm

The work is part of the installation that Elisabetta Benassi did for the Italian Pavilion in the 55th Venice Biennale with the same clay from Polesine, a region close to Venice, devastated by catastrophic flooding in 1951. Like an upside-down sky, not a starry sky but a 'dirty', bumpy sky composed of ten thousand bricks, over which the audience is allowed to walk; each of these "dry salvages" bears the name of a single space debris, a fragment of a satellite or spacecraft that is left orbiting around the Earth. These peculiar objects bear a symbolic signification for the artist, not only as remnants of the "Space Race" of the past sixty years, but also as material and metaphorical traces of the unintended consequences of the technological development: a revolved mirror, a sort of "catalogue of errors" that fascinates and threatens us at the same time.