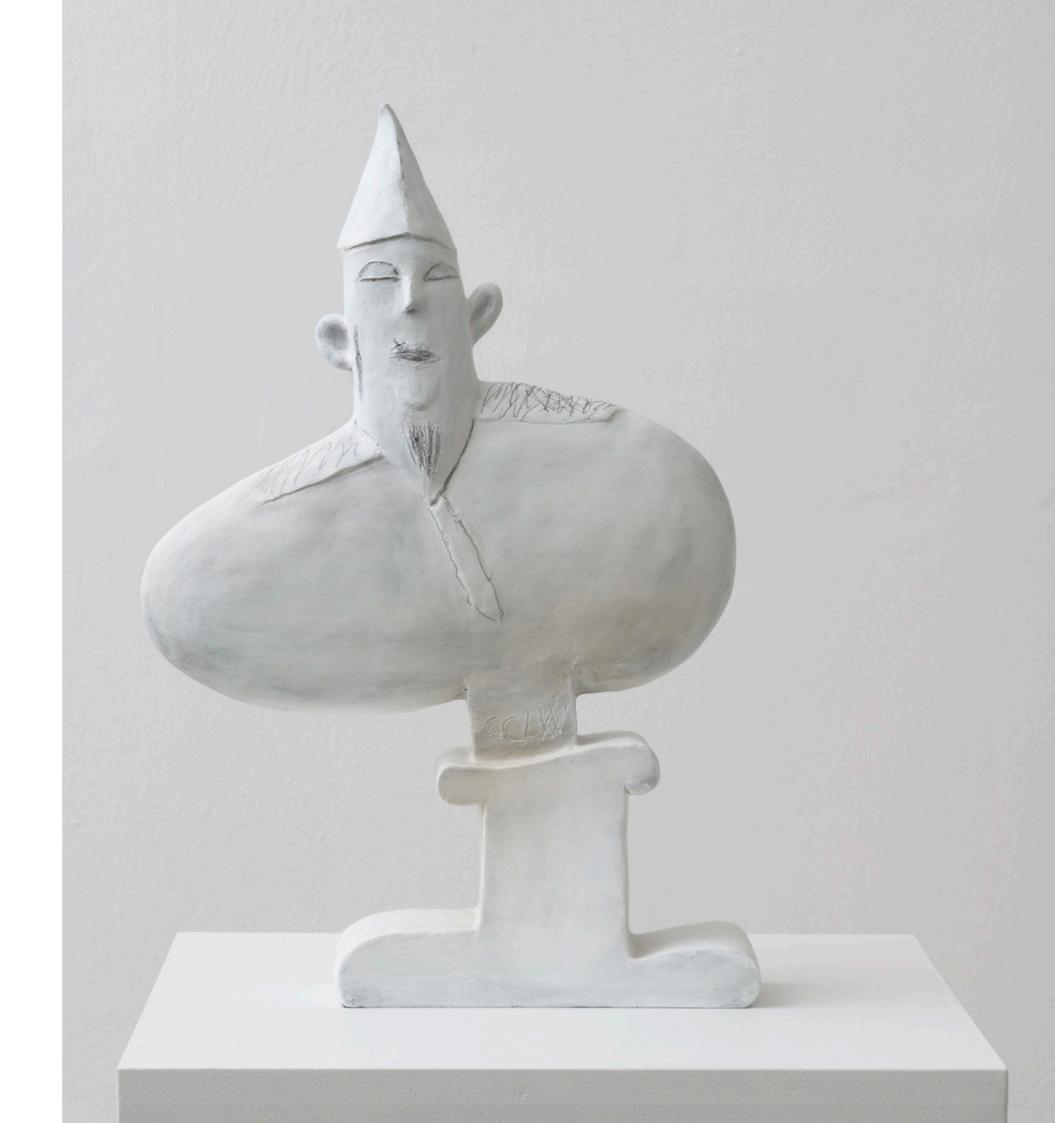

id Schutter

AIC M 225

2014 Oil on canvas

73 x 93 cm

#### Vedovamazzei

Early works (Scipione Borghese by Bernini at 7 years old) 2021 Pencil on oxidized bronze

49 x 28 x 11 cm

These works are part of a series started in 1992 and still in progress, related to iconic works from great artists of the past and of the present which have been reinterpreted by children from 5 to 12 years old. Infantile drawings always have a similar style, for children do not learn from techniques, they rather follow precise phases.

Vedovamazzei assign children the task to represent the style of artists, such as Giotto, Uccello, Raffaello, Bernini, Rembrandt, Ernst, Warhol, Hammons, Koons and Hirst, and the very iconicity of the works that made them famous, to subsequently reformulate them on great scale.



## Vedovamazzei

Early works (Scipione Borghese by Bernini at 9 years old) 2021 Pencil on oxidized bronze

44,3 x 31 x 7 cm