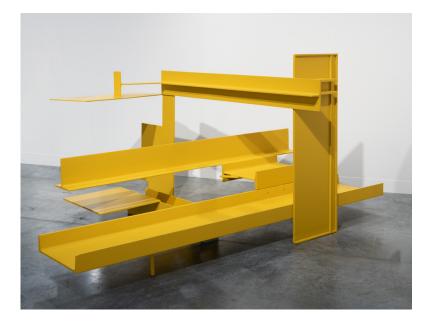

# PLEASE NOTE OUR NEW LOCATION AT BOOTH B52

ANTHONY CARO <u>Bailey</u> 1971 Steel, painted yellow 44 1/2 by 71 1/2 by 89 in. 113 by 181.6 by 226.1 cm.

RAFAEL DELACRUZ <u>Paradise</u> 2023 Oil and acrylic on canvas 63 3/4 by 76 in. 161.9 by 193 cm.