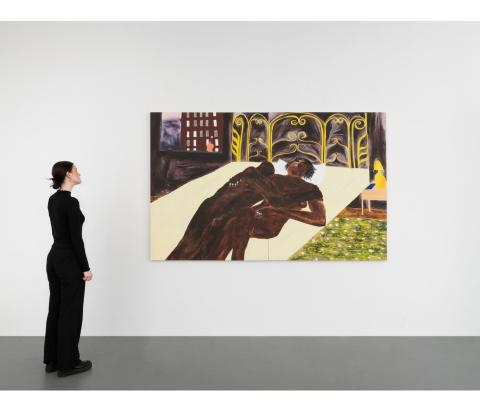

ANNETTE LEMIEUX <u>Halo</u> 2010 signed, titled and dated "2010" on the inside of the brim Gold leaf on straw hat vertical hanging dimensions: 24 by 22 by 6 in. 61 by 55.9 by 15.2 cm.

POPE.L <u>Bipolar</u> 2023 Oil, acrylic, charcoal, chalk, ballpoint, crayon, newspaper, ink, post-its, push pins, vinyl tape and plastic lemons on panel Diptych, overall: 65 3/4 by 96 1/4 by 5 in. 167 by 244.5 by 12.7 cm.