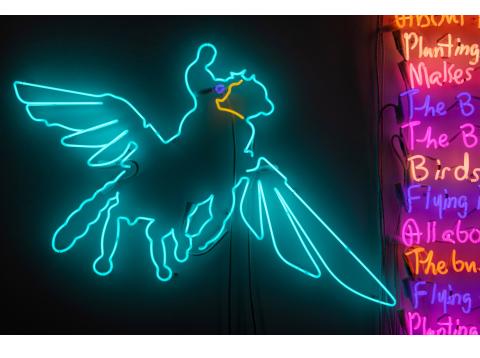

JACOLBY SATTERWHITE <u>Flying Negro</u> 2021 Neon 64 by 86 by 2 1/4 in. 162.6 by 218.4 by 5.7 cm.

MARCUS LESLIE SINGLETON <u>Yellow Night</u> 2023 Oil, spray paint and glitter and adhesive on panel Diptych, overall: 60 by 96 in. 152.4 by 243.8 cm. Each panel: 60 by 48 in. 152.4 by 121.9 cm.