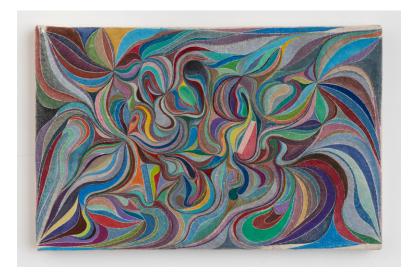

ie Ferris, Annette Lemieux, Rafael Delacruz, Marcus Leslie Singleton, Sadie Benning, Joanne Greenbaum, Yirui Jia



Washington Avenue

Convention Center Drive

# PLEASE NOTE OUR NEW LOCATION AT BOOTH B52



ANTHONY CARO <u>Bailey</u> 1971 Steel, painted yellow 44 1/2 by 71 1/2 by 89 in. 113 by 181.6 by 226.1 cm.





RAFAEL DELACRUZ <u>Paradise</u> 2023 Oil and acrylic on canvas 63 3/4 by 76 in. 161.9 by 193 cm.





GENERAL IDEA <u>Marcel</u> 1968-69 Fluorescent acrylic, acrylic and latex on unprimed canvas 118 1/2 by 79 1/2 in. 301 by 201.9 cm.





JOANNE GREENBAUM <u>Untitled</u> 2023 Oil, acrylic, flashe and marker on canvas 72 by 70 in. 182.9 by 177.8 cm.





KARL HAENDEL <u>As of Yet Not Titled</u> 2023 Pencil and ink on paper 54 3/8 by 80 3/8 by 2 in. 138.1 by 204.2 by 5.1 cm.





CHRIS JOHANSON <u>Untitled</u> 2023 Acrylic on canvas 12 by 18 3/4 by 1 1/4 in. 30.5 byx 47.6 by 3.2 cm.





ANNETTE LEMIEUX <u>Halo</u> 2010 signed, titled and dated "2010" on the inside of the brim Gold leaf on straw hat vertical hanging dimensions: 24 by 22 by 6 in. 61 by 55.9 by 15.2 cm.





POPE.L <u>Bipolar</u> 2023 Oil, acrylic, charcoal, chalk, ballpoint, crayon, newspaper, ink, post-its, push pins, vinyl tape and plastic lemons on panel Diptych, overall: 65 3/4 by 96 1/4 by 5 in. 167 by 244.5 by 12.7 cm.





JACOLBY SATTERWHITE <u>Flying Negro</u> 2021 Neon 64 by 86 by 2 1/4 in. 162.6 by 218.4 by 5.7 cm.





MARCUS LESLIE SINGLETON <u>Yellow Night</u> 2023 Oil, spray paint and glitter and adhesive on panel Diptych, overall: 60 by 96 in. 152.4 by 243.8 cm. Each panel: 60 by 4