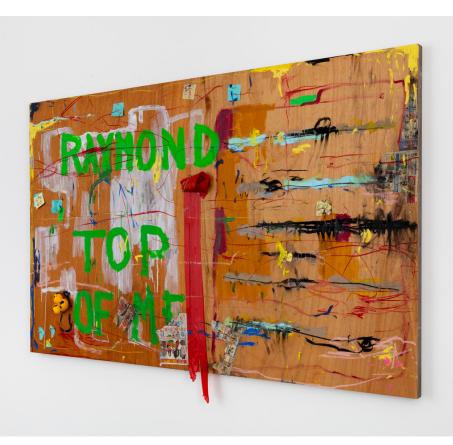

ANNETTE LEMIEUX <u>Halo</u> 2010 signed, titled and dated "2010" on the inside of the brim Gold leaf on straw hat vertical hanging dimensions: 24 by 22 by 6 in. 61 by 55.9 by 15.2 cm.

POPE.L <u>Bipolar</u> 2023 Oil, acrylic, charcoal, chalk, ballpoint, crayon, newspaper, ink, post-its, push pins, vinyl tape and plastic lemons on panel Diptych, overall: 65 3/4 by 96 1/4 by 5 in. 167 by 244.5 by 12.7 cm.