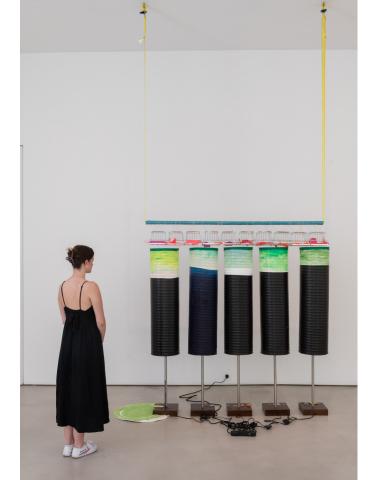

#### JESSICA STOCKHOLDER

Informal Get Together [JS 623]

2014

Aluminum tube, yellow webbing, pink plastic and fabric parts, baskets, 5 Ikea lamps, small rug, power bar and acrylic paint 96 by 85 by 24 in. 243.8 by 215.9 by 61 cm. Height variable