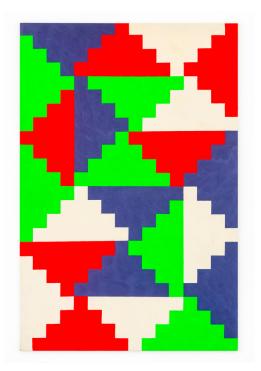

# PLEASE NOTE OUR NEW LOCATION AT BOOTH B52

ANTHONY CARO <u>Bailey</u> 1971 Steel, painted yellow 44 1/2 by 71 1/2 by 89 in. 113 by 181.6 by 226.1 cm.

RAFAEL DELACRUZ <u>Paradise</u> 2023 Oil and acrylic on canvas 63 3/4 by 76 in. 161.9 by 193 cm.