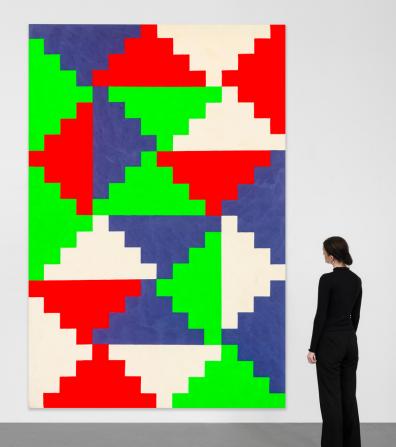

# PLEASE NOTE OUR NEW LOCATION AT BOOTH B52

ANTHONY CARO <u>Bailey</u> 1971 Steel, painted yellow 44 1/2 by 71 1/2 by 89 in. 113 by 181.6 by 226.1 cm.

RAFAEL DELACRUZ <u>Paradise</u> 2023 Oil and acrylic on canvas 63 3/4 by 76 in. 161.9 by 193 cm.