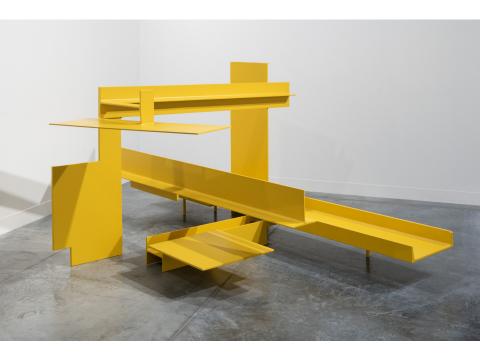

# PLEASE NOTE OUR NEW LOCATION AT BOOTH B52

ANTHONY CARO <u>Bailey</u> 1971 Steel, painted yellow 44 1/2 by 71 1/2 by 89 in. 113 by 181.6 by 226.1 cm.

RAFAEL DELACRUZ <u>Paradise</u> 2023 Oil and acrylic on canvas 63 3/4 by 76 in. 161.9 by 193 cm.