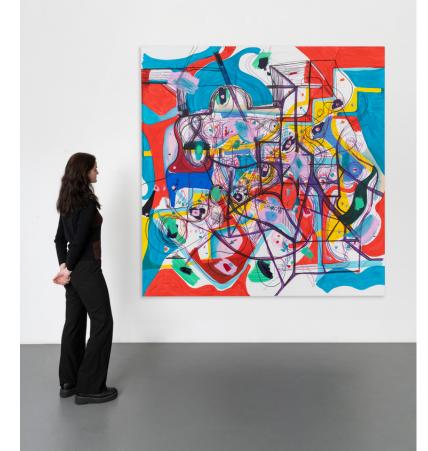

GENERAL IDEA <u>Marcel</u> 1968-69 Fluorescent acrylic, acrylic and latex on unprimed canvas 118 1/2 by 79 1/2 in. 301 by 201.9 cm.

JOANNE GREENBAUM <u>Untitled</u> 2023 Oil, acrylic, flashe and marker on canvas 72 by 70 in. 182.9 by 177.8 cm.