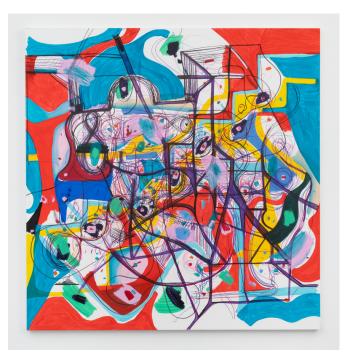

ANNETTE LEMIEUX <u>Halo</u> 2010 signed, titled and dated "2010" on the inside of the brim Gold leaf on straw hat vertical hanging dimensions: 24 by 22 by 6 in. 61 by 55.9 by 15.2 cm.

POPE.L <u>Bipolar</u> 2023 Oil, acrylic, charcoal, chalk, ballpoint, crayon, newspaper, ink, post-its, push pins, vinyl tape and plastic lemons on panel Diptych, overall: 65 3/4 by 96 1/4 by 5 in. 167 by 244.5 by 12.7 cm.