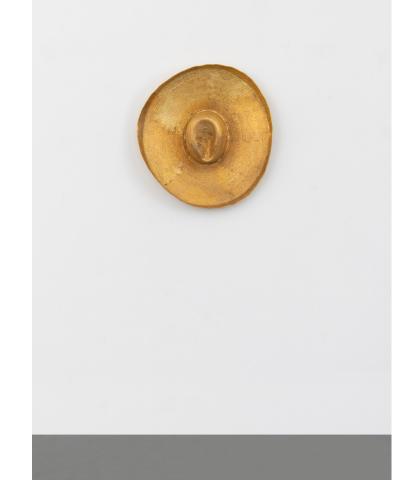

ANNETTE LEMIEUX <u>Halo</u> 2010 signed, titled and dated "2010" on the inside of the brim Gold leaf on straw hat vertical hanging dimensions: 24 by 22 by 6 in. 61 by 55.9 by 15.2 cm.

POPE.L <u>Bipolar</u> 2023 Oil, acrylic, charcoal, chalk, ballpoint, crayon, newspaper, ink, post-its, push pins, vinyl tape and plastic lemons on panel Diptych, overall: 65 3/4 by 96 1/4 by 5 in. 167 by 244.5 by 12.7 cm.