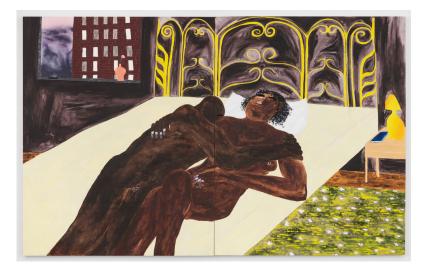

JACOLBY SATTERWHITE <u>Flying Negro</u> 2021 Neon 64 by 86 by 2 1/4 in. 162.6 by 218.4 by 5.7 cm.

MARCUS LESLIE SINGLETON <u>Yellow Night</u> 2023 Oil, spray paint and glitter and adhesive on panel Diptych, overall: 60 by 96 in. 152.4 by 243.8 cm. Each panel: 60 by 48 in. 152.4 by 121.9 cm.