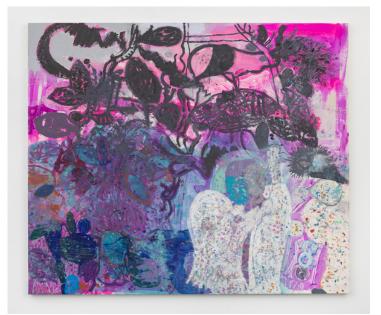

# PLEASE NOTE OUR NEW LOCATION AT BOOTH B52

ANTHONY CARO <u>Bailey</u> 1971 Steel, painted yellow 44 1/2 by 71 1/2 by 89 in. 113 by 181.6 by 226.1 cm.

RAFAEL DELACRUZ <u>Paradise</u> 2023 Oil and acrylic on canvas 63 3/4 by 76 in. 161.9 by 193 cm.