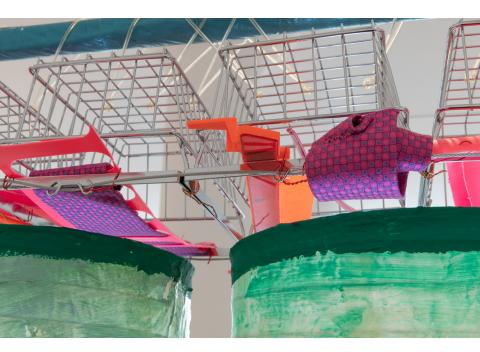

#### JESSICA STOCKHOLDER

Informal Get Together [JS 623]

2014

Aluminum tube, yellow webbing, pink plastic and fabric parts, baskets, 5 Ikea lamps, small rug, power bar and acrylic paint 96 by 85 by 24 in. 243.8 by 215.9 by 61 cm. Height variable