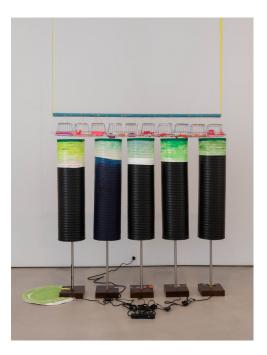

#### JESSICA STOCKHOLDER

Informal Get Together [JS 623]

2014

Aluminum tube, yellow webbing, pink plastic and fabric parts, baskets, 5 Ikea lamps, small rug, power bar and acrylic paint 96 by 85 by 24 in. 243.8 by 215.9 by 61 cm. Height variable