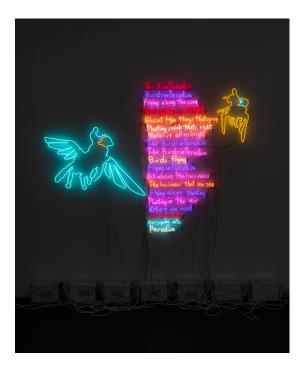

JACOLBY SATTERWHITE <u>Flying Negro</u> 2021 Neon 64 by 86 by 2 1/4 in. 162.6 by 218.4 by 5.7 cm.

MARCUS LESLIE SINGLETON <u>Yellow Night</u> 2023 Oil, spray paint and glitter and adhesive on panel Diptych, overall: 60 by 96 in. 152.4 by 243.8 cm. Each panel: 60 by 48 in. 152.4 by 121.9 cm.