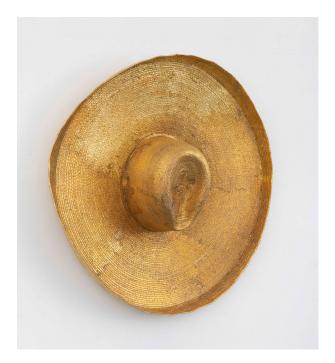

ANNETTE LEMIEUX <u>Halo</u> 2010 signed, titled and dated "2010" on the inside of the brim Gold leaf on straw hat vertical hanging dimensions: 24 by 22 by 6 in. 61 by 55.9 by 15.2 cm.

POPE.L <u>Bipolar</u> 2023 Oil, acrylic, charcoal, chalk, ballpoint, crayon, newspaper, ink, post-its, push pins, vinyl tape and plastic lemons on panel Diptych, overall: 65 3/4 by 96 1/4 by 5 in. 167 by 244.5 by 12.7 cm.