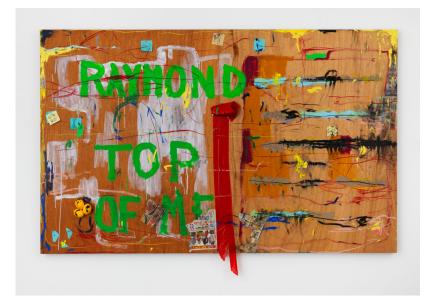

ANNETTE LEMIEUX <u>Halo</u> 2010 signed, titled and dated "2010" on the inside of the brim Gold leaf on straw hat vertical hanging dimensions: 24 by 22 by 6 in. 61 by 55.9 by 15.2 cm.

POPE.L <u>Bipolar</u> 2023 Oil, acrylic, charcoal, chalk, ballpoint, crayon, newspaper, ink, post-its, push pins, vinyl tape and plastic lemons on panel Diptych, overall: 65 3/4 by 96 1/4 by 5 in. 167 by 244.5 by 12.7 cm.